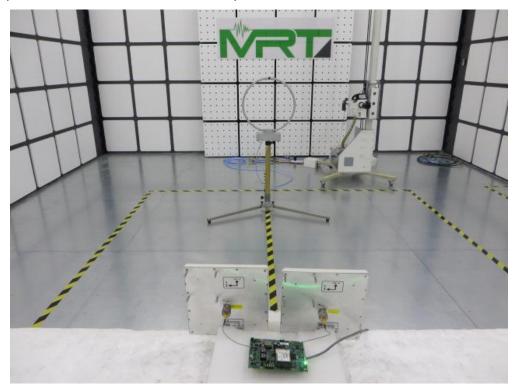

Description: Radiated Emission Test Setup for  $30 MHz \sim 1 GHz$ 

Description: Radiated Emission Test Setup for 1GHz ~ 18GHz

Description: Radiated Emission Test Setup for  $18GHz \sim 40GHz$ 

Description: Radiated Emission Test Setup for 9kHz ~ 30MHz

Description: Radiated Emission Test Setup for 30MHz ~ 1GHz

Description: Radiated Emission Test Setup for 1GHz ~ 18GHz

Description: Radiated Emission Test Setup for 18GHz ~ 40GHz