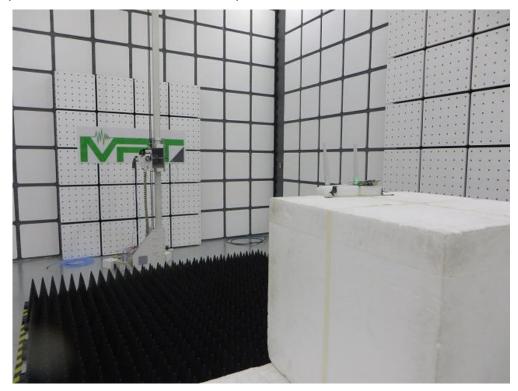

Description: Radiated Emission Test Setup for  $30 MHz \sim 1 GHz$ 

Description: Radiated Emission Test Setup for 1GHz ~ 18GHz

Description: Radiated Emission Test Setup for  $18GHz \sim 40GHz$ 

Description: Radiated Emission Test Setup for 9kHz ~ 30MHz

Description: Radiated Emission Test Setup for 30MHz ~ 1GHz

Description: Radiated Emission Test Setup for 1GHz ~ 18GHz

Description: Radiated Emission Test Setup for 18GHz ~ 40GHz