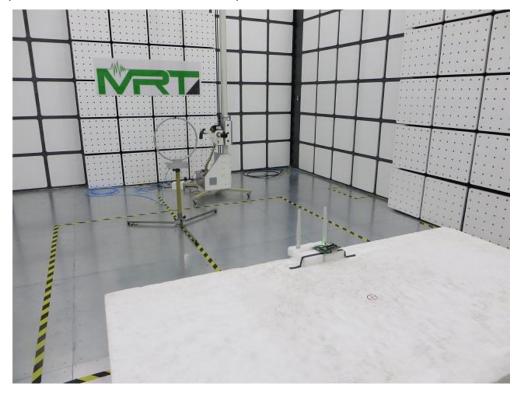

Description: Radiated Emission Test Setup for  $30 MHz \sim 1 GHz$ 

Description: Radiated Emission Test Setup for 1GHz ~ 18GHz

Description: Radiated Emission Test Setup for  $18GHz \sim 40GHz$ 

Description: Radiated Emission Test Setup for 9kHz ~ 30MHz

Description: Radiated Emission Test Setup for 30MHz ~ 1GHz

Description: Radiated Emission Test Setup for 1GHz ~ 18GHz

Description: Radiated Emission Test Setup for 18GHz ~ 40GHz