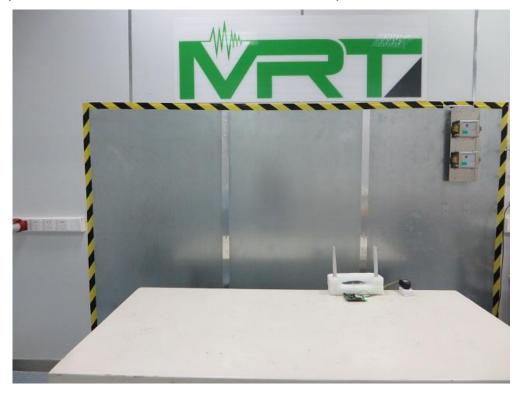

## FCC Part 15C & 15E Test Setup Photo

Description: Conducted Measurement Test Setup

Description: Front view of Conducted Emission Test Setup

Description: Back view of Conducted Emission Test Setup

Description: Radiated Emission Test Setup for 9kHz ~ 30MHz

Description: Radiated Emission Test Setup for  $30 MHz \sim 1 GHz$ 

Description: Radiated Emission Test Setup for 1GHz ~ 18GHz

Description: Radiated Emission Test Setup for  $18GHz \sim 40GHz$ 

Description: Radiated Emission Test Setup for 9kHz ~ 30MHz