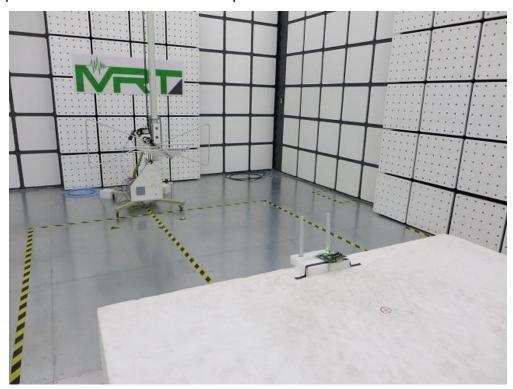

## FCC Part 15C & 15E Test Setup Photo

Description: Conducted Measurement Test Setup

Description: Front view of Conducted Emission Test Setup

Description: Back view of Conducted Emission Test Setup

Description: Radiated Emission Test Setup for 9kHz ~ 30MHz

Description: Radiated Emission Test Setup for  $30 MHz \sim 1 GHz$ 

Description: Radiated Emission Test Setup for 1GHz ~ 18GHz

Description: Radiated Emission Test Setup for  $18GHz \sim 40GHz$ 

Description: Radiated Emission Test Setup for 9kHz ~ 30MHz