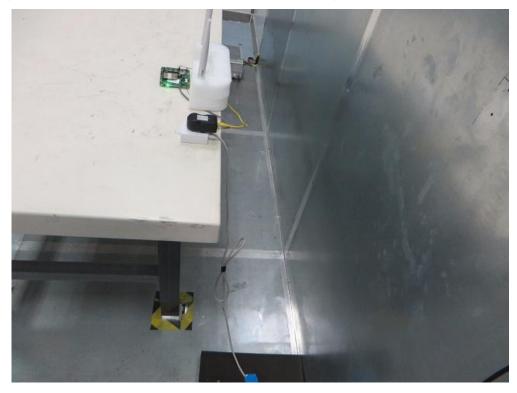

## FCC Part 15C & 15E Test Setup Photo

Description: Conducted Measurement Test Setup

Description: Front view of Conducted Emission Test Setup

Description: Back view of Conducted Emission Test Setup

Description: Radiated Emission Test Setup for 9kHz ~ 30MHz

Description: Radiated Emission Test Setup for  $30 MHz \sim 1 GHz$ 

Description: Radiated Emission Test Setup for 1GHz ~ 18GHz

Description: Radiated Emission Test Setup for  $18GHz \sim 40GHz$ 

Description: Radiated Emission Test Setup for 9kHz ~ 30MHz