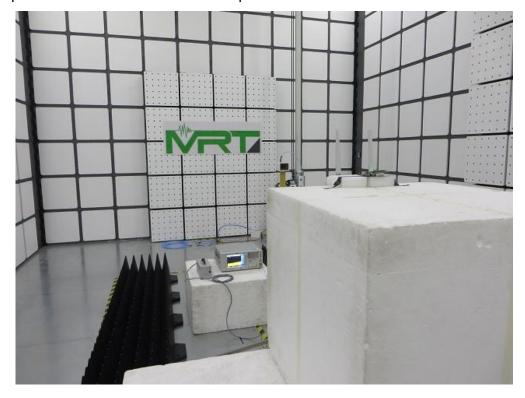

Description: Radiated Emission Test Setup for  $30 MHz \sim 1 GHz$ 

Description: Radiated Emission Test Setup for 1GHz ~ 18GHz

Description: Radiated Emission Test Setup for  $18GHz \sim 40GHz$ 

Description: Radiated Emission Test Setup for 9kHz ~ 30MHz

Description: Radiated Emission Test Setup for 30MHz ~ 1GHz

Description: Radiated Emission Test Setup for 1GHz ~ 18GHz

Description: Radiated Emission Test Setup for 18GHz ~ 40GHz