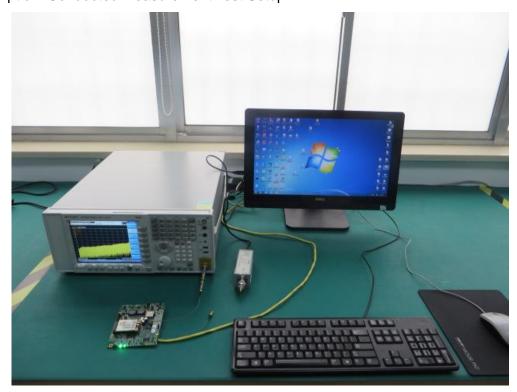

## FCC Part 15C & 15E Test Setup Photo

Description: Conducted Measurement Test Setup

Description: Front view of Conducted Emission Test Setup

Description: Back view of Conducted Emission Test Setup

Description: Radiated Emission Test Setup for 9kHz ~ 30MHz