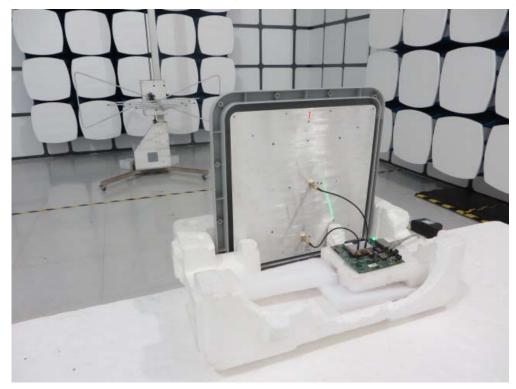

Description: Radiated Emission Test Setup for 18GHz ~ 40GHz (Panel Antenna 25dBi)

Description: Radiated Emission Test Setup for 9kHz ~ 30MHz (Panel Antenna 7dBi)

Description: Radiated Emission Test Setup for 30MHz ~ 1GHz (Panel Antenna 7dBi)