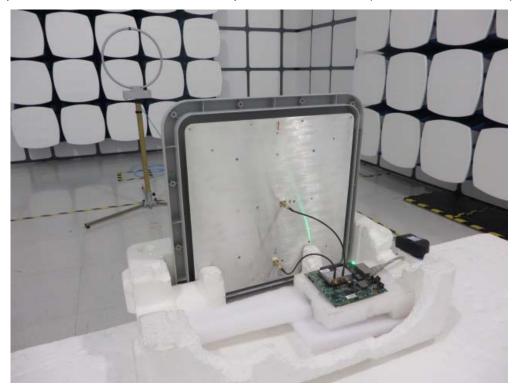

Description: Radiated Emission Test Setup for 9kHz ~ 30MHz (Panel Antenna 25dBi)

Description: Radiated Emission Test Setup for 30MHz ~ 1GHz (Panel Antenna 25dBi)

Description: Radiated Emission Test Setup for 1GHz ~ 18GHz (Panel Antenna 25dBi)