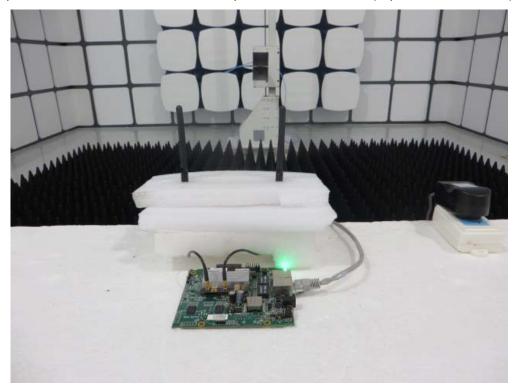

## **FCC Part 15E Test Setup Photo**

Description: Front View of Conducted Emission Test Setup

Description: Back View of Conducted Emission Test Setup

Description: Radiated Emission Test Setup for 9kHz ~ 30MHz (Dipole Antenna 2dBi)