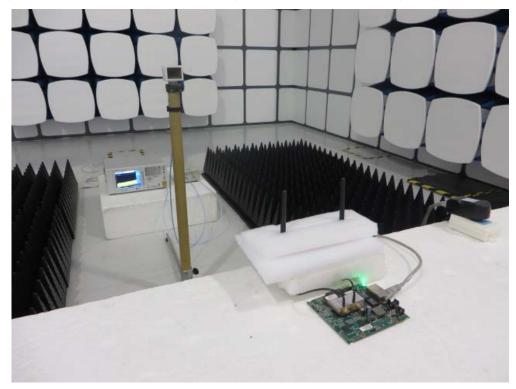

Description: Radiated Emission Test Setup for 30MHz ~ 1GHz (Dipole Antenna 2dBi)

Description: Radiated Emission Test Setup for 1GHz ~ 18GHz (Dipole Antenna 2dBi)

Description: Radiated Emission Test Setup for 18GHz ~ 40GHz (Dipole Antenna 2dBi)