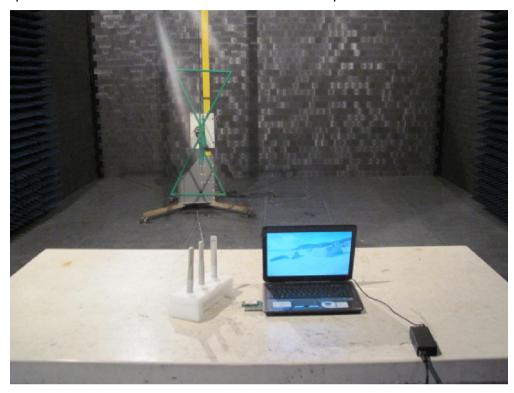

## **Test Setup Photograph**

Test Mode: Transmitting

Description: Front View of Conducted Emission Test Setup

Test Mode: Transmitting

Description: Back View of Conducted Emission Test Setup

Description: Front View of Conducted Emission Test Setup

Test Mode: Transmitting

Description: Back View of Conducted Emission Test Setup

Description: Front View of Radiated Emission Test Setup for Below 1GHz

Test Mode : Transmitting

Description: Back View of Radiated Emission Test Setup for 1~18GHz