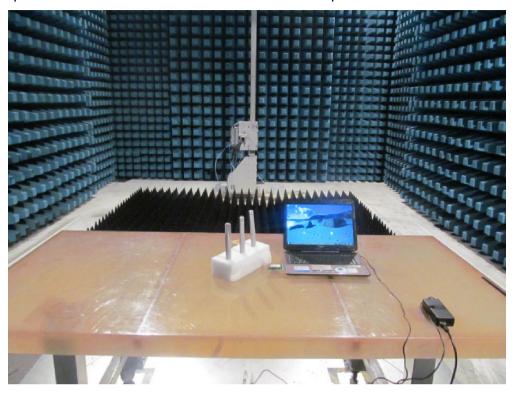

Description: Front View of Radiated Emission Test Setup for Above 18GHz

Test Mode: Transmitting

Description: Front View of Radiated Emission Test Setup for Below 1GHz

Description: Back View of Radiated Emission Test Setup for 1~18GHz

Test Mode: Transmitting

Description: Front View of Radiated Emission Test Setup for Above 18GHz