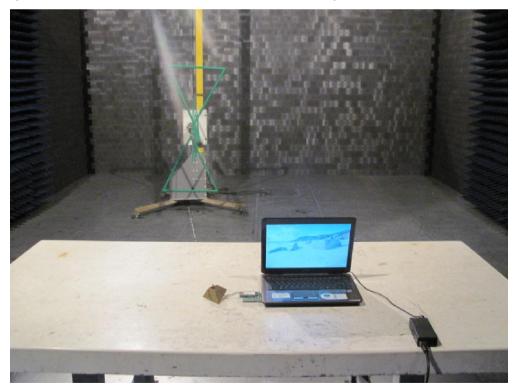

Description: Front View of Radiated Emission Test Setup for Above 18GHz

Test Mode: Transmitting

Description: Front View of Radiated Emission Test Setup for Below 1GHz

Description: Back View of Radiated Emission Test Setup for 1~18GHz

Test Mode: Transmitting

Description: Front View of Radiated Emission Test Setup for Above 18GHz