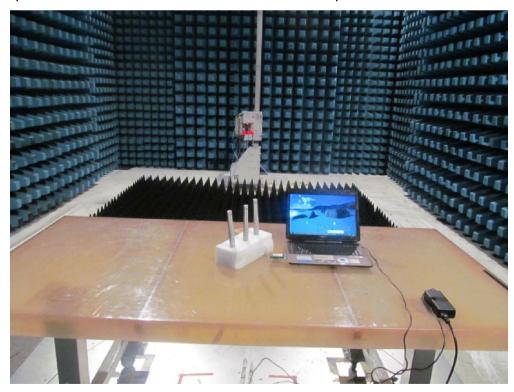

Test Mode: Transmitting

Description: Back View of Conducted Emission Test Setup

Description: Front View of Radiated Emission Test Setup for Below 1GHz

Test Mode : Transmitting

Description: Back View of Radiated Emission Test Setup for 1~18GHz

Description: Front View of Radiated Emission Test Setup for Above 18GHz

Test Mode: Transmitting

Description: Front View of Radiated Emission Test Setup for Below 1GHz

Description: Back View of Radiated Emission Test Setup for 1~18GHz