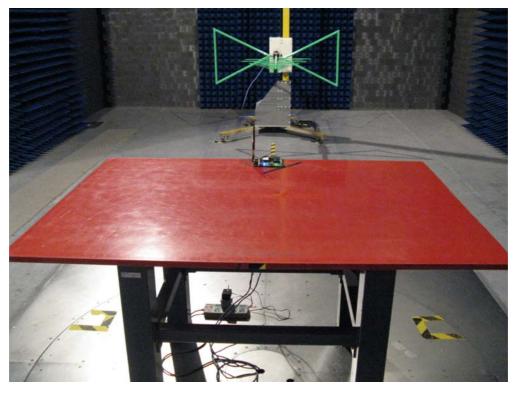

Test Mode : Mode 1: Transmit by 802.11b Description : Front View of Radiated Emission Test Setup for Above 1GHz

Test Mode: Mode 1: Transmit by 802.11bDescription: Back View of Radiated Emission Test Setup for Above 1GHz