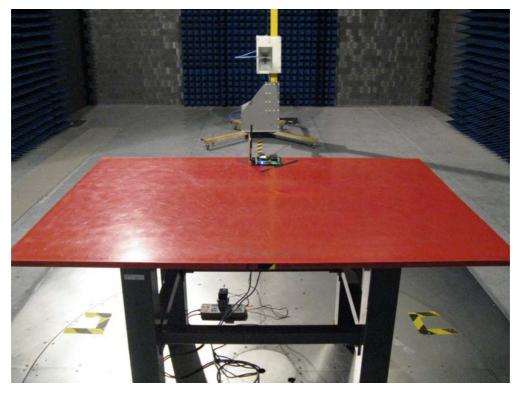

Test Mode: Mode 2: Transmit by 802.11gDescription: Front View of Radiated Emission Test Setup for Above 1GHz

Test Mode: Mode 2: Transmit by 802.11gDescription: Back View of Radiated Emission Test Setup for Above 1GHz