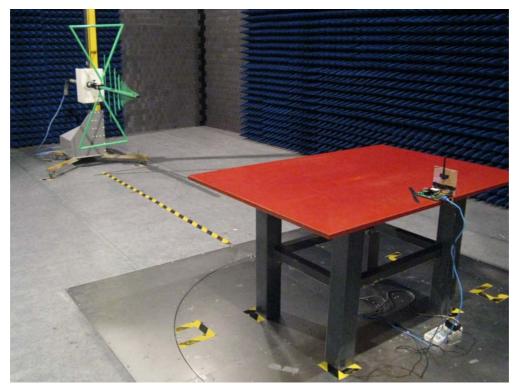

Test Mode : Mode 1: Transmit by 802.11b Description : Front View of Radiated Emission Test Setup for Above 1GHz

Test Mode: Mode 1: Transmit by 802.11bDescription: Back View of Radiated Emission Test Setup for Above 1GHz