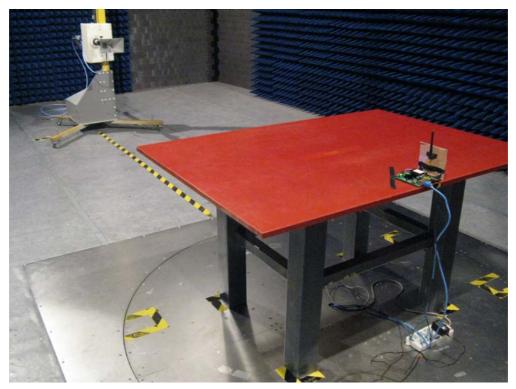

Test Mode: Mode 2: Transmit by 802.11gDescription: Front View of Radiated Emission Test Setup for Above 1GHz

Test Mode: Mode 2: Transmit by 802.11gDescription: Back View of Radiated Emission Test Setup for Above 1GHz