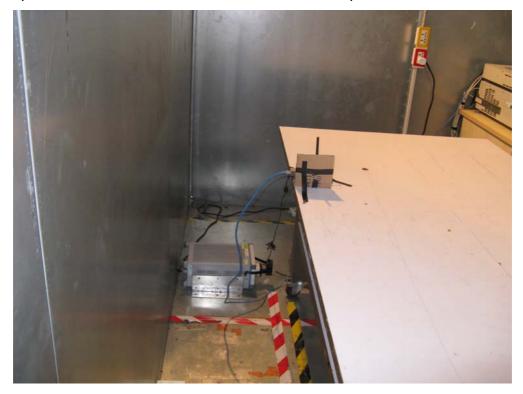

## Test Setup Photographs for Conducted Emission

Test Mode: Transmit

Description: Front View of Conducted Emission Test Setup

Test Mode: Transmit

Description: Back View of Conducted Emission Test Setup