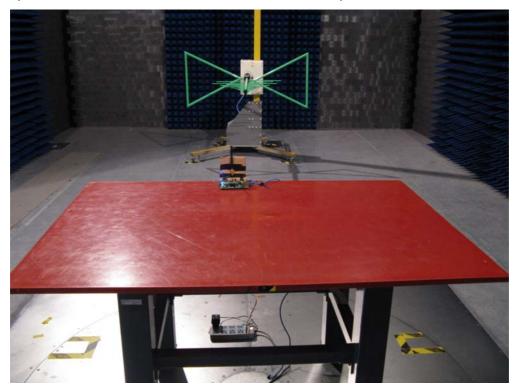

## > Test Setup Photographs for Radiated Emission

Test Mode: Transmit

Description: Front View of Radiated Emission Test Setup for Under 1GHz

Test Mode: Transmit

Description: Back View of Radiated Emission Test Setup for Under 1GHz