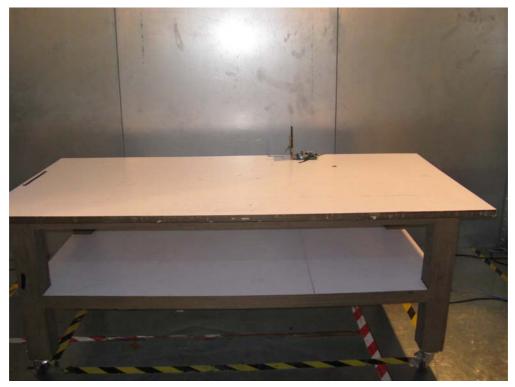

## Test Setup Photographs for Conducted Emission

Test Mode: Transmit

Description: Front View of Conducted Emission Test Setup

Test Mode: Transmit

Description: Back View of Conducted Emission Test Setup