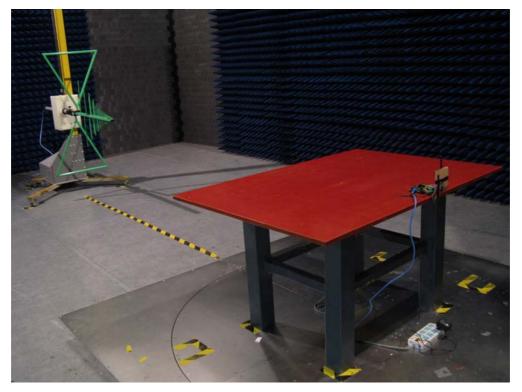

## > Test Setup Photographs for Radiated Emission

Test Mode: Transmit

Description: Front View of Radiated Emission Test Setup for Under 1GHz

Test Mode: Transmit

Description: Back View of Radiated Emission Test Setup for Under 1GHz

Test Mode: Transmit

Description: Front View of Radiated Emission Test Setup for Above 1GHz

Test Mode: Transmit

Description: Back View of Radiated Emission Test Setup for Above 1GHz