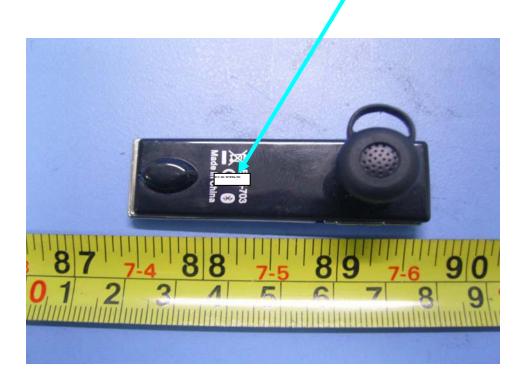

## **2** FCC ID Label

This device complies with Part 15 of the FCC Rules. Operation is subject to the following two conditions:(1)this device may not cause harmful interference,and (2) this device must accept any interference received, including interference that may cause undesired operation.

The Label must not be a stick-on paper. The Label on these products must be permanently affixed to the product and readily visible at the time of purchase and must last the expected lifetime of the equipment not be readily detachable.

Proposed Label Location on EUT EUT Bottom View/proposed FCC Mark Location