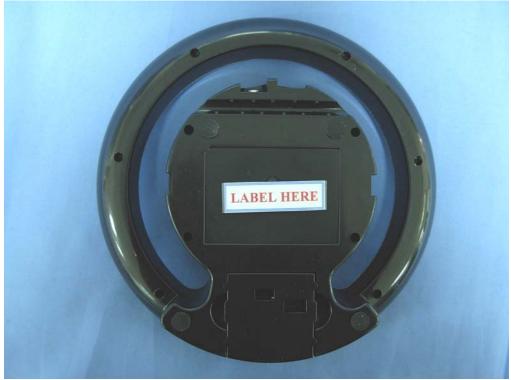

## FCC ID AND DoC Label

The FCC ID and DoC Label will be placed on the equipment as shown in the photograph below.

| Conference Phone                                                                                                                                                                                                                                                                            |
|---------------------------------------------------------------------------------------------------------------------------------------------------------------------------------------------------------------------------------------------------------------------------------------------|
| Model No.: SP2                                                                                                                                                                                                                                                                              |
| FCC ID : TIYSPRACHTSOHO                                                                                                                                                                                                                                                                     |
| This device complies with Part 15 of the FCC Rules. Operation is subject to the following two conditions: (1) this device may not cause harmful interference, and (2) this device must accept any interference received, including interference that may cause undesired operation.<br>S/N: |
| Made in Taiwan                                                                                                                                                                                                                                                                              |