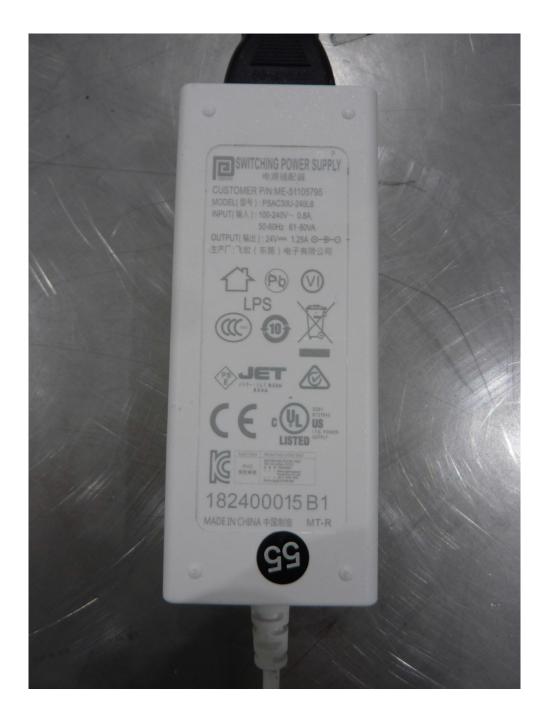

Burette, 3-D-view 2

 Examiner: Thomas KÜHN
 Revision:
 00

 Date of issue: 23.04.2021
 Order Number:
 21-1105625
 page 5 of 6

Type plate of dedicated power supply, bottom view

 Examiner: Thomas KÜHN
 Revision:
 00

 Date of issue: 23.04.2021
 Order Number:
 21-1105625
 page 6 of 6