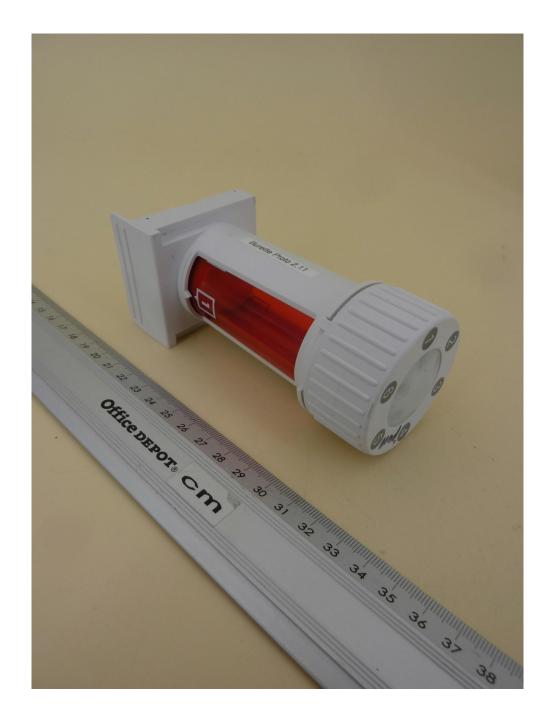

Burette removed

 Examiner: Thomas KÜHN
 Revision:
 00

 Date of issue: 23.04.2021
 Order Number:
 21-1105625
 page 3 of 6

Burette, 3-D-view 1

 Examiner: Thomas KÜHN
 Revision:
 00

 Date of issue: 23.04.2021
 Order Number:
 21-1105625
 page 4 of 6

Burette, 3-D-view 2

 Examiner: Thomas KÜHN
 Revision:
 00

 Date of issue: 23.04.2021
 Order Number:
 21-1105625
 page 5 of 6

Type plate of dedicated power supply, bottom view

 Examiner: Thomas KÜHN
 Revision:
 00