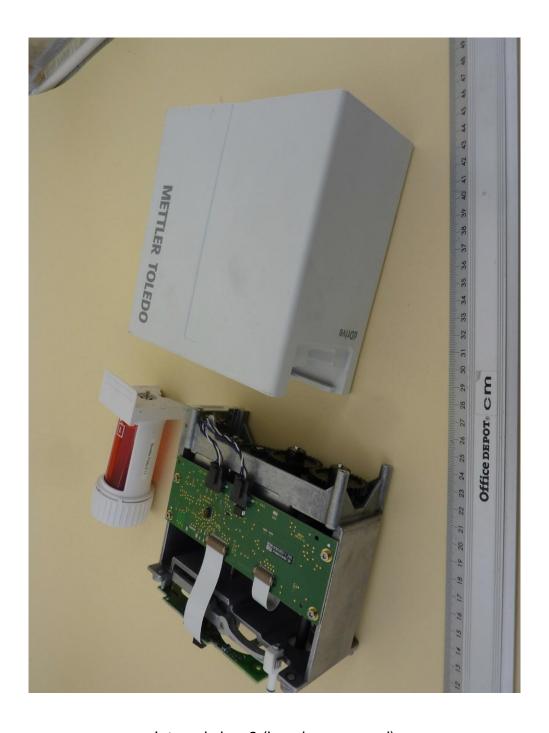

Internal view 1 (bottom cover removed)

 Examiner: Thomas KÜHN
 Revision:
 00

 Date of issue: 21.04.2021
 Order Number:
 21-1105625
 page 1 of 9

Internal view 2 (housing removed)

 Examiner: Thomas KÜHN
 Revision:
 00

 Date of issue: 21.04.2021
 Order Number:
 21-1105625
 page 2 of 9

Internal view 3 (view to PCBs)

 Examiner: Thomas KÜHN
 Revision:
 00

 Date of issue: 21.04.2021
 Order Number:
 21-1105625
 page 3 of 9

DoserDetectionRFID PCB, top view