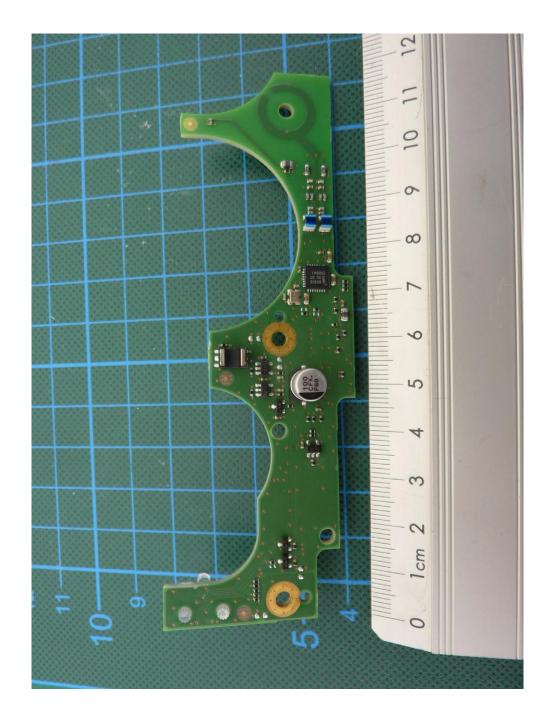

 Examiner: Thomas KÜHN
 Revision:
 00

 Date of issue: 21.04.2021
 Order Number:
 21-1105625
 page 4 of 9

DoserDetectionRFID PCB, bottom view

 Examiner: Thomas KÜHN
 Revision:
 00

 Date of issue: 21.04.2021
 Order Number:
 21-1105625
 page 5 of 9