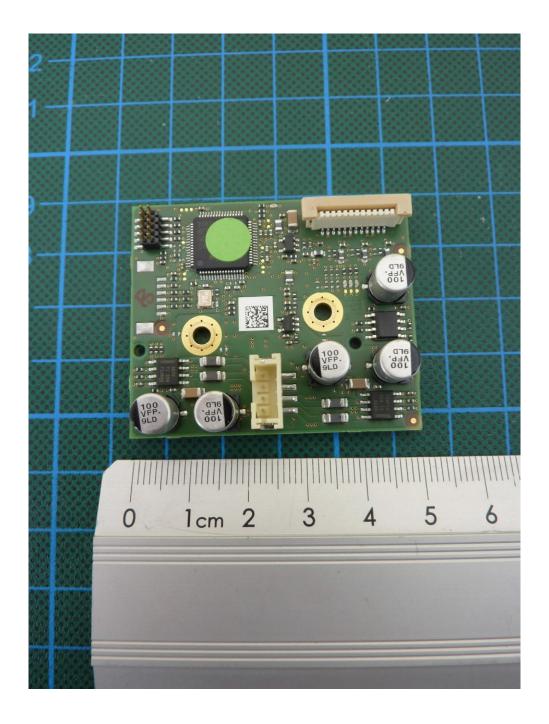

MotorControlFOC PCB, top view

 Examiner: Thomas KÜHN
 Revision:
 00

 Date of issue: 21.04.2021
 Order Number:
 21-1105625
 page 6 of 9

MotorControlFOC PCB, bottom view

 Examiner: Thomas KÜHN
 Revision:
 00