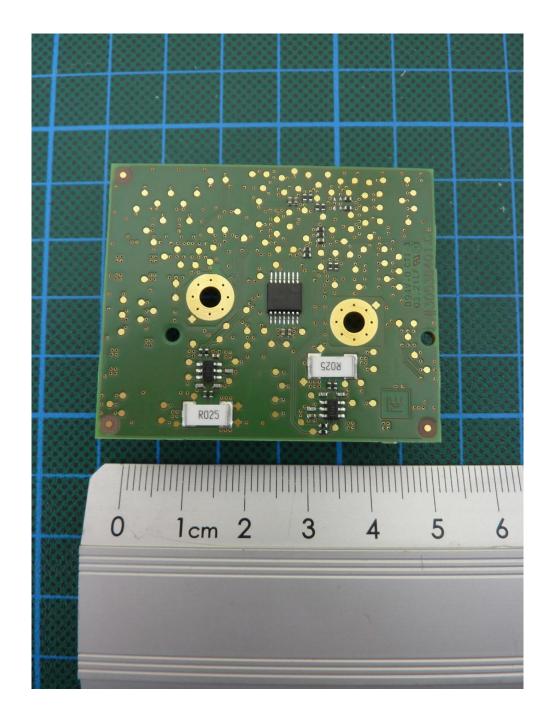

MotorControlFOC PCB, top view

 Examiner: Thomas KÜHN
 Revision:
 00

 Date of issue: 21.04.2021
 Order Number:
 21-1105625
 page 6 of 9

MotorControlFOC PCB, bottom view

 Examiner: Thomas KÜHN
 Revision:
 00