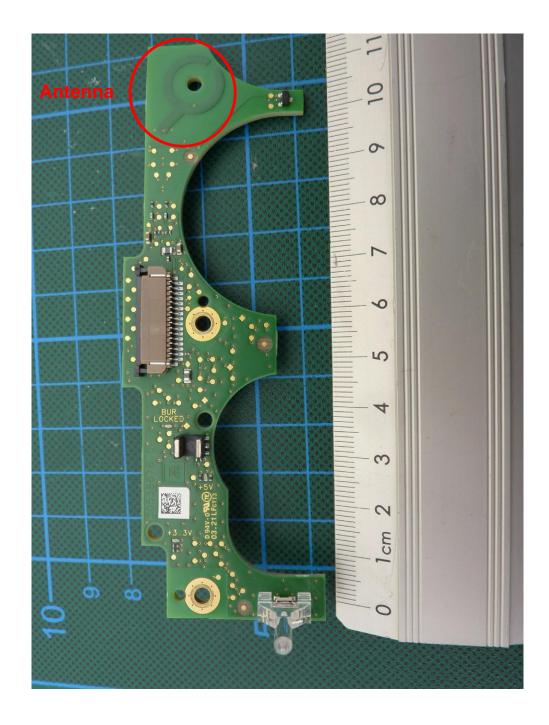

 Date of issue: 21.04.2021
 Order Number:
 21-1105625
 page 2 of 9

Internal view 3 (view to PCBs)

 Examiner: Thomas KÜHN
 Revision:
 00

 Date of issue: 21.04.2021
 Order Number:
 21-1105625
 page 3 of 9

DoserDetectionRFID PCB, top view

 Examiner: Thomas KÜHN
 Revision:
 00

 Date of issue: 21.04.2021
 Order Number:
 21-1105625
 page 4 of 9

DoserDetectionRFID PCB, bottom view

 Examiner: Thomas KÜHN
 Revision:
 00

 Date of issue: 21.04.2021
 Order Number:
 21-1105625
 page 5 of 9