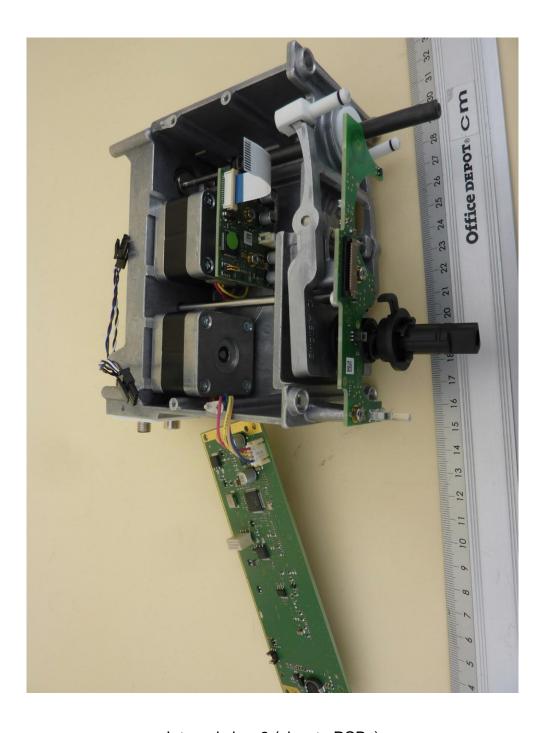

 Date of issue: 21.04.2021
 Order Number:
 21-1105625
 page 2 of 9

Internal view 3 (view to PCBs)

 Examiner: Thomas KÜHN
 Revision:
 00

 Date of issue: 21.04.2021
 Order Number:
 21-1105625
 page 3 of 9

DoserDetectionRFID PCB, top view