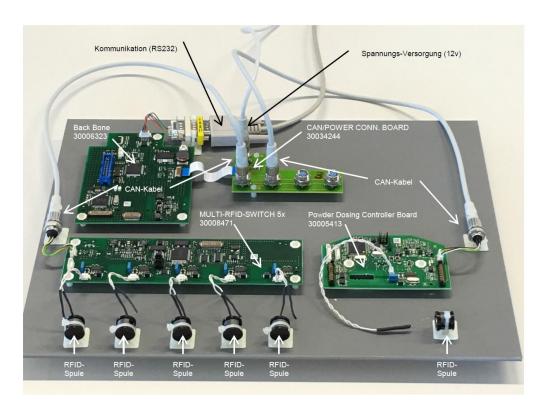

### Internal photos of the EUT

Photo 1:

Photo 2:

Photo 3:

Photo 4

Photo 5:

Photo 6:

Photo 7: