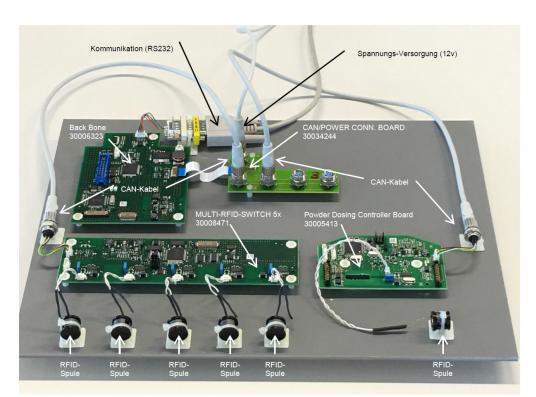

## Internal photos of the EUT

Photo 1:

Photo 2:

Photo 4:

Photo 5:

Photo 6:

Photo 7:

Photo 8: