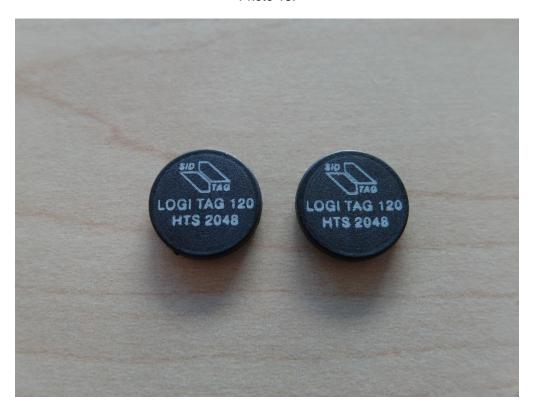

## Internal photos of the EUT

Photo 1:

Photo 2:

Photo 3:

Photo 4:

Photo 5:

Photo 6:

Photo 7: