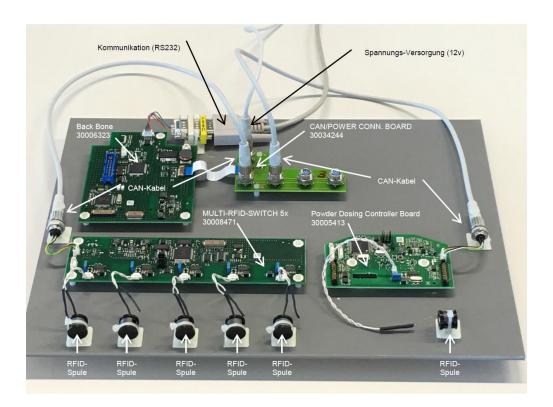

## Internal photos of the EUT

Photo 1:

Photo 2:

Photo 3:

Photo 4:

Photo 5:

Photo 6:

Photo 7: