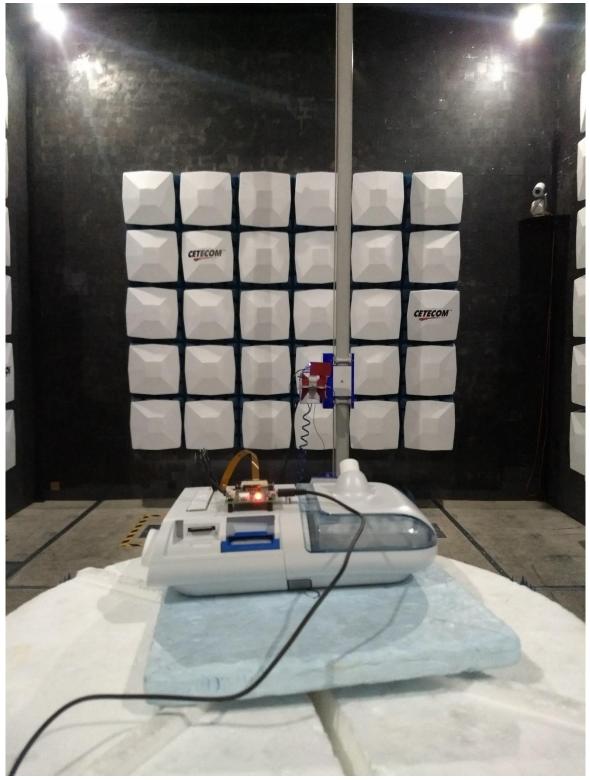

## Radiated Measurements

Note: The PCB dongle on top of the EUT is for test setup and for communication with the device. Not part of the product.

30 MHz to 1 GHz

3 GHz to 18GHz