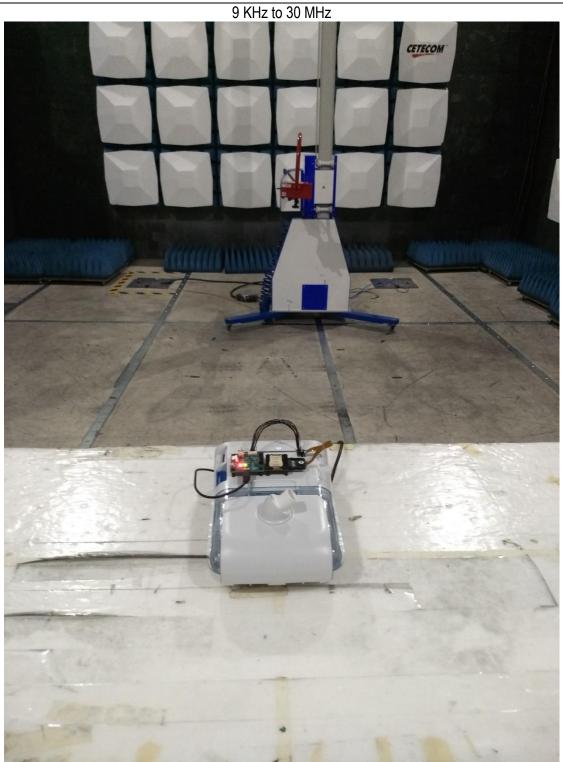

## Radiated Measurements

Note: The PCB dongle on top of the EUT is for test setup and for communication with the device. Not part of the product.

30 MHz to 1 GHz

3 GHz to 18GHz