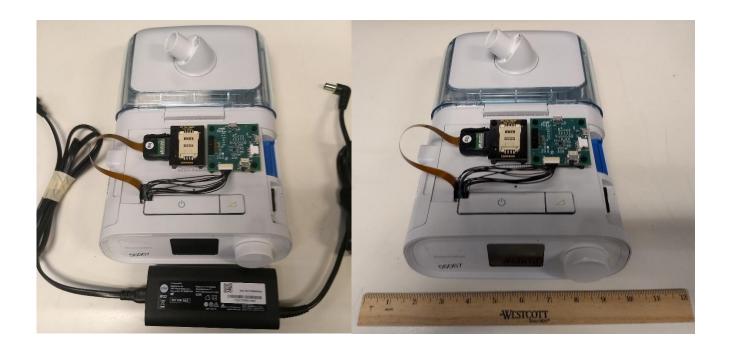

# **FCC Test Setup Photos**

FOR:

Philips Respironics.

#### **Model Number:**

1116426 With Cellular Modem Model Numbers 200603C, 200604C

### **Product Description:**

Continuous Positive Airway Pressure Device with Bluetooth Radio (BDR/EDR) with LTE Cat M Modem which sends and receives data on Band 4 and Band 13

FCC ID: THO-1116426

Addition to Report #: EMC\_PHIL4-066-20001\_FCC\_27

DATE: 2020-04-03

## Radiated Measurements



Note: The PCB dongle on top of the EUT is for test setup and for communication with the device. Not part of the product.

30 MHz to 1 GHz





3 GHz to 18GHz





### **EUT Photos**

EUT with accessory

EUT front





# **Revision History**

| Date       | Report Name                      | Changes to report | Report prepared by |
|------------|----------------------------------|-------------------|--------------------|
| 2020-04-03 | EMC_PHIL4-066-20001_Setup_Photos | Initial Version   | Yuchan Lu          |