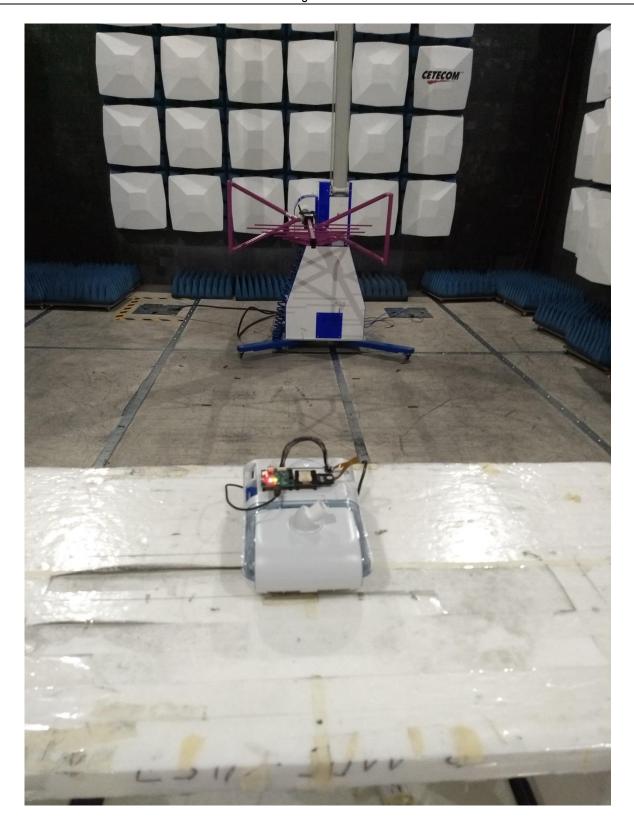

## Radiated Measurements

Note: The PCB dongle on top of the EUT is for test setup and for communication with the device. Not part of the product.

30 MHz to 1 GHz

3 GHz to 18GHz