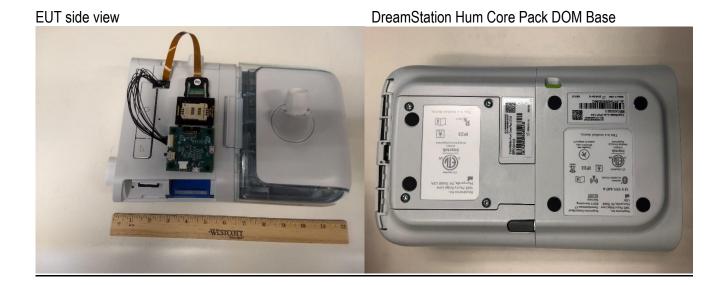

# **FCC Test Setup Photos**

FOR:

Philips Respironics.

#### **Model Number:**

1116426 With Cellular Modem Model Numbers 200603C, 200604C

### **Product Description:**

Continuous Positive Airway Pressure Device with Bluetooth Radio (BDR/EDR) with LTE Cat M Modem which sends and receives data on Band 4 and Band 13

FCC ID: THO-1116426

Addition to Report #: EMC\_PHIL4-066-20001\_FCC\_27

DATE: 2020-04-03

## Radiated Measurements



Note: The PCB dongle on top of the EUT is for test setup and for communication with the device. Not part of the product.

30 MHz to 1 GHz





3 GHz to 18GHz





### **EUT Photos**

EUT with accessory

EUT front





# **Revision History**

| Date       | Report Name                      | Changes to report | Report prepared by |
|------------|----------------------------------|-------------------|--------------------|
| 2020-04-03 | EMC_PHIL4-066-20001_Setup_Photos | Initial Version   | Yuchan Lu          |