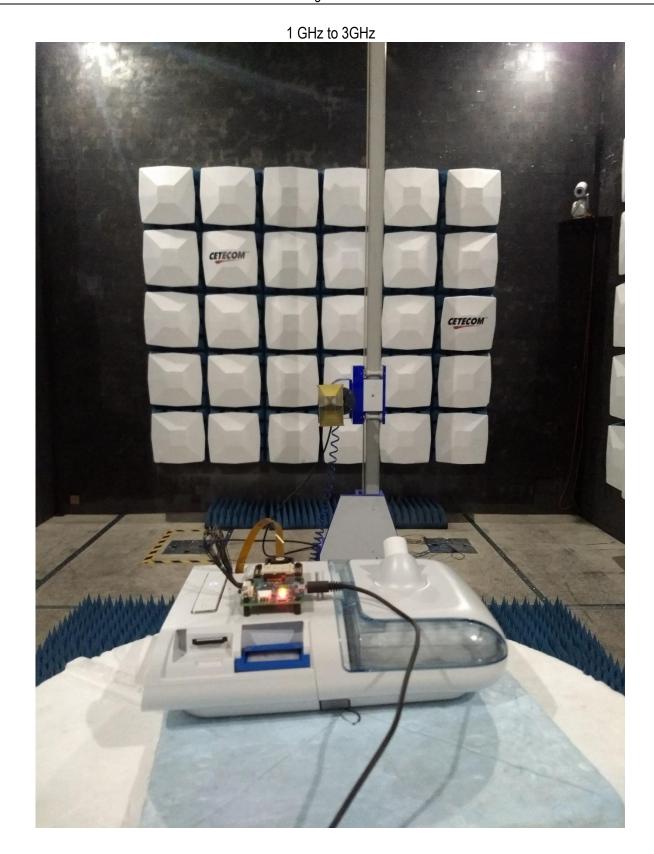

## Radiated Measurements

Note: The PCB dongle on top of the EUT is for test setup and for communication with the device. Not part of the product.

30 MHz to 1 GHz

3 GHz to 18GHz