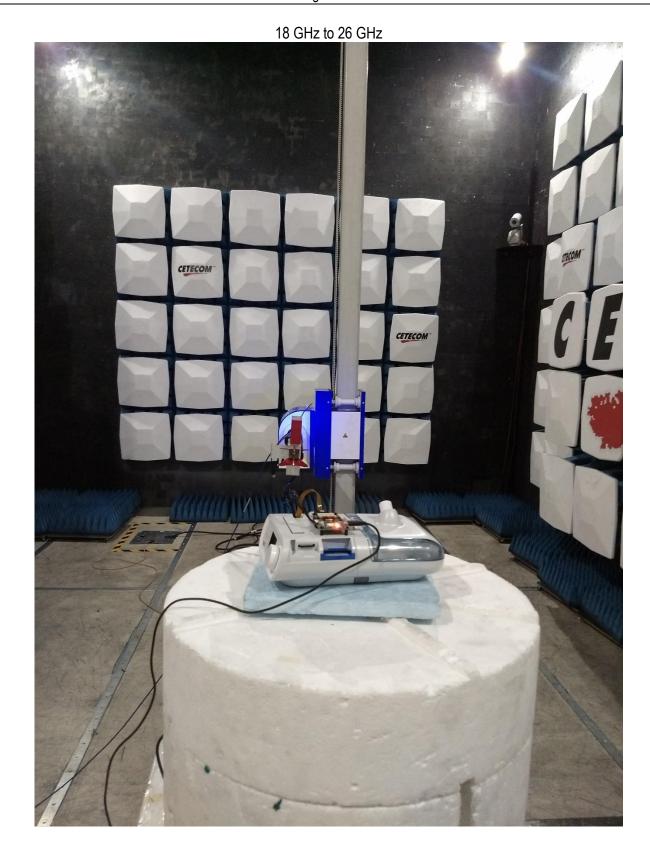

## Radiated Measurements

Note: The PCB dongle on top of the EUT is for test setup and for communication with the device. Not part of the product.

30 MHz to 1 GHz

3 GHz to 18GHz