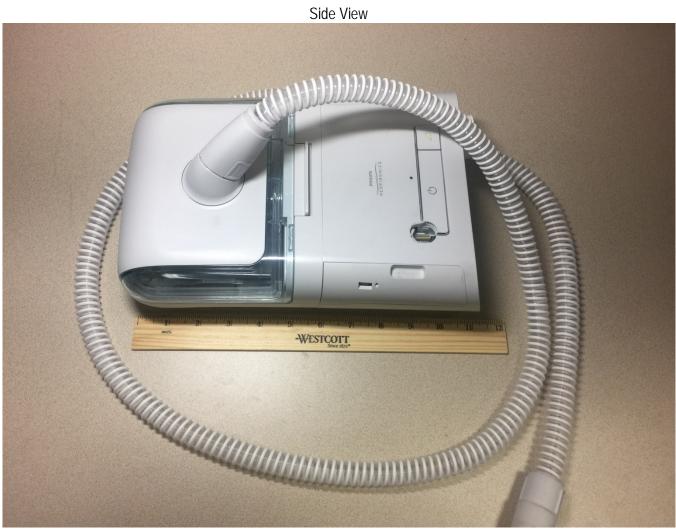

# FCC/IC Test Setup Photos

For:

Philips Respironics Inc

Model Name: DreamStation

**Product Description:** 

Continuous Airway Pressure Device with Bluetooth and LTE Radio

FCC ID: THO1116426 IC ID: 3234B-1116426, Model: 1116426

Addition to Report #: EMC\_PHIL4-040-18001\_FCC\_15.247

DATE: 03/01/2018

#### **EUT Photos**



## Front View



#### EUT with AEs



#### **Radiated Measurements**

9 KHz to 30 MHz



#### 30 MHz to 1 GHz



#### 1 GHz to 18GHz



#### 18 GHz to 26 GHz



## **AC Mains Conducted Emission**



# **Revision History**

| Date     | Report Name                                 | Changes to report | Report prepared by |
|----------|---------------------------------------------|-------------------|--------------------|
| 03/01/18 | EMC_PHIL4-040-18001_FCC_15.247_Setup_Photos | Initial Version   | Cindy Li           |