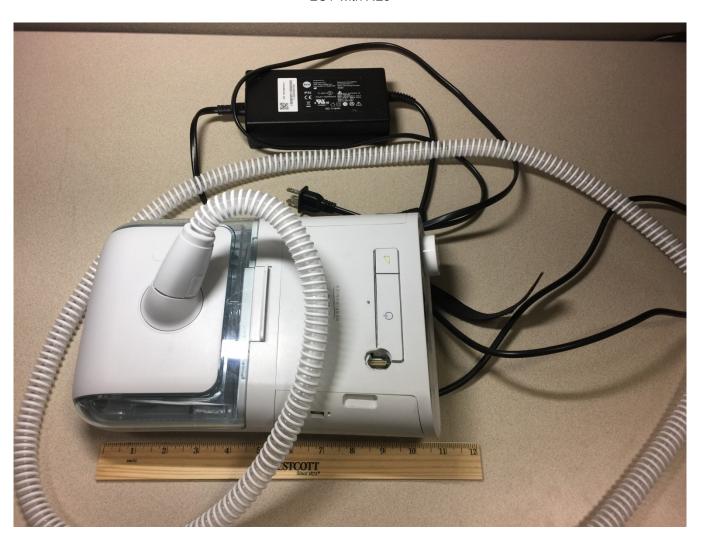

# FCC/IC Test Setup Photos

For:

Philips Respironics Inc

Model Name: DreamStation

**Product Description:** 

Continuous Airway Pressure Device with Bluetooth and LTE Radio

FCC ID: THO1116426 IC ID: 3234B-1116426, Model: 1116426

Addition to Report #: EMC\_PHIL4-040-18001\_FCC\_15.247

DATE: 03/01/2018

#### **EUT Photos**



## Front View



#### EUT with AEs



#### **Radiated Measurements**

9 KHz to 30 MHz



#### 30 MHz to 1 GHz



#### 1 GHz to 18GHz



#### 18 GHz to 26 GHz



## **AC Mains Conducted Emission**



# **Revision History**

| Date     | Report Name                                 | Changes to report | Report prepared by |
|----------|---------------------------------------------|-------------------|--------------------|
| 03/01/18 | EMC_PHIL4-040-18001_FCC_15.247_Setup_Photos | Initial Version   | Cindy Li           |