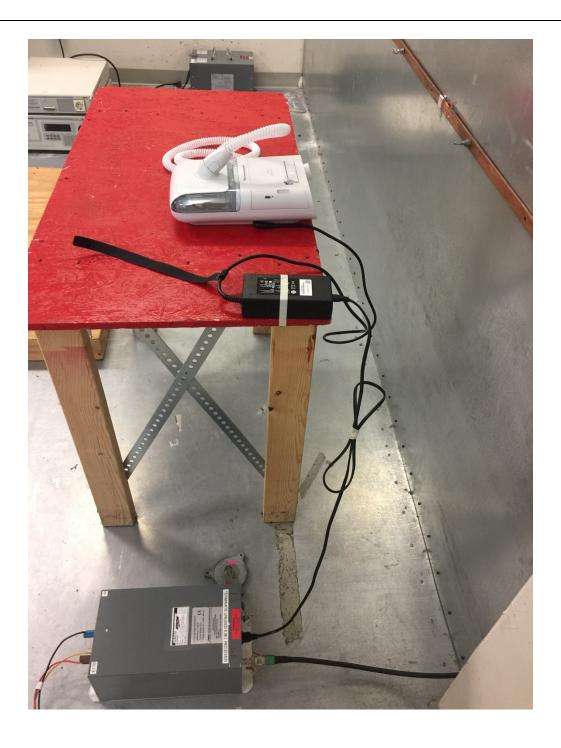

# FCC/IC Test Setup Photos

For:

Philips Respironics Inc

Model Name: DreamStation

**Product Description:** 

Continuous Airway Pressure Device with Bluetooth and LTE Radio

FCC ID: THO1116426 IC ID: 3234B-1116426, Model: 1116426

Addition to Report #: EMC\_PHIL4-040-18001\_FCC\_15.247

DATE: 03/01/2018

#### **EUT Photos**



## Front View



#### EUT with AEs



#### **Radiated Measurements**

9 KHz to 30 MHz



#### 30 MHz to 1 GHz



#### 1 GHz to 18GHz



#### 18 GHz to 26 GHz



## **AC Mains Conducted Emission**



# **Revision History**

| Date     | Report Name                                 | Changes to report | Report prepared by |
|----------|---------------------------------------------|-------------------|--------------------|
| 03/01/18 | EMC_PHIL4-040-18001_FCC_15.247_Setup_Photos | Initial Version   | Cindy Li           |