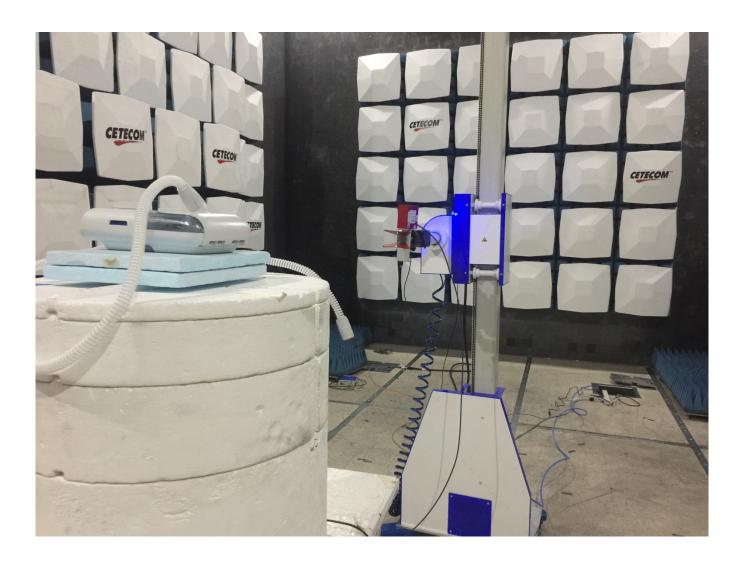

# FCC/IC Test Setup Photos

For:

Philips Respironics Inc

Model Name: DreamStation

**Product Description:** 

Continuous Airway Pressure Device with Bluetooth and LTE Radio

FCC ID: THO1116426 IC ID: 3234B-1116426, Model: 1116426

Addition to Report #: EMC\_PHIL4-040-18001\_FCC\_15.247

DATE: 03/01/2018

#### **EUT Photos**



## Front View



#### EUT with AEs



#### **Radiated Measurements**

9 KHz to 30 MHz



#### 30 MHz to 1 GHz



#### 1 GHz to 18GHz



#### 18 GHz to 26 GHz



## **AC Mains Conducted Emission**



# **Revision History**

| Date     | Report Name                                 | Changes to report | Report prepared by |
|----------|---------------------------------------------|-------------------|--------------------|
| 03/01/18 | EMC_PHIL4-040-18001_FCC_15.247_Setup_Photos | Initial Version   | Cindy Li           |