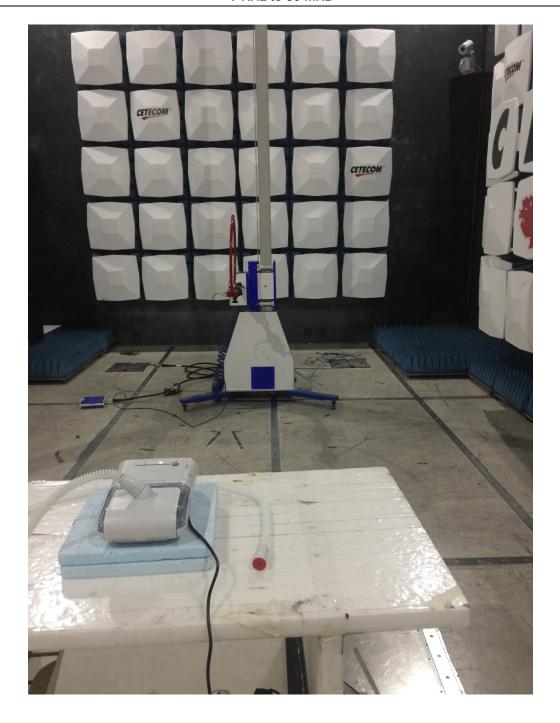

#### **Radiated Measurements**

9 KHz to 30 MHz

#### 30 MHz to 1 GHz

#### 1 GHz to 18GHz

#### 18 GHz to 26 GHz