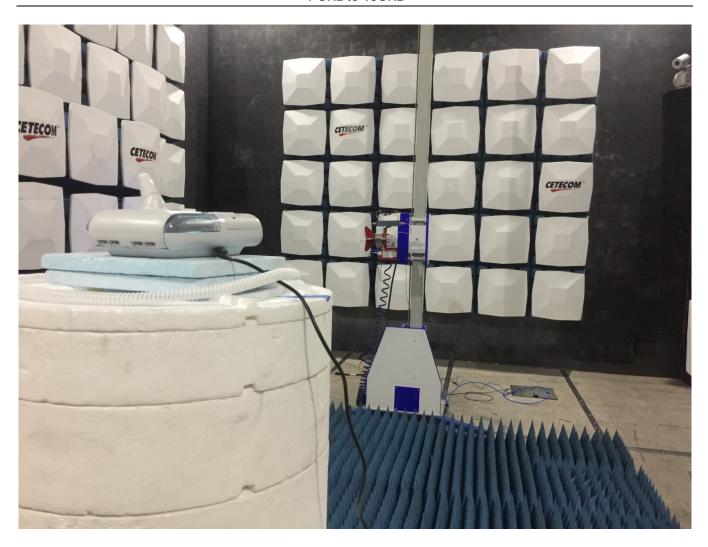

# FCC/IC Test Setup Photos

For:

Philips Respironics Inc

Model Name: DreamStation

**Product Description:** 

Continuous Airway Pressure Device with Bluetooth and LTE Radio

FCC ID: THO1116426 IC ID: 3234B-1116426, Model: 1116426

Addition to Report #: EMC\_PHIL4-040-18001\_FCC\_15.247

DATE: 03/01/2018

#### **EUT Photos**



## Front View



#### EUT with AEs



#### **Radiated Measurements**

9 KHz to 30 MHz



#### 30 MHz to 1 GHz



#### 1 GHz to 18GHz



#### 18 GHz to 26 GHz



## **AC Mains Conducted Emission**



# **Revision History**

| Date     | Report Name                                 | Changes to report | Report prepared by |
|----------|---------------------------------------------|-------------------|--------------------|
| 03/01/18 | EMC_PHIL4-040-18001_FCC_15.247_Setup_Photos | Initial Version   | Cindy Li           |