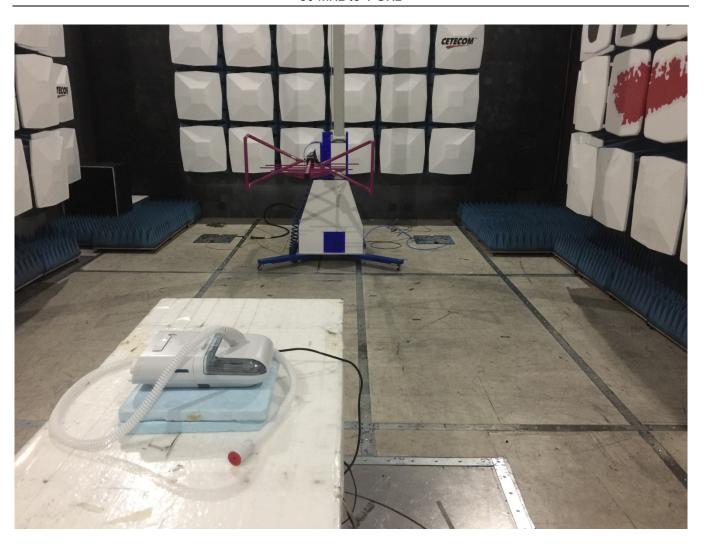

# FCC/IC Test Setup Photos

For:

Philips Respironics Inc

Model Name: DreamStation

**Product Description:** 

Continuous Airway Pressure Device with Bluetooth and LTE Radio

FCC ID: THO1116426 IC ID: 3234B-1116426, Model: 1116426

Addition to Report #: EMC\_PHIL4-040-18001\_FCC\_15.247

DATE: 03/01/2018

#### **EUT Photos**



## Front View



#### EUT with AEs



#### **Radiated Measurements**

9 KHz to 30 MHz



#### 30 MHz to 1 GHz



#### 1 GHz to 18GHz



#### 18 GHz to 26 GHz



## **AC Mains Conducted Emission**



# **Revision History**

| Date     | Report Name                                 | Changes to report | Report prepared by |
|----------|---------------------------------------------|-------------------|--------------------|
| 03/01/18 | EMC_PHIL4-040-18001_FCC_15.247_Setup_Photos | Initial Version   | Cindy Li           |