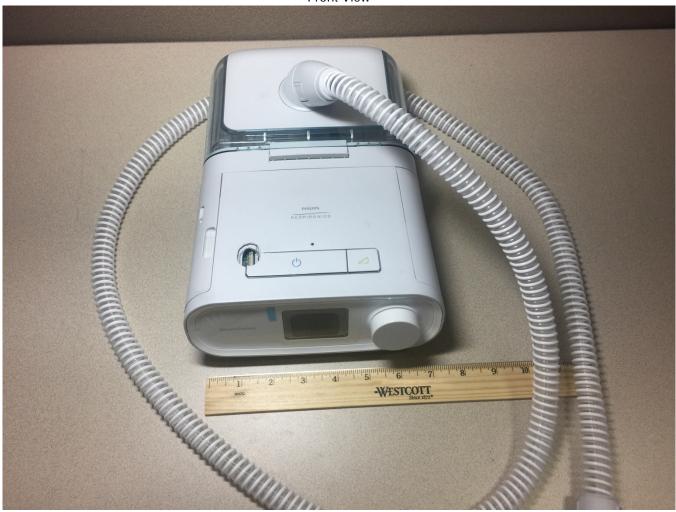

# FCC/IC Test Setup Photos

For:

Philips Respironics Inc

Model Name: DreamStation

**Product Description:** 

Continuous Airway Pressure Device with Bluetooth and LTE Radio

FCC ID: THO1116426 IC ID: 3234B-1116426, Model: 1116426

Addition to Report #: EMC\_PHIL4-040-18001\_FCC\_15.247

DATE: 03/01/2018

#### **EUT Photos**



## Front View



#### EUT with AEs



#### **Radiated Measurements**

9 KHz to 30 MHz



#### 30 MHz to 1 GHz



#### 1 GHz to 18GHz



#### 18 GHz to 26 GHz



## **AC Mains Conducted Emission**



# **Revision History**

| Date     | Report Name                                 | Changes to report | Report prepared by |
|----------|---------------------------------------------|-------------------|--------------------|
| 03/01/18 | EMC_PHIL4-040-18001_FCC_15.247_Setup_Photos | Initial Version   | Cindy Li           |