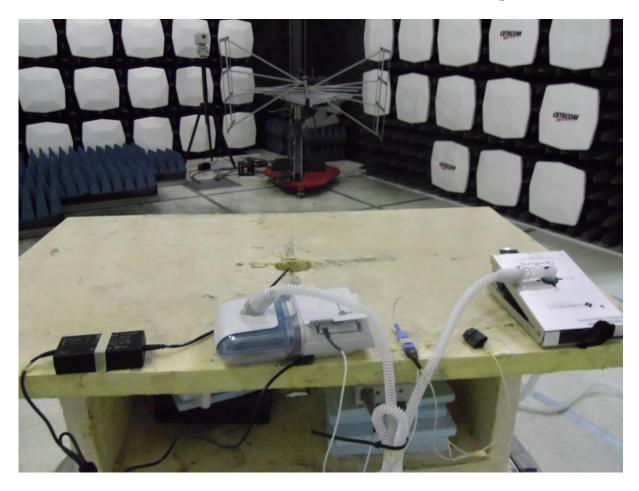

## Radiated Emissions 9 KHz- 30 MHz Measurement Setup:

## Radiated Emissions 30MHz- 1GHz Measurement Setup: