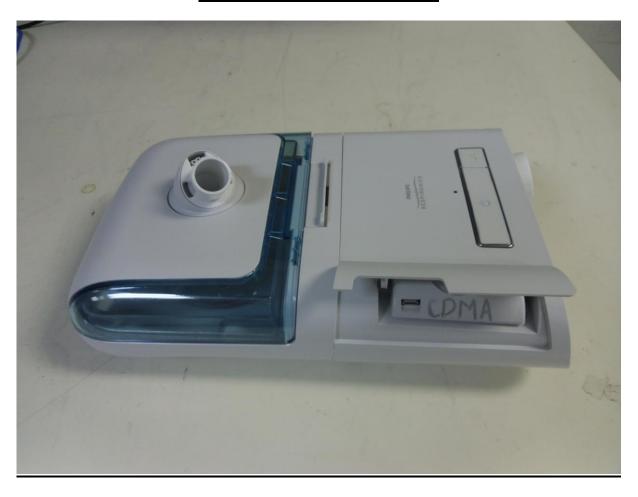

# **Test Setup Photographs**

Manufacturer: Philips Respironics Inc.

Philips Dream Station - Continuous Airway Pressure Device with Bluetooth Radio (limited single modular approval of the Bluetooth modular transmitter)

test set-up photos showing combination with communication accessory (here CDMA modem accessory)

FCC ID: THO1116426 IC ID: 3234B-1116426

**Test Site Information:** 

CETECOM Inc. Milpitas, CA USA

#### **DreamStation with CDMA Module**