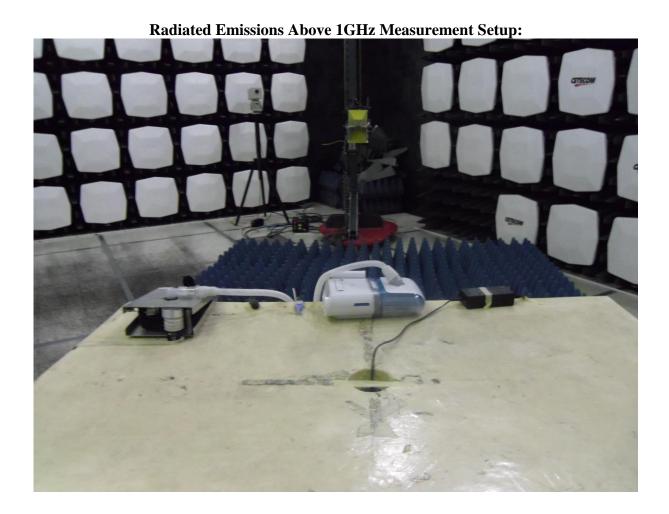

# **Test Setup Photographs**

Manufacturer: Philips Respironics Inc.

Philips Dream Station - Continuous Airway Pressure Device with Bluetooth Radio (limited single modular approval of the Bluetooth modular transmitter)

test set-up photos showing combination with communication accessory (here CDMA modem accessory)

FCC ID: THO1116426 IC ID: 3234B-1116426

**Test Site Information:** 

CETECOM Inc. Milpitas, CA USA

#### **DreamStation with CDMA Module**



#### **Radiated Emissions Test Setup:**

## Radiated Emissions 9 KHz- 30 MHz Measurement Setup:



## Radiated Emissions 30MHz- 1GHz Measurement Setup:





## **AC Conducted Emissions Test Setup**



## **RF Conducted Measurement Setup**



## **RF** Conducted Temperature Chamber Measurement Setup