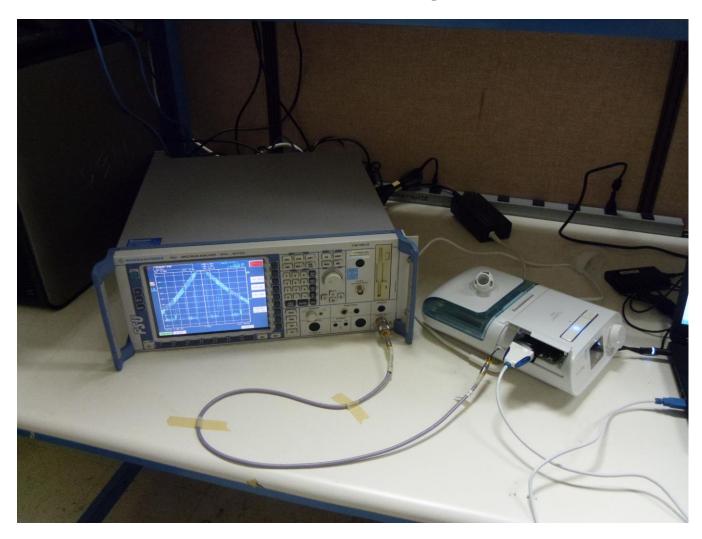

# **Test Setup Photographs**

Manufacturer: Philips Respironics Inc.

Philips Dream Station - Continuous Airway Pressure Device with Bluetooth Radio (limited single modular approval of the Bluetooth modular transmitter)

test set-up photos showing combination with communication accessory (here CDMA modem accessory)

FCC ID: THO1116426 IC ID: 3234B-1116426

**Test Site Information:** 

CETECOM Inc. Milpitas, CA USA

#### **DreamStation with CDMA Module**



#### **Radiated Emissions Test Setup:**

## Radiated Emissions 9 KHz- 30 MHz Measurement Setup:



## Radiated Emissions 30MHz- 1GHz Measurement Setup:





## **AC Conducted Emissions Test Setup**



## **RF Conducted Measurement Setup**



## **RF** Conducted Temperature Chamber Measurement Setup