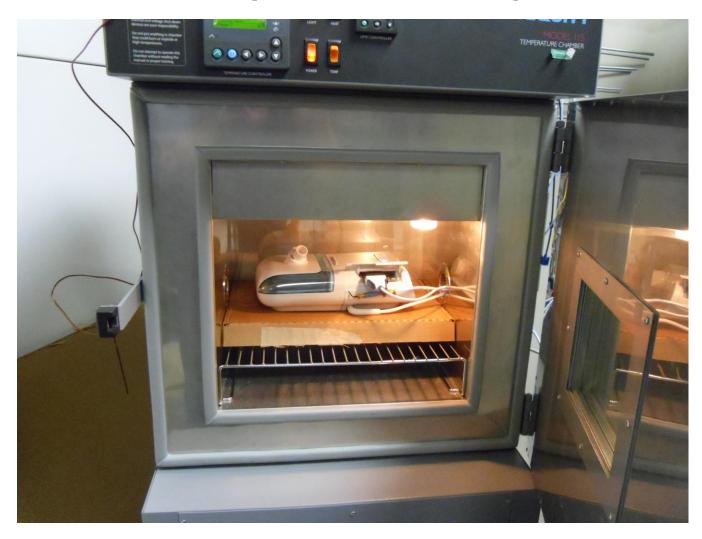

# **Test Setup Photographs**

Manufacturer: Philips Respironics Inc.

Philips Dream Station - Continuous Airway Pressure Device with Bluetooth Radio (limited single modular approval of the Bluetooth modular transmitter)

test set-up photos showing combination with communication accessory (here CDMA modem accessory)

FCC ID: THO1116426 IC ID: 3234B-1116426

**Test Site Information:** 

CETECOM Inc. Milpitas, CA USA

#### **DreamStation with CDMA Module**



#### **Radiated Emissions Test Setup:**

## Radiated Emissions 9 KHz- 30 MHz Measurement Setup:



## Radiated Emissions 30MHz- 1GHz Measurement Setup:





## **AC Conducted Emissions Test Setup**



## **RF Conducted Measurement Setup**



## **RF** Conducted Temperature Chamber Measurement Setup