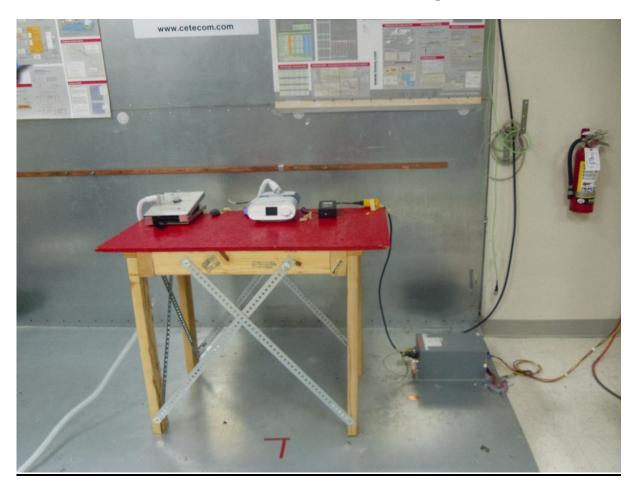

#### **Radiated Emissions Test Setup:**

## Radiated Emissions 9 KHz- 30 MHz Measurement Setup:

## Radiated Emissions 30MHz- 1GHz Measurement Setup: