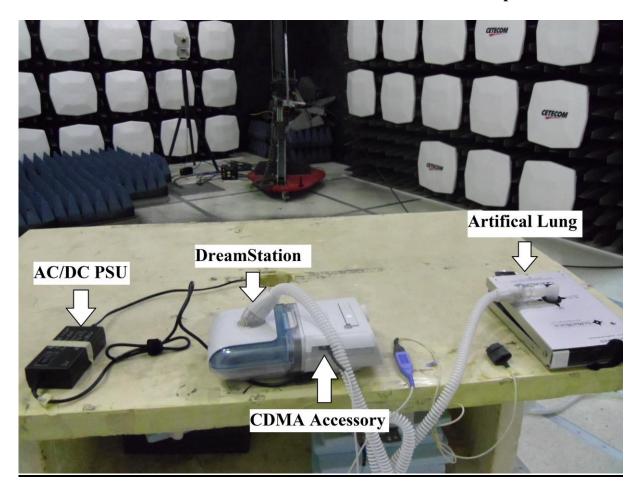

# **Test Setup Photographs**

Manufacturer: Philips Respironics Inc.

Philips Dream Station - Continuous Airway Pressure Device with Bluetooth Radio (limited single modular approval of the Bluetooth modular transmitter)

test set-up photos showing combination with communication accessory (here CDMA modem accessory)

FCC ID: THO1116426 IC ID: 3234B-1116426

**Test Site Information:** 

CETECOM Inc. Milpitas, CA USA

#### **DreamStation with CDMA Module**



#### **Radiated Emissions Test Setup:**

## Radiated Emissions 9 KHz- 30 MHz Measurement Setup:



## Radiated Emissions 30MHz- 1GHz Measurement Setup:





## **AC Conducted Emissions Test Setup**



## **RF Conducted Measurement Setup**



## **RF** Conducted Temperature Chamber Measurement Setup