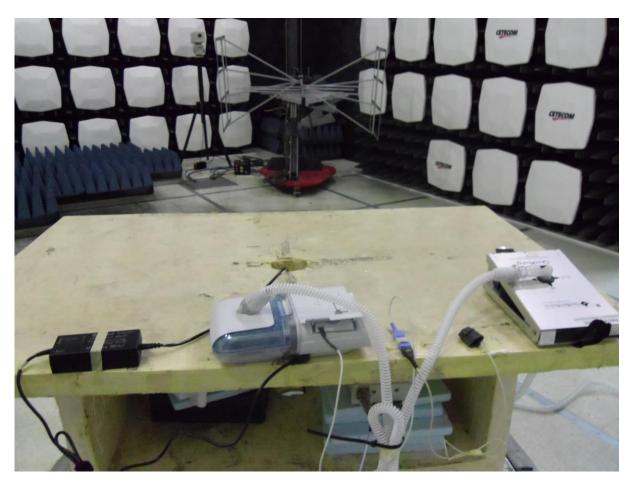

# **Test Setup Photographs**

Manufacturer: Philips Respironics Inc.

Philips Dream Station - Continuous Airway Pressure Device with Bluetooth Radio (limited single modular approval of the Bluetooth modular transmitter)

FCC ID: THO1116426 IC ID: 3234B-1116426

**Test Site Information:** CETECOM Inc. Milpitas, CA USA

**Bluetooth Module on main PCB Board** 



#### **Radiated Emissions Test Setup:**



#### Radiated Emissions 9 KHz- 30 MHz Measurement Setup:



## Radiated Emissions 30MHz- 1GHz Measurement Setup:



## AC Conducted Emissions Test Setup



## **RF Conducted Measurement Setup**





## **RF Conducted Temperature Chamber Measurement Setup**