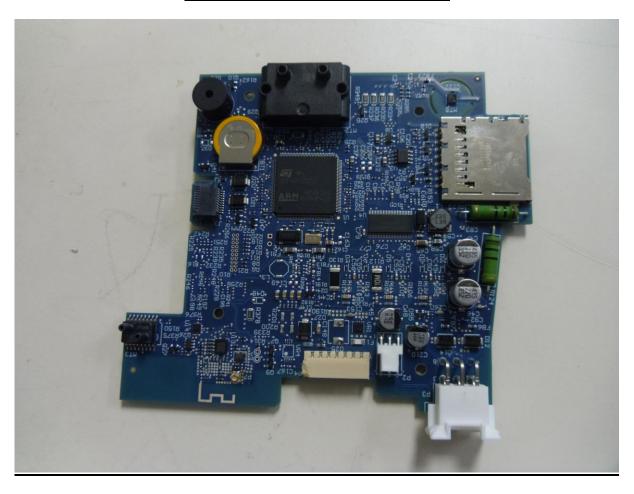

# **Test Setup Photographs**

Manufacturer: Philips Respironics Inc.

Philips Dream Station - Continuous Airway Pressure Device with Bluetooth Radio (limited single modular approval of the Bluetooth modular transmitter)

FCC ID: THO1116426 IC ID: 3234B-1116426

**Test Site Information:** CETECOM Inc. Milpitas, CA USA

**Bluetooth Module on main PCB Board** 