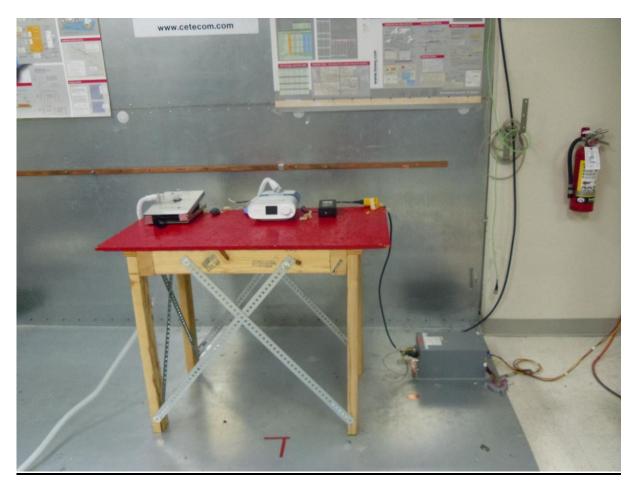

#### **Radiated Emissions Test Setup:**

#### Radiated Emissions 9 KHz- 30 MHz Measurement Setup:

## Radiated Emissions 30MHz- 1GHz Measurement Setup: