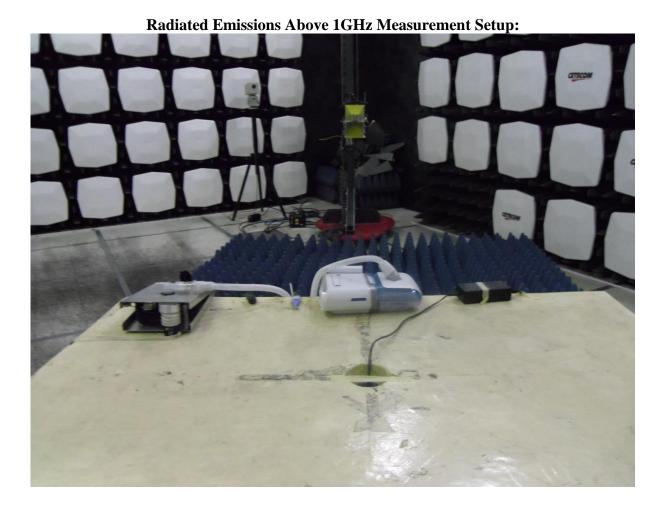

# **Test Setup Photographs**

Manufacturer: Philips Respironics Inc.

Philips Dream Station - Continuous Airway Pressure Device with Bluetooth Radio (limited single modular approval of the Bluetooth modular transmitter)

FCC ID: THO1116426 IC ID: 3234B-1116426

**Test Site Information:** CETECOM Inc. Milpitas, CA USA

**Bluetooth Module on main PCB Board** 



#### **Radiated Emissions Test Setup:**



#### Radiated Emissions 9 KHz- 30 MHz Measurement Setup:



## Radiated Emissions 30MHz- 1GHz Measurement Setup:



## AC Conducted Emissions Test Setup



## **RF Conducted Measurement Setup**





## **RF Conducted Temperature Chamber Measurement Setup**