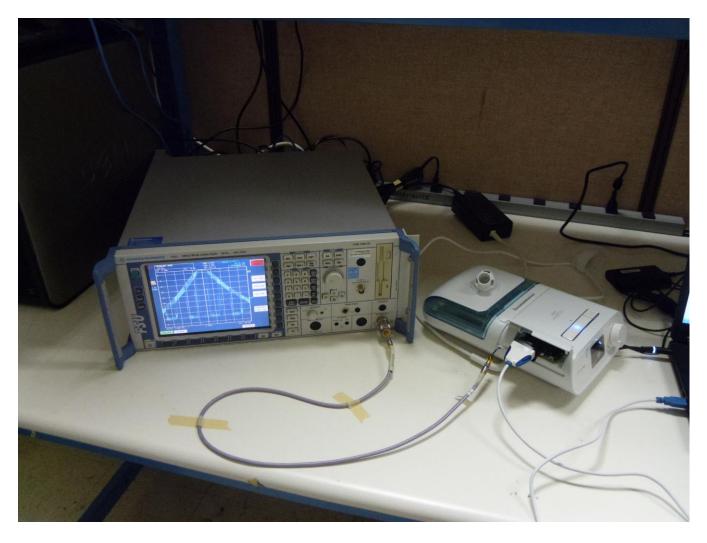

# **Test Setup Photographs**

Manufacturer: Philips Respironics Inc.

Philips Dream Station - Continuous Airway Pressure Device with Bluetooth Radio (limited single modular approval of the Bluetooth modular transmitter)

FCC ID: THO1116426 IC ID: 3234B-1116426

**Test Site Information:** CETECOM Inc. Milpitas, CA USA

**Bluetooth Module on main PCB Board** 



#### **Radiated Emissions Test Setup:**



#### Radiated Emissions 9 KHz- 30 MHz Measurement Setup:



## Radiated Emissions 30MHz- 1GHz Measurement Setup:



## AC Conducted Emissions Test Setup



## **RF Conducted Measurement Setup**





## **RF Conducted Temperature Chamber Measurement Setup**