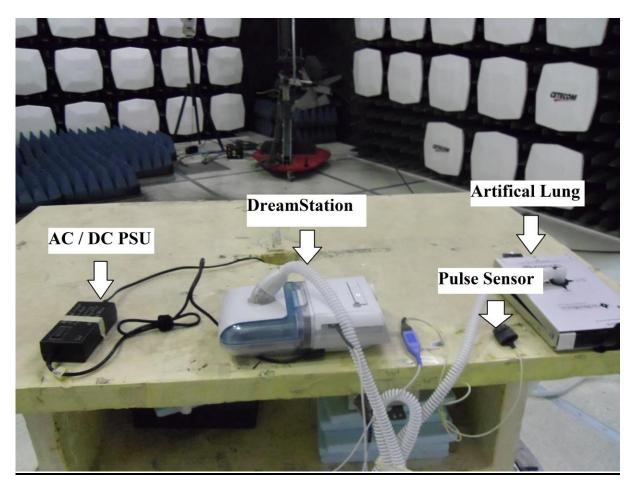

# **Test Setup Photographs**

Manufacturer: Philips Respironics Inc.

Philips Dream Station - Continuous Airway Pressure Device with Bluetooth Radio (limited single modular approval of the Bluetooth modular transmitter)

FCC ID: THO1116426 IC ID: 3234B-1116426

**Test Site Information:** CETECOM Inc. Milpitas, CA USA

**Bluetooth Module on main PCB Board** 



#### **Radiated Emissions Test Setup:**



#### Radiated Emissions 9 KHz- 30 MHz Measurement Setup:



## Radiated Emissions 30MHz- 1GHz Measurement Setup:



## AC Conducted Emissions Test Setup



## **RF Conducted Measurement Setup**





## **RF Conducted Temperature Chamber Measurement Setup**