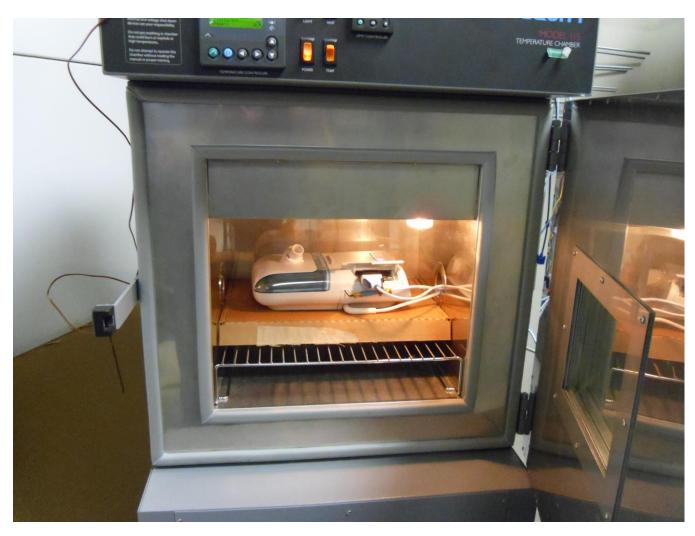

# **Test Setup Photographs**

Manufacturer: Philips Respironics Inc.

Philips Dream Station - Continuous Airway Pressure Device with Bluetooth Radio (limited single modular approval of the Bluetooth modular transmitter)

FCC ID: THO1116426 IC ID: 3234B-1116426

**Test Site Information:** CETECOM Inc. Milpitas, CA USA

**Bluetooth Module on main PCB Board** 



#### **Radiated Emissions Test Setup:**



#### Radiated Emissions 9 KHz- 30 MHz Measurement Setup:



## Radiated Emissions 30MHz- 1GHz Measurement Setup:



## AC Conducted Emissions Test Setup



## **RF Conducted Measurement Setup**





## **RF Conducted Temperature Chamber Measurement Setup**