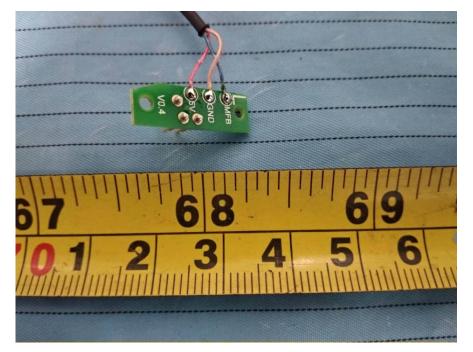

## Charger Case Left Charging Board Top View

Charger Case Left Charging Board Bottom View

Charger Case Right Charging Board Top View

# 

Charger Case Right Charging Board Bottom View

Charger Case Battery Top View

Charger Case Battery Bottom View

Left Earbud