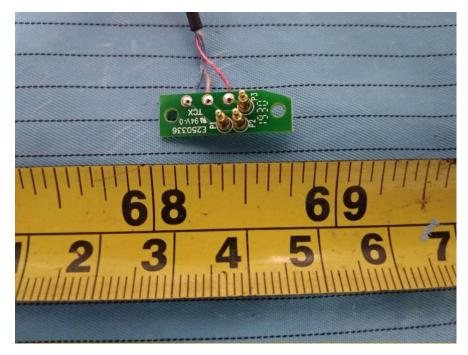

## Charger Case Left Charging Board Top View

Charger Case Left Charging Board Bottom View

Charger Case Right Charging Board Top View