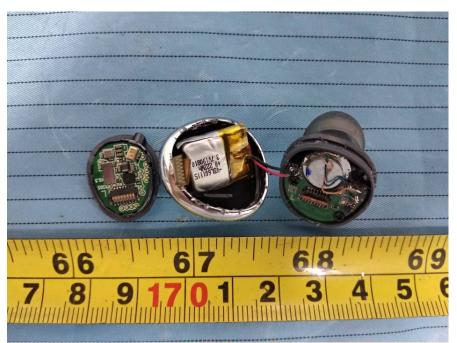

#### EUT – Cover off View 2

**EUT – Control Board Top View** 

**EUT – Control Board Bottom View** 

EUT – Main Board Top View

EUT – Main Board Bottom View

EUT – Battery Top View