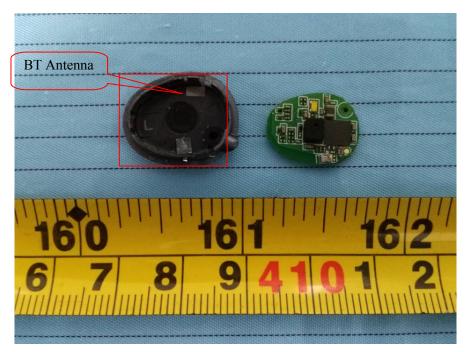

#### EUT – Cover off View 2

**EUT – Control Board Top View** 

**EUT – Control Board Bottom View** 

EUT – Main Board Top View

EUT – Main Board Bottom View

EUT – Battery Top View