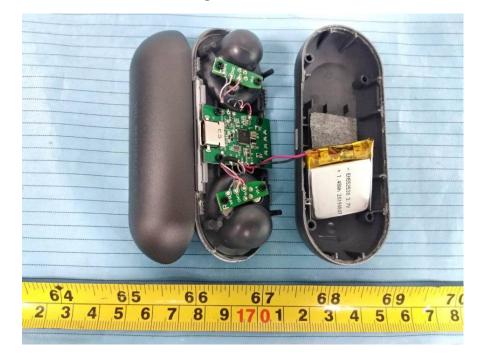

## **EXHIBIT C - EUT INTERNAL PHOTOGRAPHS**

#### **Charging Box**

### Charger Case Cover off View



#### **Charger Case Main Board Top View**



Charger Case Main Board Bottom View



## Charger Case Left Charging Board Top View





Charger Case Left Charging Board Bottom View

Charger Case Right Charging Board Top View



# 

Charger Case Right Charging Board Bottom View

Charger Case Battery Top View



Charger Case Battery Bottom View



Left Earbud





#### EUT – Cover off View 2



**EUT – Control Board Top View** 



**EUT – Control Board Bottom View** 



EUT – Main Board Top View





EUT – Main Board Bottom View

EUT – Battery Top View



## EUT – Battery Bottom View



EUT – Battery Label View