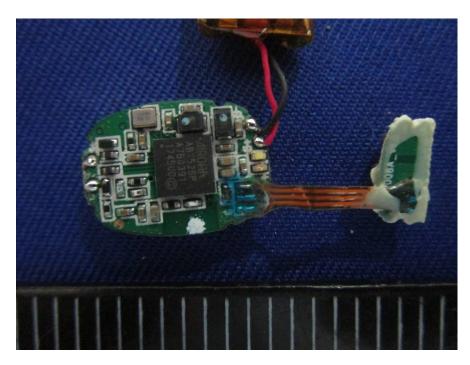

**EUT – Left Earbud Chip View** 

**EUT – Left Earbud Antenna View** 

**EUT – Left Earbud Battery View** 

**EUT – Right Earbud Cover off View** 

**EUT – Right Earbud Board Top View** 

**EUT – Right Earbud Board Bottom View** 