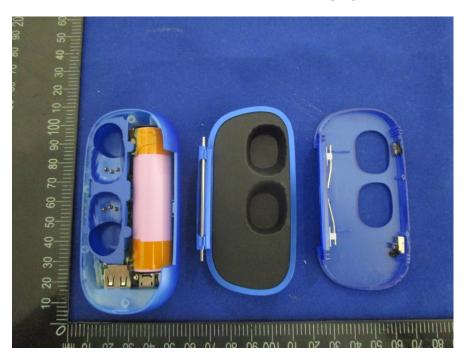

## **EXHIBIT C - EUT INTERNAL PHOTOGRAPHS**

**EUT – Open View** 

**EUT – Charging Port View** 

**EUT – Cover off View 1 (Portable Charging Case)** 

**EUT – Cover off View 2 (Portable Charging Case)** 

**EUT – Main Board Top View (Portable Charging Case)** 