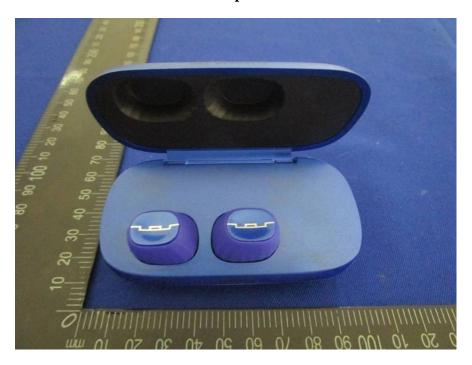

## **EXHIBIT C - EUT INTERNAL PHOTOGRAPHS**

**EUT – Open View** 

**EUT – Charging Port View** 

**EUT – Cover off View 1 (Portable Charging Case)** 

**EUT – Cover off View 2 (Portable Charging Case)** 

**EUT – Main Board Top View (Portable Charging Case)** 