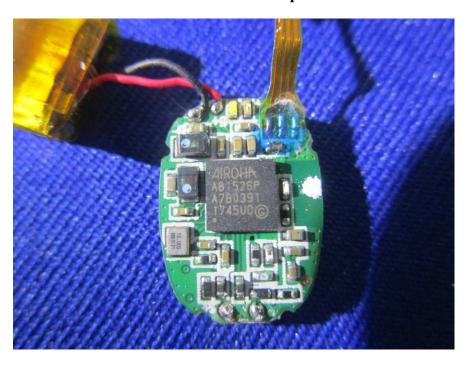

**EUT – Left Earbud Chip View** 

**EUT – Left Earbud Antenna View** 

**EUT – Left Earbud Battery View** 

**EUT – Right Earbud Cover off View** 

**EUT – Right Earbud Board Top View** 

**EUT – Right Earbud Board Bottom View** 