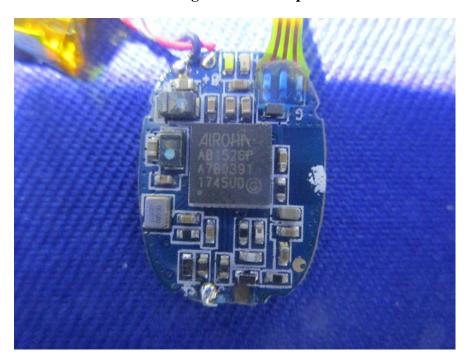

**EUT – Left Earbud Chip View** 

**EUT – Left Earbud Antenna View** 

**EUT – Left Earbud Battery View** 

**EUT – Right Earbud Cover off View** 

**EUT – Right Earbud Board Top View** 

**EUT – Right Earbud Board Bottom View** 

EUT – Right Earbud Chip View

EUT – Right Earbud Antenna View

EUT – Right Earbud Battery View