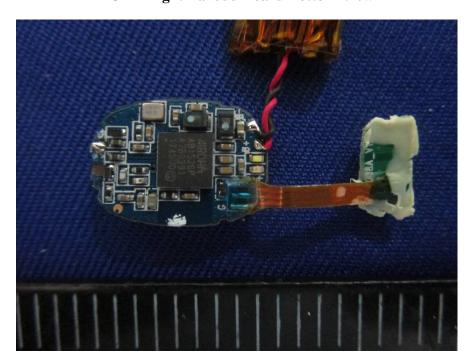

**EUT – Left Earbud Chip View** 

**EUT – Left Earbud Antenna View** 

**EUT – Left Earbud Battery View** 

**EUT – Right Earbud Cover off View** 

**EUT – Right Earbud Board Top View** 

**EUT – Right Earbud Board Bottom View** 

EUT – Right Earbud Chip View

EUT – Right Earbud Antenna View

EUT – Right Earbud Battery View