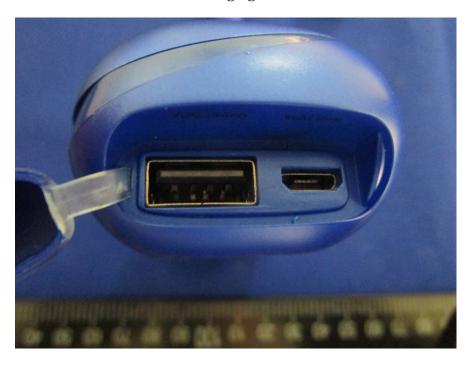

## **EXHIBIT C - EUT INTERNAL PHOTOGRAPHS**

**EUT – Open View** 

**EUT – Charging Port View** 

**EUT – Cover off View 1 (Portable Charging Case)** 

**EUT – Cover off View 2 (Portable Charging Case)** 

**EUT – Main Board Top View (Portable Charging Case)** 