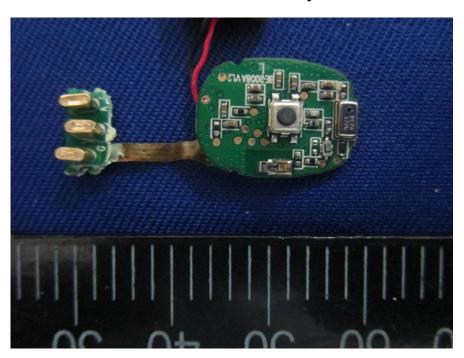

**EUT – Main Board Bottom View (Portable Charging Case)** 

**EUT – Battery View (Portable Charging Case)** 

**EUT – Left Earbud Cover off View** 

**EUT – Left Earbud Board Top View** 

**EUT – Left Earbud Board Bottom View** 

**EUT – Left Earbud Chip View** 

**EUT – Left Earbud Antenna View** 

**EUT – Left Earbud Battery View** 

**EUT – Right Earbud Cover off View** 

**EUT – Right Earbud Board Top View** 

**EUT – Right Earbud Board Bottom View** 