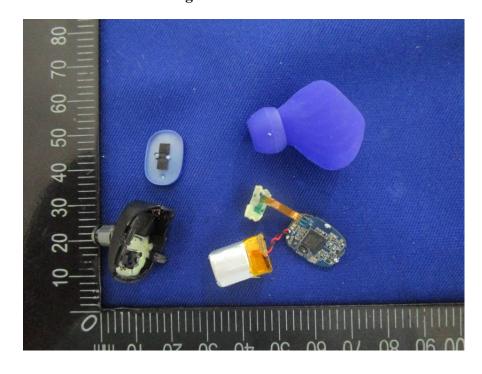

## **EXHIBIT C - EUT INTERNAL PHOTOGRAPHS**

**EUT – Open View** 

**EUT – Charging Port View** 

**EUT – Cover off View 1 (Portable Charging Case)** 

**EUT – Cover off View 2 (Portable Charging Case)** 

**EUT – Main Board Top View (Portable Charging Case)** 