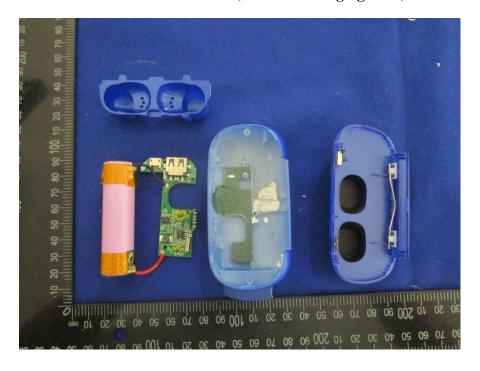

## **EXHIBIT C - EUT INTERNAL PHOTOGRAPHS**

**EUT – Open View** 

**EUT – Charging Port View** 

**EUT – Cover off View 1 (Portable Charging Case)** 

**EUT – Cover off View 2 (Portable Charging Case)** 

**EUT – Main Board Top View (Portable Charging Case)** 

**EUT – Main Board Bottom View (Portable Charging Case)** 

**EUT – Battery View (Portable Charging Case)** 

**EUT – Left Earbud Cover off View** 

**EUT – Left Earbud Board Top View** 

**EUT – Left Earbud Board Bottom View** 