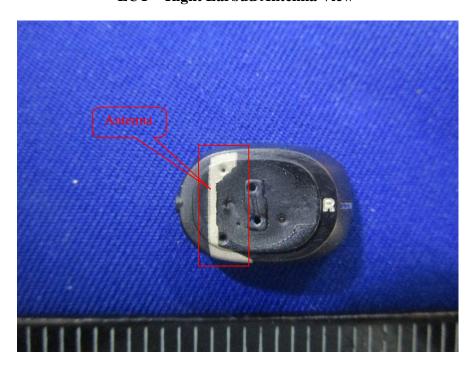

EUT – Right Earbud Chip View

EUT – Right Earbud Antenna View

EUT – Right Earbud Battery View