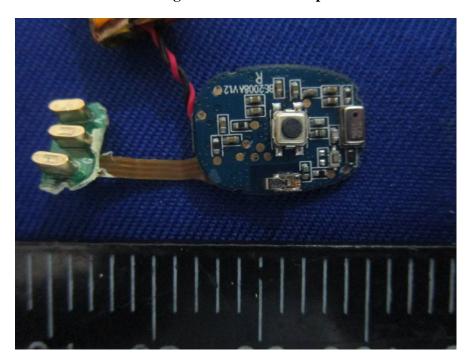

**EUT – Main Board Bottom View (Portable Charging Case)** 

**EUT – Battery View (Portable Charging Case)** 

**EUT – Left Earbud Cover off View** 

**EUT – Left Earbud Board Top View** 

**EUT – Left Earbud Board Bottom View** 

**EUT – Left Earbud Chip View** 

**EUT – Left Earbud Antenna View** 

**EUT – Left Earbud Battery View** 

**EUT – Right Earbud Cover off View** 

**EUT – Right Earbud Board Top View** 

**EUT – Right Earbud Board Bottom View** 