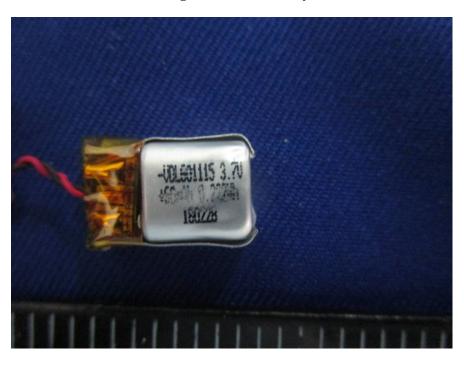

EUT – Right Earbud Chip View

EUT – Right Earbud Antenna View

EUT – Right Earbud Battery View