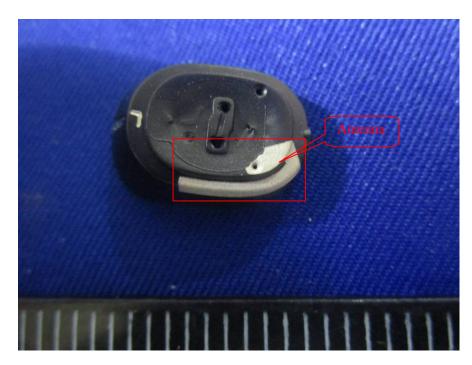

**EUT – Left Earbud Chip View** 

**EUT – Left Earbud Antenna View** 

**EUT – Left Earbud Battery View** 

**EUT – Right Earbud Cover off View** 

**EUT – Right Earbud Board Top View** 

**EUT – Right Earbud Board Bottom View** 