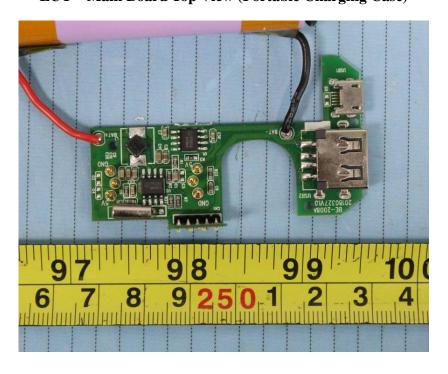

**EUT – Main Board Top View (Portable Charging Case)** 

**EUT – Main Board Bottom View (Portable Charging Case)** 

**EUT – Main Board Front View (Portable Charging Case)** 

**EUT – Main Board Rear View (Portable Charging Case)** 