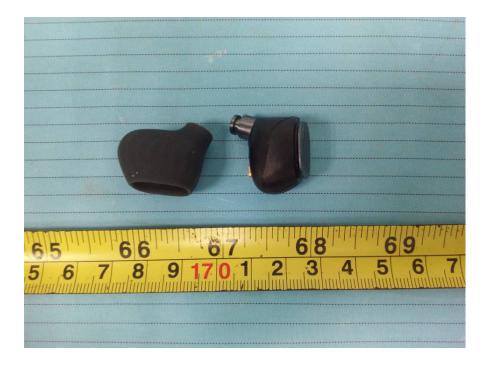

**EUT – Battery View (Portable Charging Case)** 

**EUT – Cover off View 1 (Earbud)** 

**EUT – Cover off View 2 (Earbud)** 

**EUT – Cover off View 3 (Earbud)** 

**EUT – Main Board Top View (Earbud)** 

**EUT – Main Board Bottom View (Earbud)** 