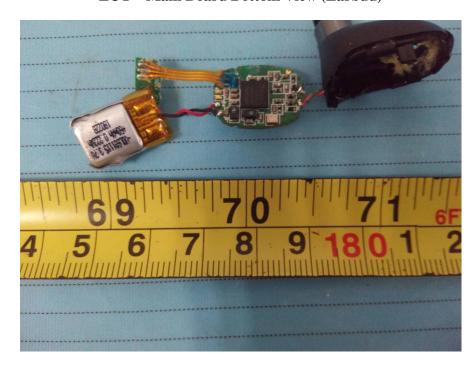

**EUT – Battery View (Portable Charging Case)** 

**EUT – Cover off View 1 (Earbud)** 

**EUT – Cover off View 2 (Earbud)** 

**EUT – Cover off View 3 (Earbud)** 

**EUT – Main Board Top View (Earbud)** 

**EUT – Main Board Bottom View (Earbud)** 