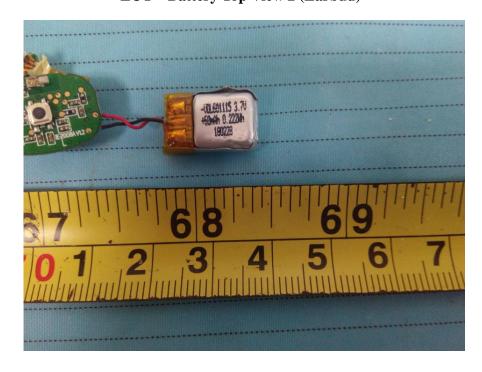

**EUT – Power Mainboard Top View (Earbud)** 

**EUT – Power Mainboard Bottom View (Earbud)** 

**EUT – Main Chip View (Earbud)** 

**EUT – Battery Top View 1 (Earbud)** 

**EUT – Battery Top View 2 (Earbud)** 

**EUT – Battery Bottom View (Earbud)** 