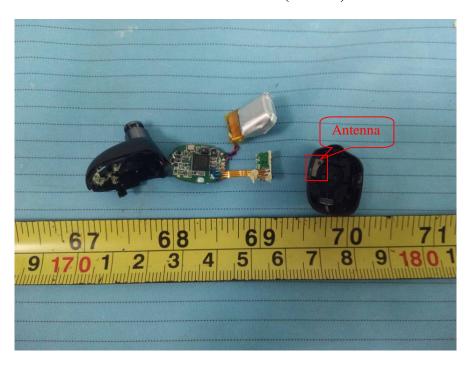

## **EXHIBIT C - EUT INTERNAL PHOTOGRAPHS**

EUT – Open View 1

**EUT – Open View 2** 

**EUT – Charging Port View** 

**EUT – Cover off View 1 (Portable Charging Case)** 

**EUT – Cover off View 2 (Portable Charging Case)** 