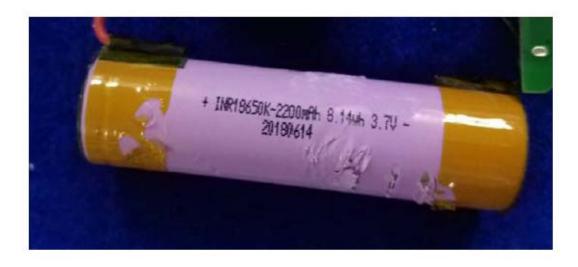

**EUT – Battery View (Portable Charging Case)** 

**EUT – Cover off View 1 (Earbud)** 

**EUT – Cover off View 2 (Earbud)** 

**EUT – Cover off View 3 (Earbud)** 

**EUT – Main Board Top View (Earbud)** 

**EUT – Main Board Bottom View (Earbud)** 