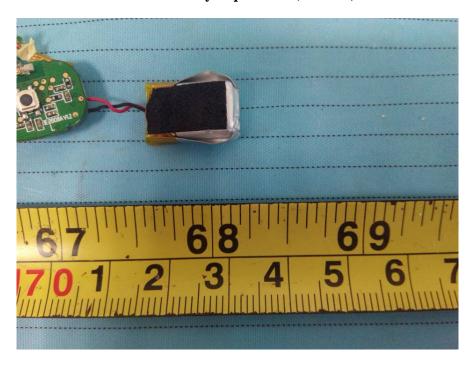

**EUT – Power Mainboard Top View (Earbud)** 

**EUT – Power Mainboard Bottom View (Earbud)** 

**EUT – Main Chip View (Earbud)** 

**EUT – Battery Top View 1 (Earbud)** 

**EUT – Battery Top View 2 (Earbud)** 

**EUT – Battery Bottom View (Earbud)** 