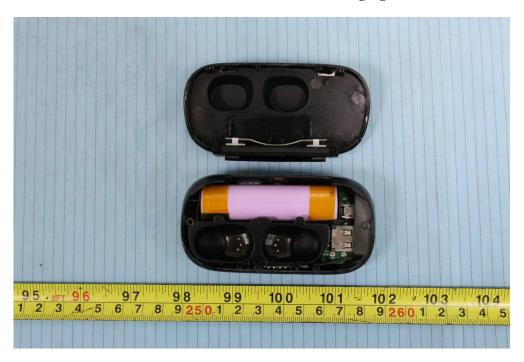

## **EXHIBIT C - EUT INTERNAL PHOTOGRAPHS**

EUT – Open View 1

**EUT – Open View 2** 

**EUT – Charging Port View** 

**EUT – Cover off View 1 (Portable Charging Case)** 

**EUT – Cover off View 2 (Portable Charging Case)** 

**EUT – Main Board Top View (Portable Charging Case)** 

**EUT – Main Board Bottom View (Portable Charging Case)** 

**EUT – Main Board Front View (Portable Charging Case)** 

**EUT – Main Board Rear View (Portable Charging Case)** 

**EUT – Battery View (Portable Charging Case)** 

**EUT – Cover off View 1 (Earbud)** 

**EUT – Cover off View 2 (Earbud)** 

**EUT – Cover off View 3 (Earbud)** 

**EUT – Main Board Top View (Earbud)** 

**EUT – Main Board Bottom View (Earbud)** 