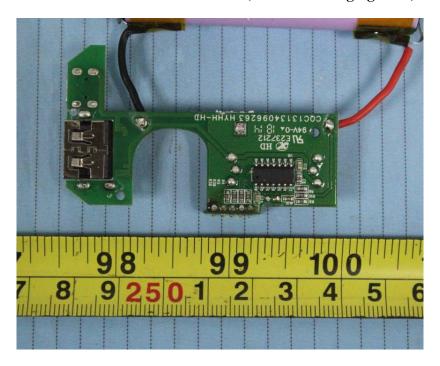

**EUT – Main Board Top View (Portable Charging Case)** 

**EUT – Main Board Bottom View (Portable Charging Case)** 

**EUT – Main Board Front View (Portable Charging Case)** 

**EUT – Main Board Rear View (Portable Charging Case)** 