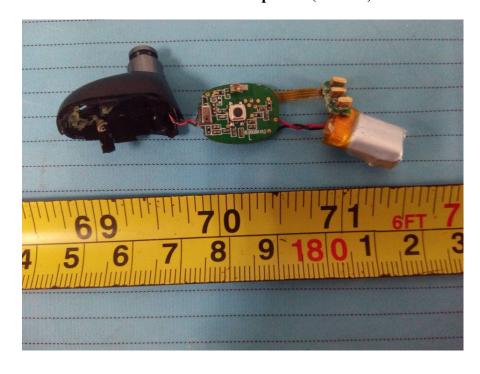

**EUT – Main Board Top View (Portable Charging Case)** 

**EUT – Main Board Bottom View (Portable Charging Case)** 

**EUT – Main Board Front View (Portable Charging Case)** 

**EUT – Main Board Rear View (Portable Charging Case)** 