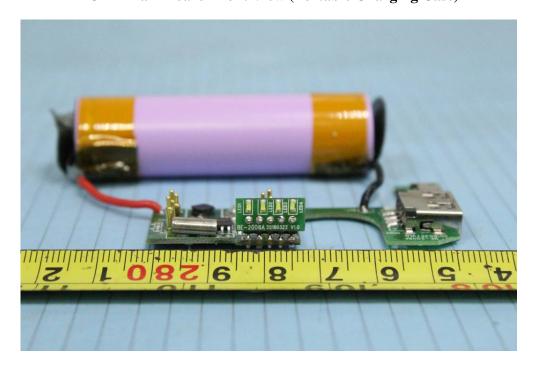

**EUT – Battery View (Portable Charging Case)** 

**EUT – Cover off View 1 (Earbud)** 

**EUT – Cover off View 2 (Earbud)** 

**EUT – Cover off View 3 (Earbud)** 

**EUT – Main Board Top View (Earbud)** 

**EUT – Main Board Bottom View (Earbud)** 