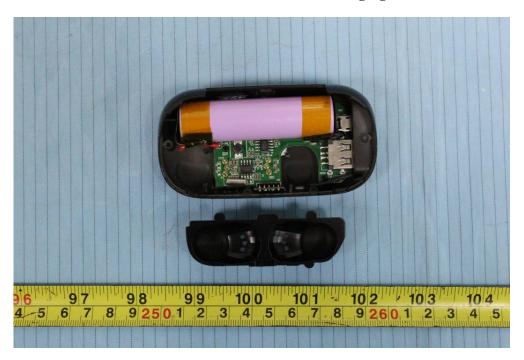

## **EXHIBIT C - EUT INTERNAL PHOTOGRAPHS**

EUT – Open View 1

**EUT – Open View 2** 

**EUT – Charging Port View** 

**EUT – Cover off View 1 (Portable Charging Case)** 

**EUT – Cover off View 2 (Portable Charging Case)** 