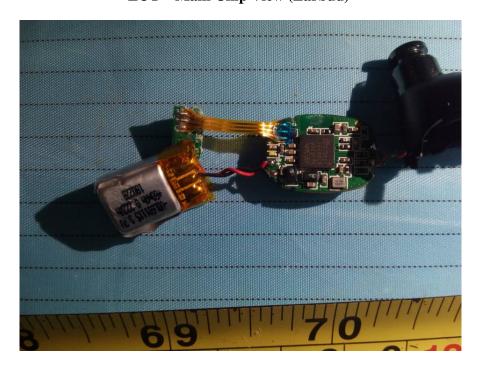

**EUT – Power Mainboard Top View (Earbud)** 

**EUT – Power Mainboard Bottom View (Earbud)** 

**EUT – Main Chip View (Earbud)** 

**EUT – Battery Top View 1 (Earbud)** 

**EUT – Battery Top View 2 (Earbud)** 