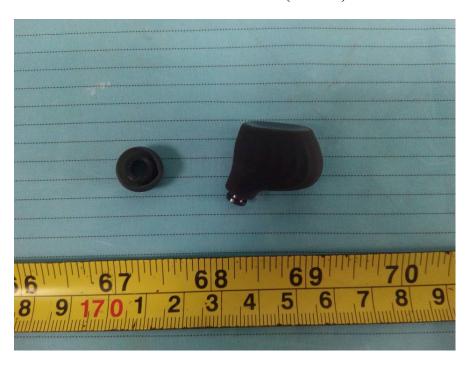

**EUT – Battery View (Portable Charging Case)** 

**EUT – Cover off View 1 (Earbud)** 

**EUT – Cover off View 2 (Earbud)** 

**EUT – Cover off View 3 (Earbud)** 

**EUT – Main Board Top View (Earbud)** 

**EUT – Main Board Bottom View (Earbud)** 