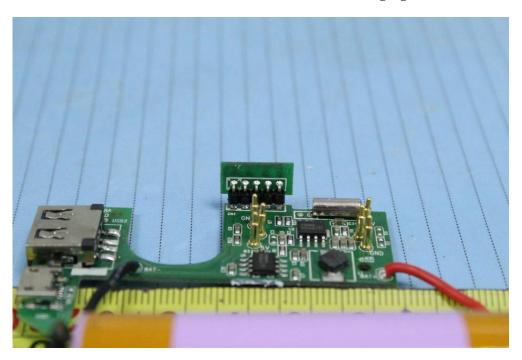

**EUT – Main Board Top View (Portable Charging Case)** 

**EUT – Main Board Bottom View (Portable Charging Case)** 

**EUT – Main Board Front View (Portable Charging Case)** 

**EUT – Main Board Rear View (Portable Charging Case)** 