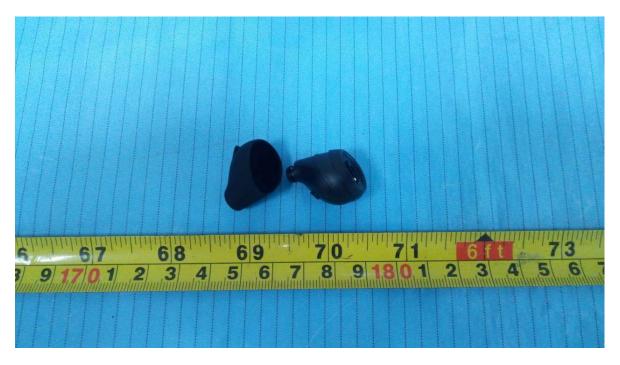

**EUT – Charger USB Port Board Top View** 

**EUT – Charger USB Port Board Bottom View** 

**EUT – Charger Battery View** 

Left Earbud

EUT – Cover off View 1

**EUT – Cover off View 2** 

**EUT – Cover off View 3** 

**EUT – Main Board Top View** 

**EUT – Main Board Bottom View** 

**EUT – Small Board Top View** 

**EUT – Small Board Bottom View** 

**EUT – Main Chip View** 

**EUT – Battery Detail View** 

Right Earbud

EUT – Cover off View 1