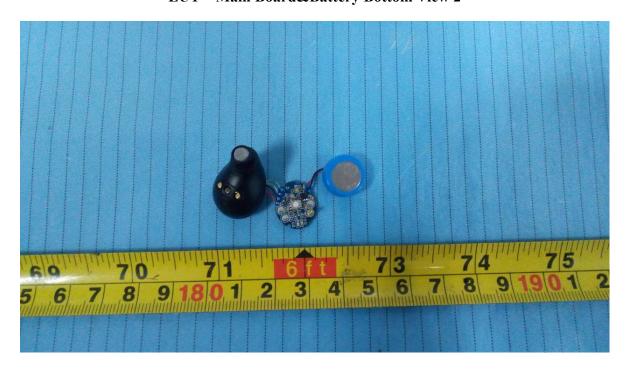

**EUT – Cover off View 2** 

**EUT – Cover off View 3** 

**EUT – Main Board&Battery Top View** 

**EUT – Main Board&Battery Top Shielding off View** 

**EUT – Main Board&Battery Bottom View 1** 

**EUT – Main Board&Battery Bottom View 2** 