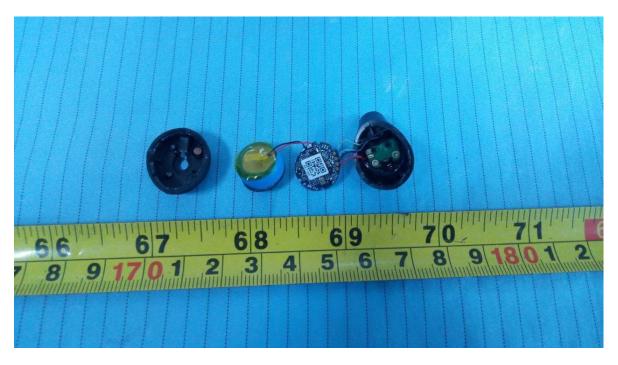

**EUT – Main Board Top View** 

**EUT – Main Board Bottom View** 

**EUT – Small Board Top View** 

**EUT – Small Board Bottom View** 

**EUT – Main Chip View** 

**EUT – Battery Detail View** 

Right Earbud

EUT – Cover off View 1