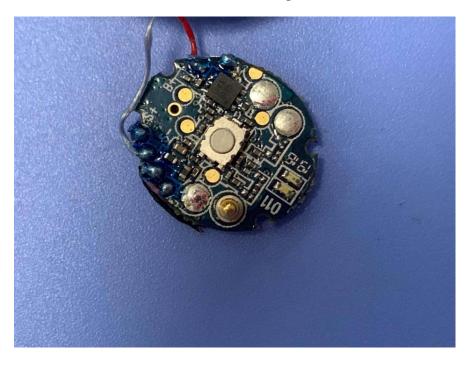

**EUT – Main Board Top View** 

**EUT – Main Board Bottom View** 

**EUT – Small Board Top View** 

**EUT – Small Board Bottom View** 

**EUT – Main Chip View** 

**EUT – Battery Detail View** 

Right Earbud

EUT – Cover off View 1

**EUT – Small Board Top View** 

**EUT – Small Board Bottom View** 

**EUT – Main Chip View** 

**EUT –Battery Detail View** 