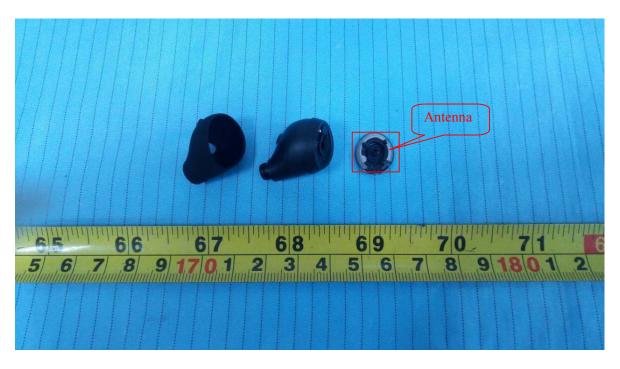

**EUT – Charger USB Port Board Top View** 

**EUT – Charger USB Port Board Bottom View** 

**EUT – Charger Battery View** 

Left Earbud

EUT – Cover off View 1

**EUT – Cover off View 2** 

**EUT – Cover off View 3** 

**EUT – Main Board Top View** 

**EUT – Main Board Bottom View** 

**EUT – Small Board Top View** 

**EUT – Small Board Bottom View** 

**EUT – Main Chip View** 

**EUT – Battery Detail View** 

Right Earbud

EUT – Cover off View 1