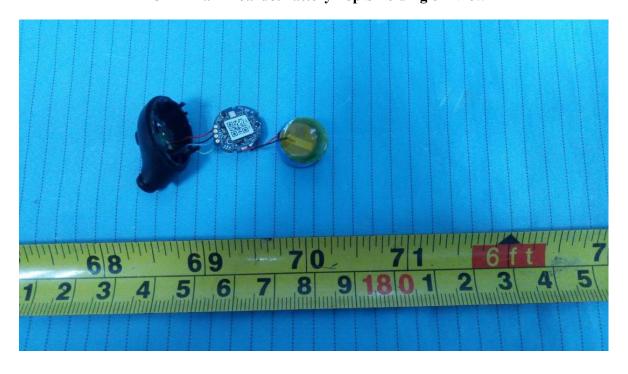

**EUT – Cover off View 2** 

**EUT – Cover off View 3** 

**EUT – Main Board&Battery Top View** 

**EUT – Main Board&Battery Top Shielding off View** 

**EUT – Main Board&Battery Bottom View 1** 

**EUT – Main Board&Battery Bottom View 2** 