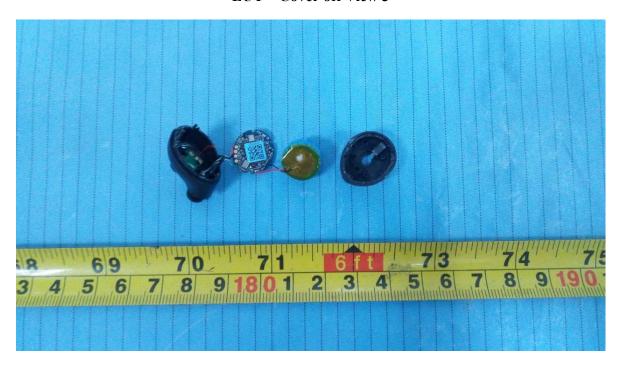

**EUT – Main Board Top View** 

**EUT – Main Board Bottom View** 

**EUT – Small Board Top View** 

**EUT – Small Board Bottom View** 

**EUT – Main Chip View** 

**EUT – Battery Detail View** 

Right Earbud

EUT – Cover off View 1

**EUT – Cover off View 2** 

**EUT – Cover off View 3** 

**EUT – Main Board&Battery Top View** 

**EUT – Main Board&Battery Top Shielding off View** 

**EUT – Main Board&Battery Bottom View 1** 

**EUT – Main Board&Battery Bottom View 2** 

**EUT – Small Board Top View** 

**EUT – Small Board Bottom View** 

**EUT – Main Chip View** 

**EUT –Battery Detail View** 