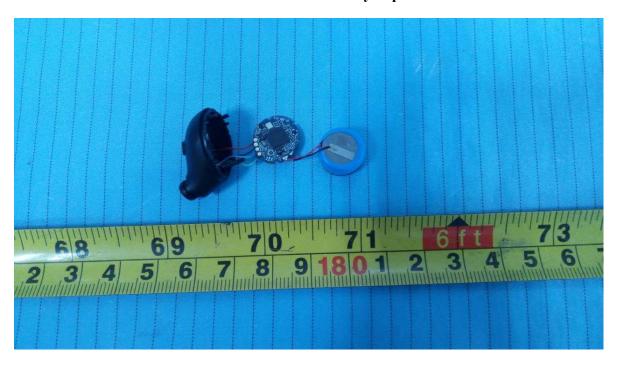

**EUT – Cover off View 2** 

**EUT – Cover off View 3** 

**EUT – Main Board&Battery Top View** 

**EUT – Main Board&Battery Top Shielding off View** 

**EUT – Main Board&Battery Bottom View 1** 

**EUT – Main Board&Battery Bottom View 2** 