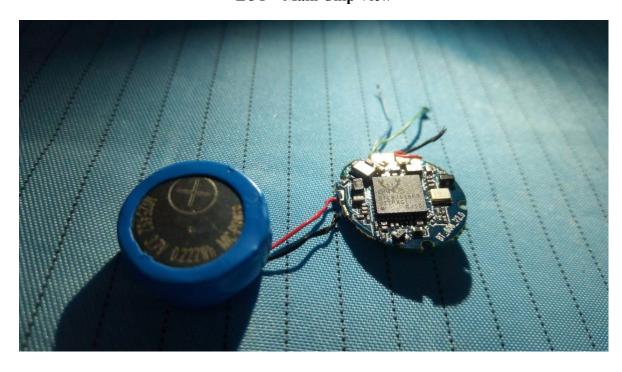

**EUT – Cover off View 2** 

**EUT – Cover off View 3** 

**EUT – Main Board&Battery Top View** 

**EUT – Main Board&Battery Top Shielding off View** 

**EUT – Main Board&Battery Bottom View 1** 

**EUT – Main Board&Battery Bottom View 2** 

**EUT – Small Board Top View** 

**EUT – Small Board Bottom View** 

**EUT – Main Chip View** 

**EUT –Battery Detail View** 