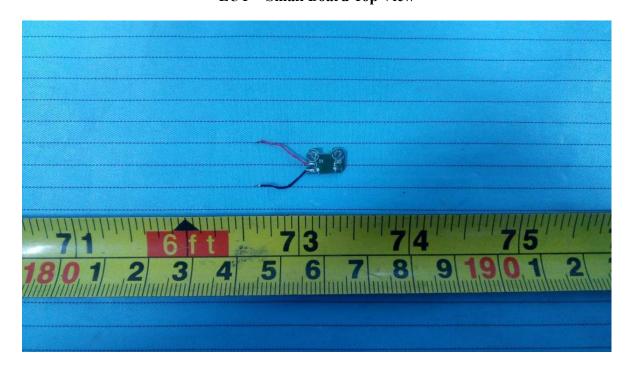

**EUT – Main Board Top View** 

**EUT – Main Board Bottom View** 

**EUT – Small Board Top View** 

**EUT – Small Board Bottom View** 

**EUT – Main Chip View** 

**EUT – Battery Detail View** 

Right Earbud

EUT – Cover off View 1