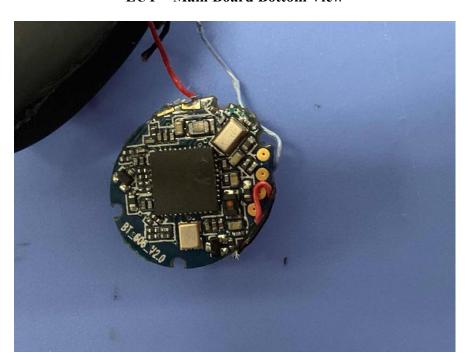

**EUT – Main Board Top View** 

**EUT – Main Board Bottom View** 

**EUT – Small Board Top View** 

**EUT – Small Board Bottom View** 

**EUT – Main Chip View** 

**EUT – Battery Detail View** 

Right Earbud

EUT – Cover off View 1