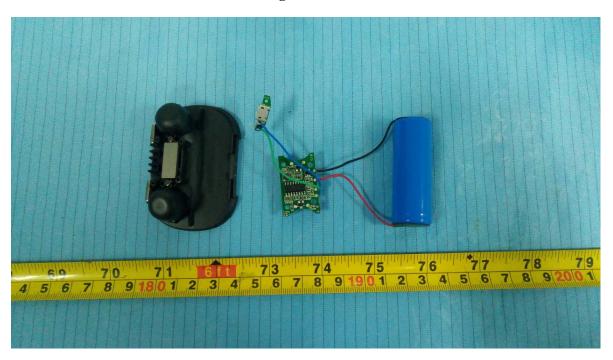

**EUT – Charger USB Port Board Top View** 

**EUT – Charger USB Port Board Bottom View** 

**EUT – Charger Battery View** 

Left Earbud

EUT – Cover off View 1

**EUT – Cover off View 2** 

**EUT – Cover off View 3** 