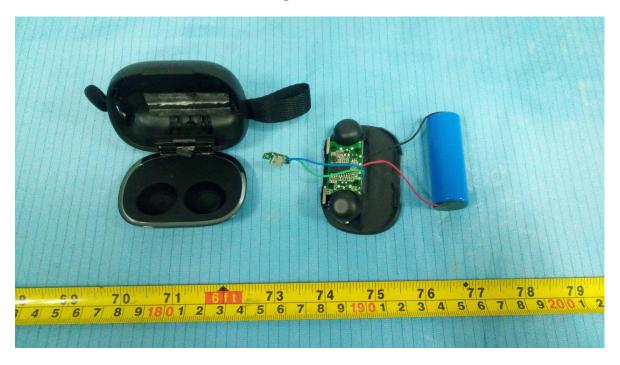

## **EXHIBIT C - EUT INTERNAL PHOTOGRAPHS**

**EUT – Charger Open View** 

**EUT – Charger Cover off View 1** 

**EUT – Charger Cover off View 2** 

**EUT – Charger Main Board Top View** 

**EUT – Charger Main Board Bottom View** 

**EUT – Charger USB Port Board Top View** 

**EUT – Charger USB Port Board Bottom View** 

**EUT – Charger Battery View** 

Left Earbud

EUT – Cover off View 1

**EUT – Cover off View 2** 

**EUT – Cover off View 3** 