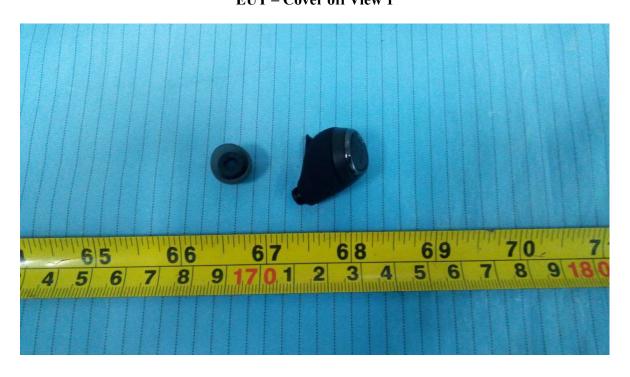

**EUT – Charger USB Port Board Top View** 

**EUT – Charger USB Port Board Bottom View** 

**EUT – Charger Battery View** 

Left Earbud

EUT – Cover off View 1

**EUT – Cover off View 2** 

**EUT – Cover off View 3** 