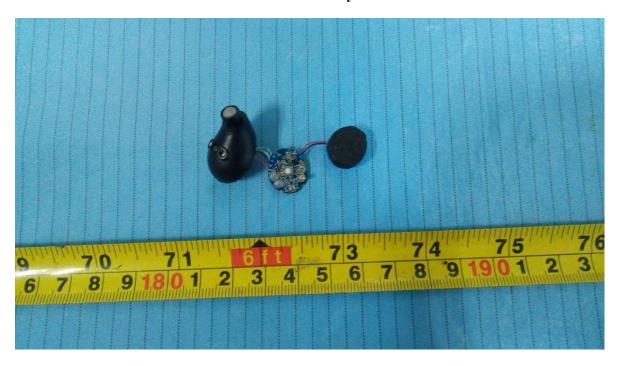

**EUT – Cover off View 2** 

**EUT – Cover off View 3** 

**EUT – Main Board&Battery Top View** 

**EUT – Main Board&Battery Top Shielding off View** 

**EUT – Main Board&Battery Bottom View 1** 

**EUT – Main Board&Battery Bottom View 2** 