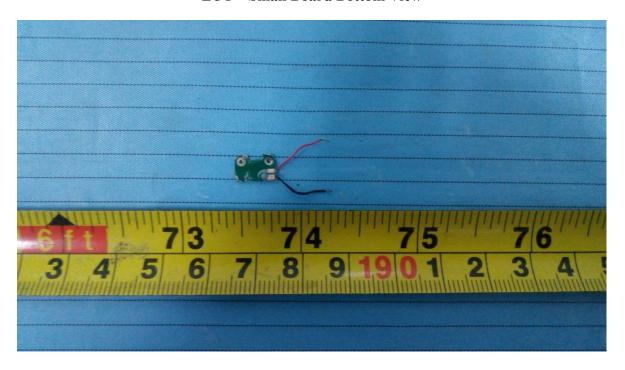

**EUT – Main Board Top View** 

**EUT – Main Board Bottom View** 

**EUT – Small Board Top View** 

**EUT – Small Board Bottom View** 

**EUT – Main Chip View** 

**EUT – Battery Detail View** 

Right Earbud

EUT – Cover off View 1

**EUT – Small Board Top View** 

**EUT – Small Board Bottom View** 

**EUT – Main Chip View** 

**EUT –Battery Detail View** 