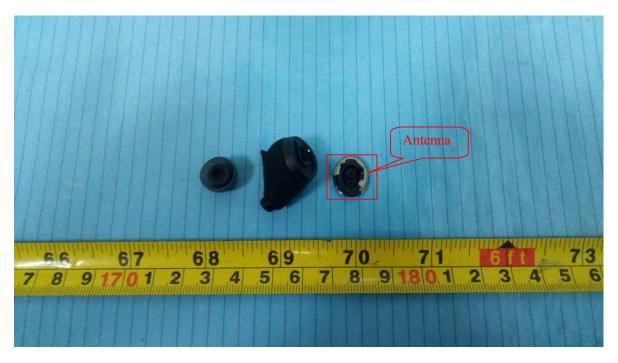

**EUT – Charger USB Port Board Top View** 

**EUT – Charger USB Port Board Bottom View** 

**EUT – Charger Battery View** 

Left Earbud

EUT – Cover off View 1

**EUT – Cover off View 2** 

**EUT – Cover off View 3** 

**EUT – Main Board Top View** 

**EUT – Main Board Bottom View** 

**EUT – Small Board Top View** 

**EUT – Small Board Bottom View** 

**EUT – Main Chip View** 

**EUT – Battery Detail View** 

Right Earbud

EUT – Cover off View 1