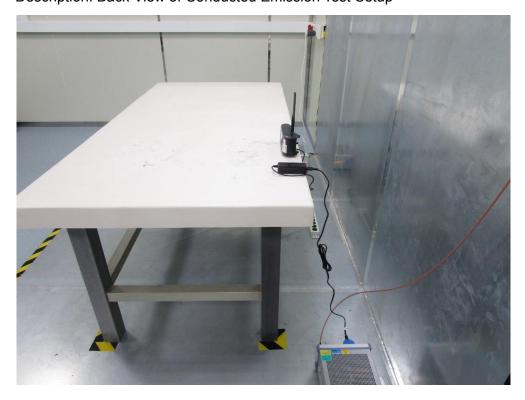

**Brand Name: UIC** Model Number: TS890G

Report No.: 1808TW0901-U2~U3

Test Mode 1 (Adapter 2)

Description: Front View of Conducted Emission Test Setup

Test Mode 1 (Adapter 2)

Description: Back View of Conducted Emission Test Setup