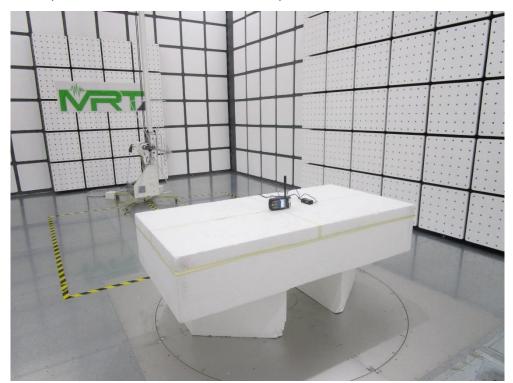

**Product: Payment Terminal** 

Brand Name: UIC Model Number: TS890G

Report No.: 1808TW0901-U2~U3

Test Mode: Mode 1

Description: Radiated Emission Test Setup for 9KHz ~ 30MHz

Test Mode: Mode 1

Description: Radiated Emission Test Setup for 30MHz ~ 1GHz