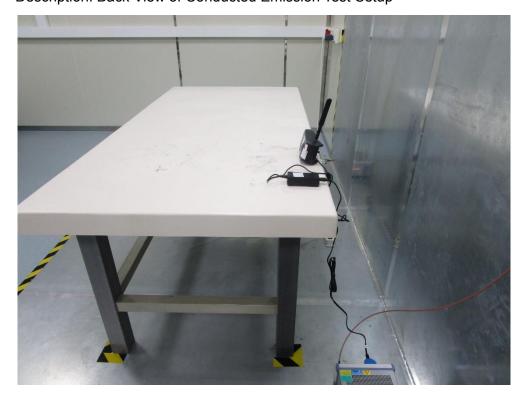

## Test Photograph

Test Mode 1 (Adapter 1)

Description: Front View of Conducted Emission Test Setup

Test Mode 1 (Adapter 1)

Description: Back View of Conducted Emission Test Setup

**Product: Payment Terminal** 