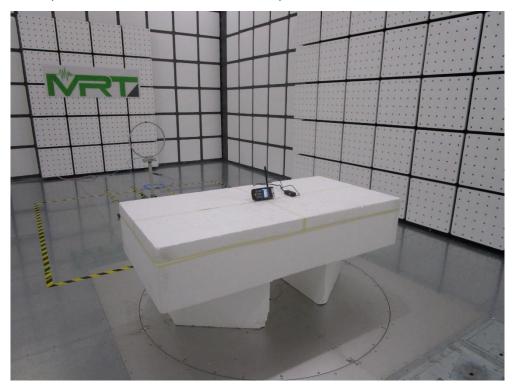

**Product: Payment Terminal** 

Brand Name: UIC Model Number: TS890G

Report No.: 1808TW0901-U2~U3

Test Mode: Mode 1

Description: Radiated Emission Test Setup for 9KHz ~ 30MHz

Test Mode: Mode 1

Description: Radiated Emission Test Setup for 30MHz ~ 1GHz