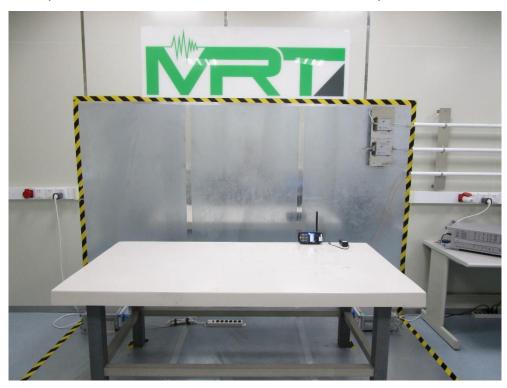

## Test Photograph

Test Mode 1 (Adapter 1)

Description: Front View of Conducted Emission Test Setup

Test Mode 1 (Adapter 1)

Description: Back View of Conducted Emission Test Setup

**Product: Payment Terminal** 