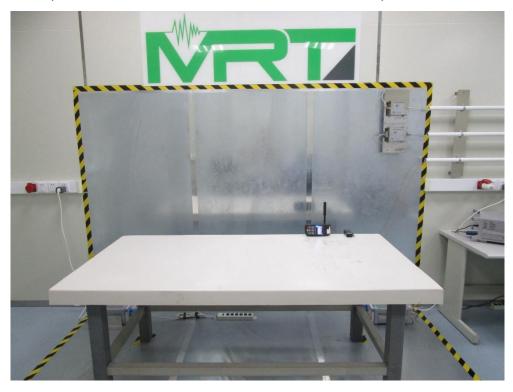

**Brand Name: UIC** Model Number: TS890G

Report No.: 1808TW0901-U2~U3

Test Mode 1 (Adapter 2)

Description: Front View of Conducted Emission Test Setup

Test Mode 1 (Adapter 2)

Description: Back View of Conducted Emission Test Setup