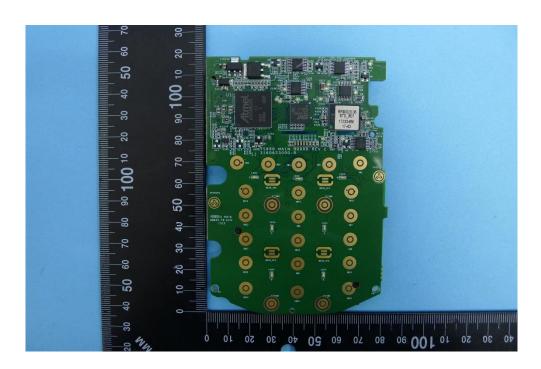

#### (31) EUT Photo (TS890G without Battery)

#### (32) EUT Photo (TS890G without Battery)

**Brand Name: UIC** 

Model Number: TS890G

Report No.: 1808TW0901-U2~U3