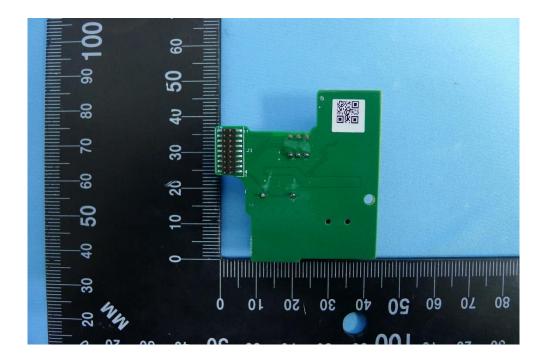

#### (29) EUT Photo (TS890G without Battery)

#### (30) EUT Photo (TS890G without Battery)

**Brand Name: UIC** 

Model Number: TS890G

Report No.: 1808TW0901-U2~U3