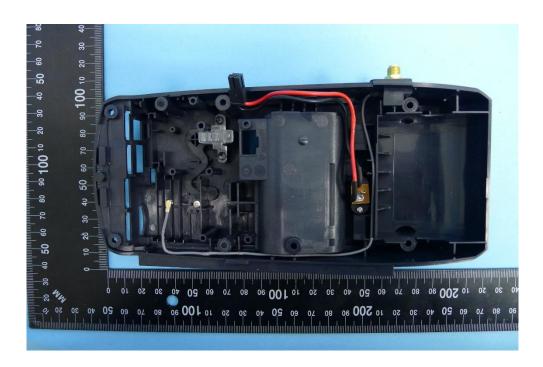

#### (31) EUT Photo (TS890G without Battery)

#### (32) EUT Photo (TS890G without Battery)

**Brand Name: UIC** 

Model Number: TS890G

Report No.: 1808TW0901-U2~U3