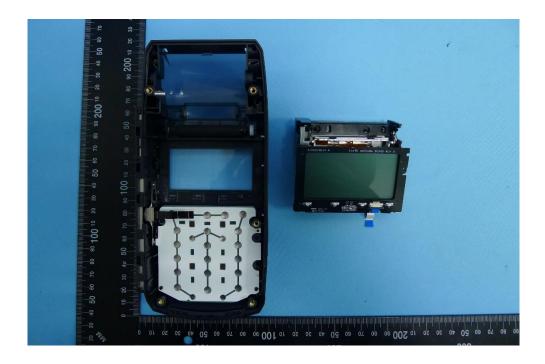

## (25) EUT Photo (TS890G without Battery)

## (26) EUT Photo (TS890G without Battery)

**Brand Name: UIC** 

Model Number: TS890G

Report No.: 1808TW0901-U2~U3