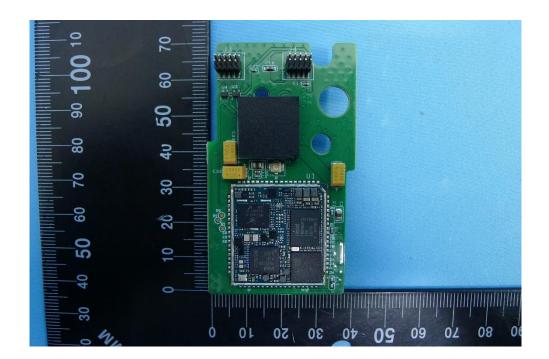

## (27) EUT Photo (TS890G without Battery)

## (28) EUT Photo (TS890G without Battery)

**Brand Name: UIC** 

Model Number: TS890G

Report No.: 1808TW0901-U2~U3