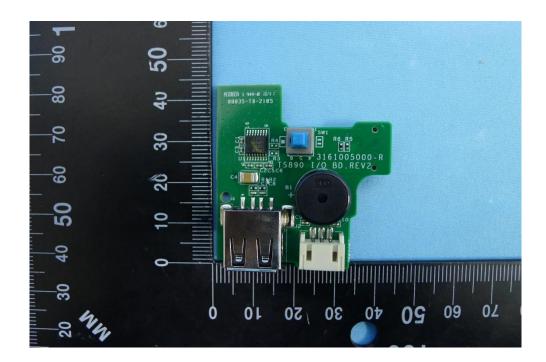

## (27) EUT Photo (TS890G without Battery)

## (28) EUT Photo (TS890G without Battery)

**Brand Name: UIC** 

Model Number: TS890G

Report No.: 1808TW0901-U2~U3