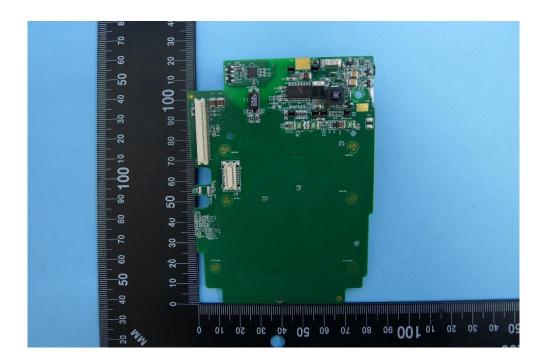

## (25) EUT Photo (TS890G without Battery)

## (26) EUT Photo (TS890G without Battery)

**Brand Name: UIC** 

Model Number: TS890G

Report No.: 1808TW0901-U2~U3