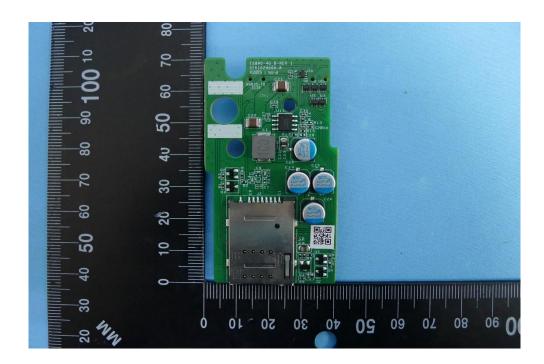

#### (31) EUT Photo (TS890G without Battery)

#### (32) EUT Photo (TS890G without Battery)

**Brand Name: UIC** 

Model Number: TS890G

Report No.: 1808TW0901-U2~U3