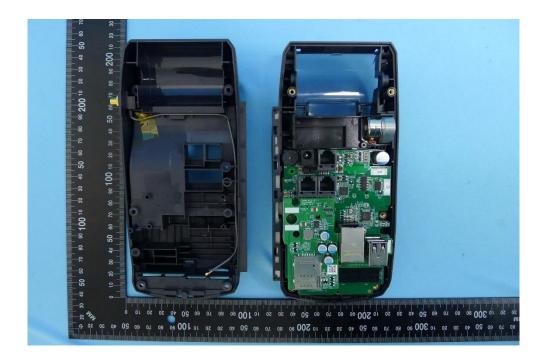

## (5) EUT Photo (TS890G with Battery(Optional))

## (6) EUT Photo (TS890G with Battery(Optional))

Brand Name: UIC

Model Number: TS890G

Report No.: 1808TW0901-U2~U3