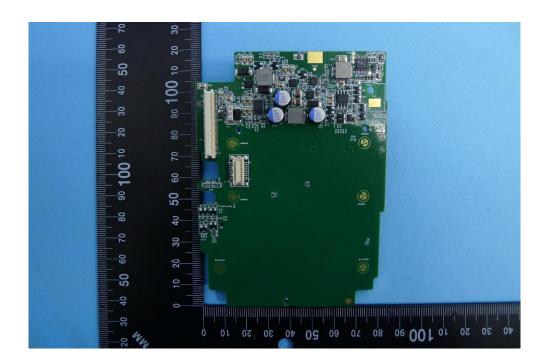

## (27) EUT Photo (TS890G without Battery)

## (28) EUT Photo (TS890G without Battery)

**Brand Name: UIC** 

Model Number: TS890G

Report No.: 1808TW0901-U2~U3