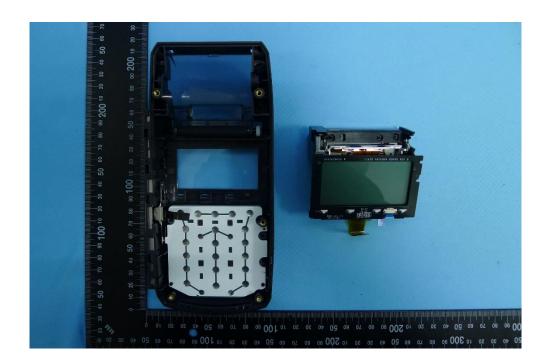

## (27) EUT Photo (TS890G without Battery)

## (28) EUT Photo (TS890G without Battery)

**Brand Name: UIC** 

Model Number: TS890G

Report No.: 1808TW0901-U2~U3