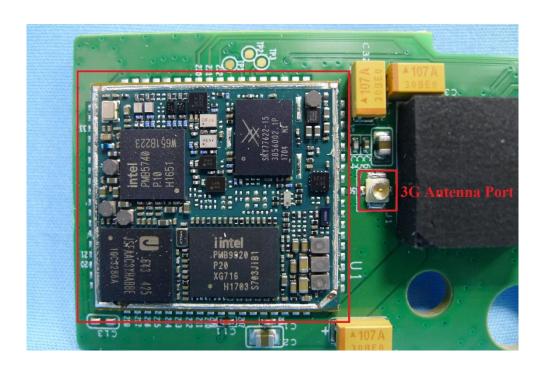

## (27) EUT Photo (TS890G without Battery)

## (28) EUT Photo (TS890G without Battery)

**Brand Name: UIC** 

Model Number: TS890G

Report No.: 1808TW0901-U2~U3