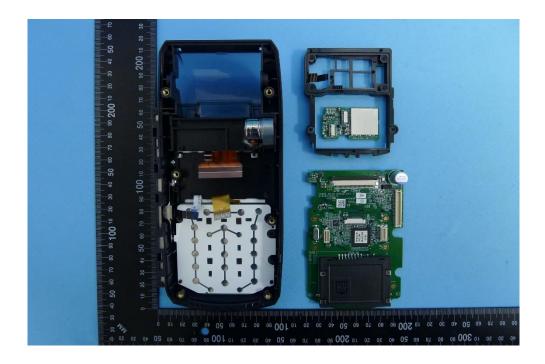

#### (29) EUT Photo (TS890G without Battery)

#### (30) EUT Photo (TS890G without Battery)

**Brand Name: UIC** 

Model Number: TS890G

Report No.: 1808TW0901-U2~U3