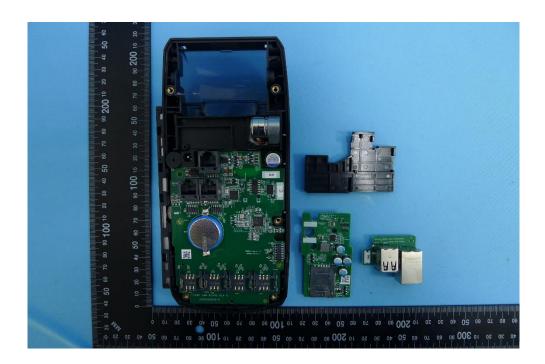

#### (7) EUT Photo (TS890G with Battery(Optional))

#### (8) EUT Photo (TS890G with Battery(Optional))

**Brand Name: UIC** 

Model Number: TS890G

Report No.: 1808TW0901-U2~U3