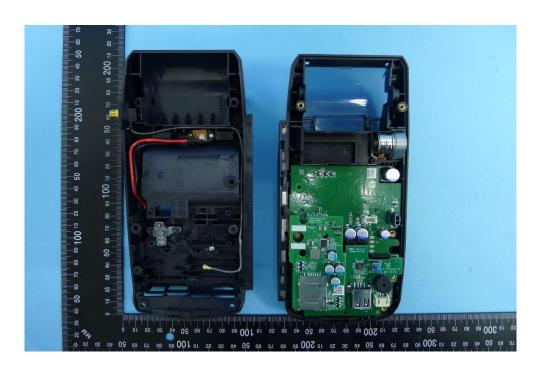

## (25) EUT Photo (TS890G without Battery)

## (26) EUT Photo (TS890G without Battery)

**Brand Name: UIC** 

Model Number: TS890G

Report No.: 1808TW0901-U2~U3