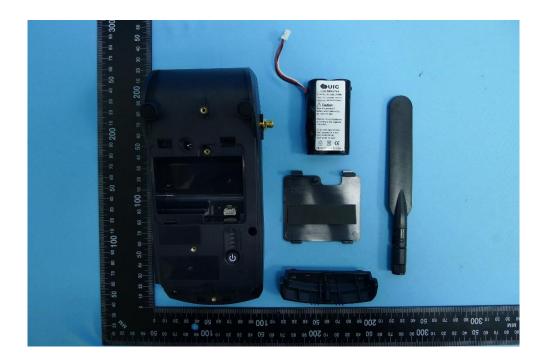

**Brand Name: UIC** Model Number: TS890G

Report No.: 1808TW0901-U2~U3

# Internal Photograph

(1) EUT Photo (TS890G with Battery(Optional))

(2) EUT Photo (TS890G with Battery(Optional))

**Brand Name: UIC** 

Model Number: TS890G

Report No.: 1808TW0901-U2~U3