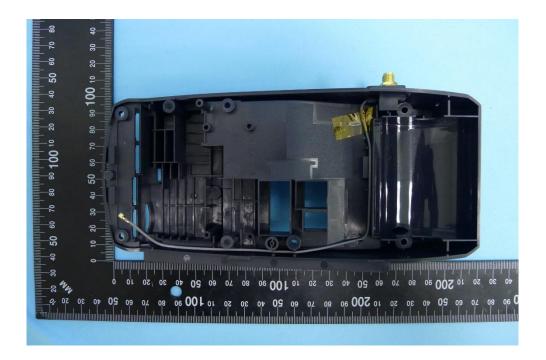

#### (29) EUT Photo (TS890G without Battery)

#### (30) EUT Photo (TS890G without Battery)

**Brand Name: UIC** 

Model Number: TS890G

Report No.: 1808TW0901-U2~U3