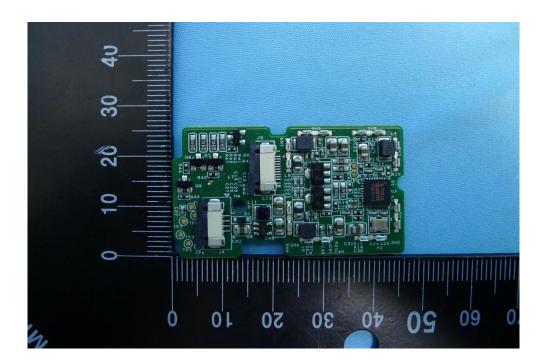

#### (31) EUT Photo (TS890G without Battery)

#### (32) EUT Photo (TS890G without Battery)

**Brand Name: UIC** 

Model Number: TS890G

Report No.: 1808TW0901-U2~U3