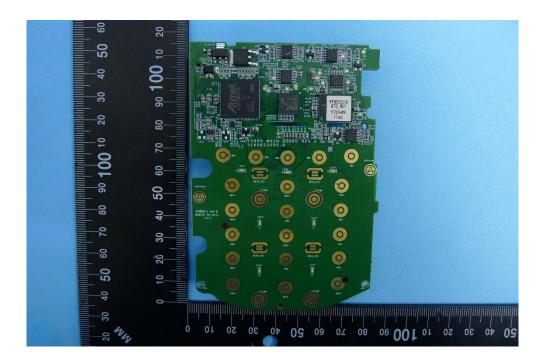

## (25) EUT Photo (TS890G without Battery)

## (26) EUT Photo (TS890G without Battery)

**Brand Name: UIC** 

Model Number: TS890G

Report No.: 1808TW0901-U2~U3