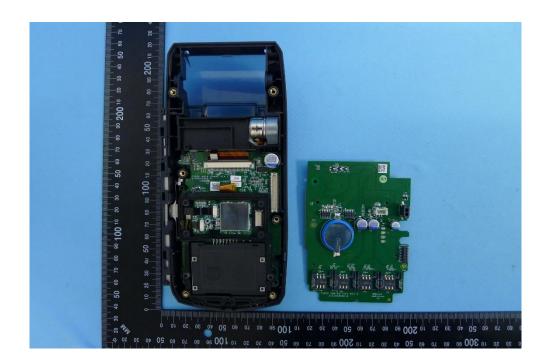

#### (31) EUT Photo (TS890G without Battery)

#### (32) EUT Photo (TS890G without Battery)

**Brand Name: UIC** 

Model Number: TS890G

Report No.: 1808TW0901-U2~U3