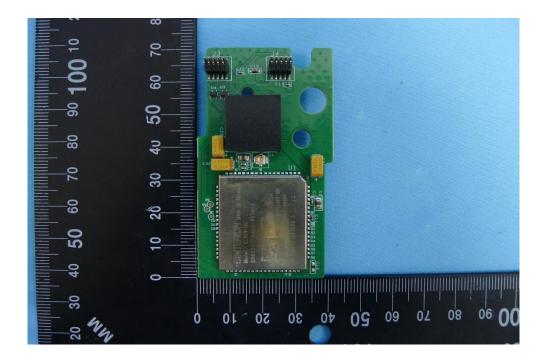

## (25) EUT Photo (TS890G without Battery)

## (26) EUT Photo (TS890G without Battery)

**Brand Name: UIC** 

Model Number: TS890G

Report No.: 1808TW0901-U2~U3