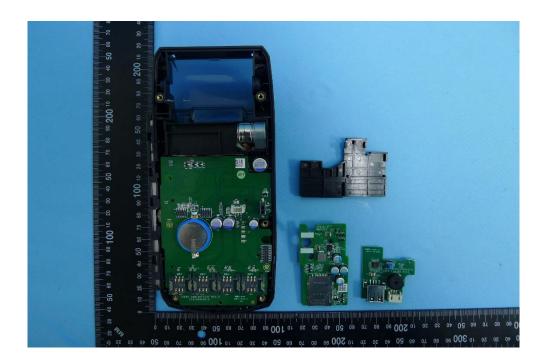

## (25) EUT Photo (TS890G without Battery)

## (26) EUT Photo (TS890G without Battery)

**Brand Name: UIC** 

Model Number: TS890G

Report No.: 1808TW0901-U2~U3