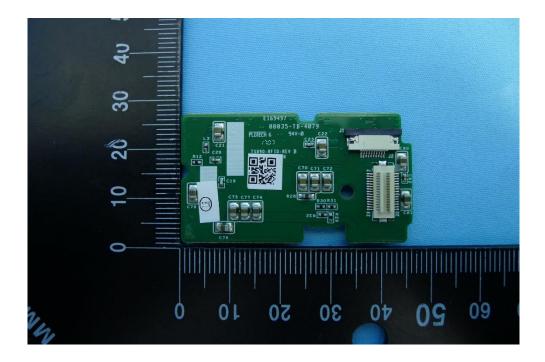

## (25) EUT Photo (TS890G without Battery)

## (26) EUT Photo (TS890G without Battery)

**Brand Name: UIC** 

Model Number: TS890G

Report No.: 1808TW0901-U2~U3