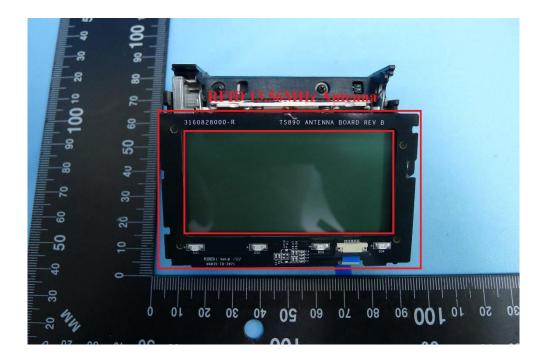

#### (29) EUT Photo (TS890G without Battery)

#### (30) EUT Photo (TS890G without Battery)

**Brand Name: UIC** 

Model Number: TS890G

Report No.: 1808TW0901-U2~U3