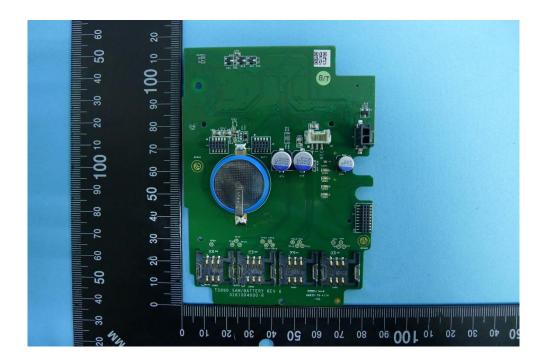

## (25) EUT Photo (TS890G without Battery)

## (26) EUT Photo (TS890G without Battery)

**Brand Name: UIC** 

Model Number: TS890G

Report No.: 1808TW0901-U2~U3