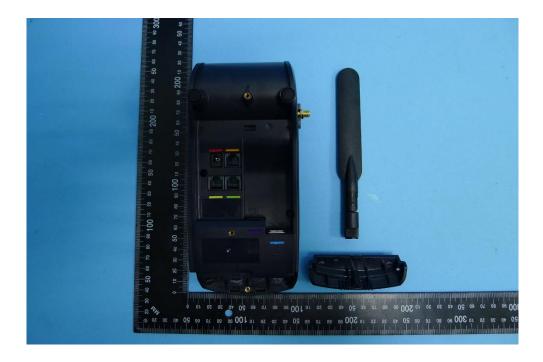

**Brand Name: UIC** Model Number: TS890G

Report No.: 1808TW0901-U2~U3

# Internal Photograph

(1) EUT Photo (TS890G with Battery(Optional))

(2) EUT Photo (TS890G with Battery(Optional))

**Brand Name: UIC** 

Model Number: TS890G

Report No.: 1808TW0901-U2~U3