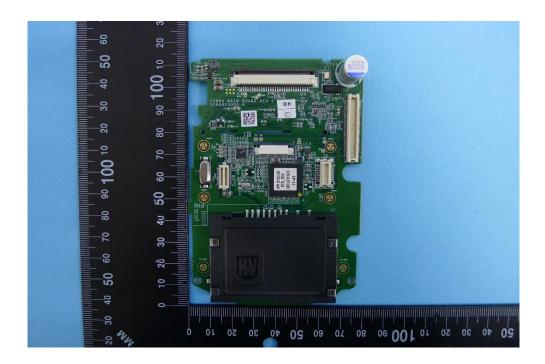

#### (29) EUT Photo (TS890G without Battery)

#### (30) EUT Photo (TS890G without Battery)

**Brand Name: UIC** 

Model Number: TS890G

Report No.: 1808TW0901-U2~U3