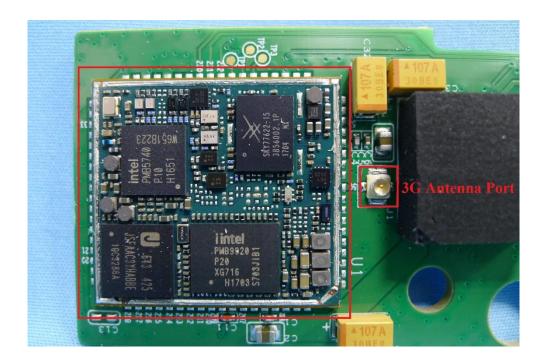

#### (29) EUT Photo (TS890G without Battery)

#### (30) EUT Photo (TS890G without Battery)

**Brand Name: UIC** 

Model Number: TS890G

Report No.: 1808TW0901-U2~U3