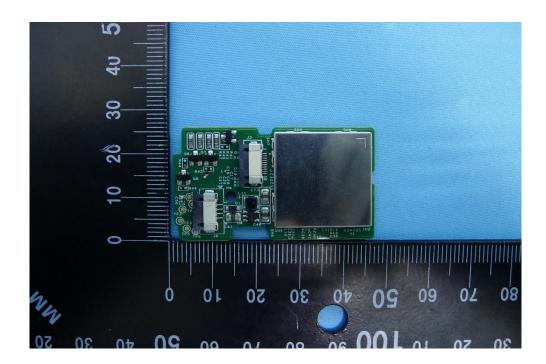

## (27) EUT Photo (TS890G without Battery)

## (28) EUT Photo (TS890G without Battery)

**Brand Name: UIC** 

Model Number: TS890G

Report No.: 1808TW0901-U2~U3