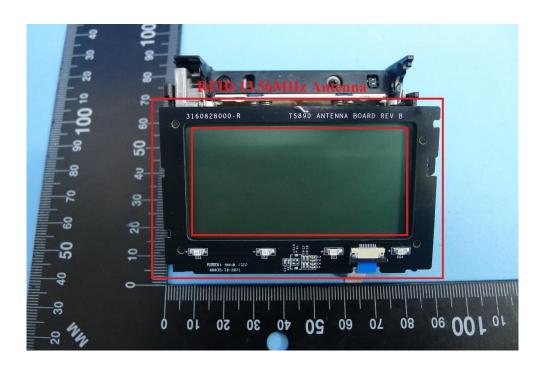

## (27) EUT Photo (TS890G without Battery)

## (28) EUT Photo (TS890G without Battery)

**Brand Name: UIC** 

Model Number: TS890G

Report No.: 1808TW0901-U2~U3