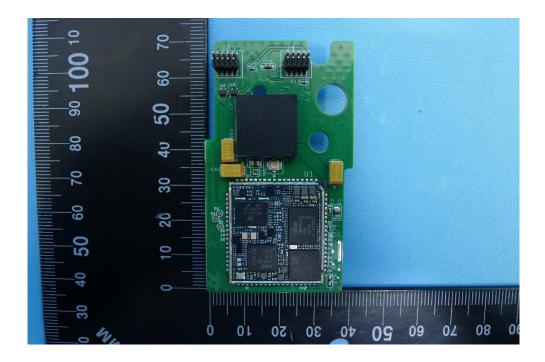

## (25) EUT Photo (TS890G without Battery)

## (26) EUT Photo (TS890G without Battery)

**Brand Name: UIC** 

Model Number: TS890G

Report No.: 1808TW0901-U2~U3