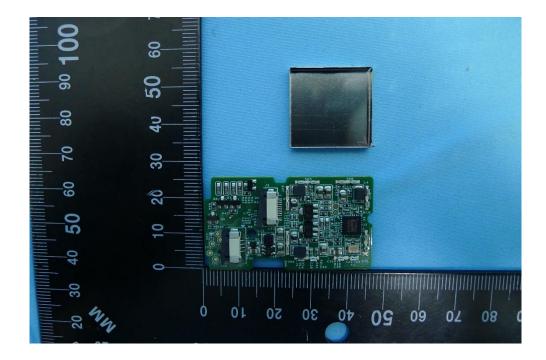

#### (29) EUT Photo (TS890G without Battery)

#### (30) EUT Photo (TS890G without Battery)

**Brand Name: UIC** 

Model Number: TS890G

Report No.: 1808TW0901-U2~U3