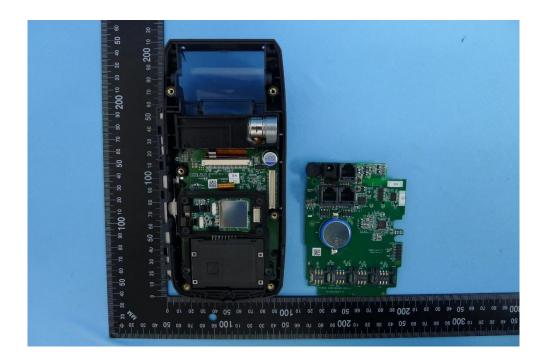

#### (29) EUT Photo (TS890G without Battery)

#### (30) EUT Photo (TS890G without Battery)

**Brand Name: UIC** 

Model Number: TS890G

Report No.: 1808TW0901-U2~U3