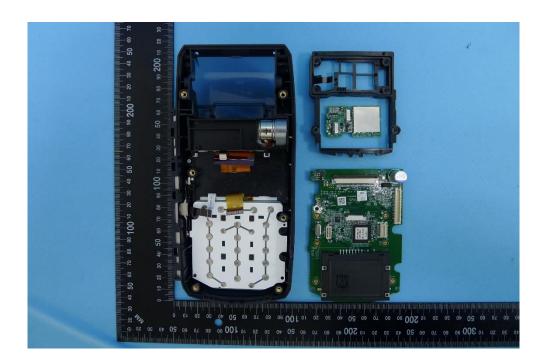

## (27) EUT Photo (TS890G without Battery)

## (28) EUT Photo (TS890G without Battery)

**Brand Name: UIC** 

Model Number: TS890G

Report No.: 1808TW0901-U2~U3