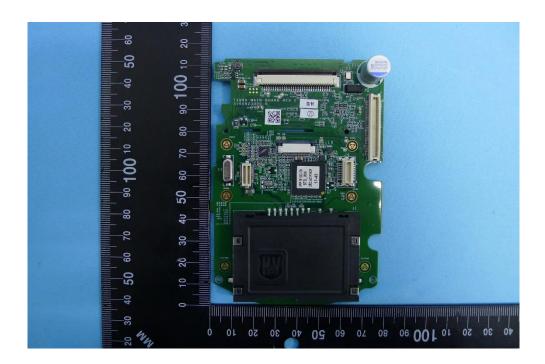

#### (31) EUT Photo (TS890G without Battery)

#### (32) EUT Photo (TS890G without Battery)

**Brand Name: UIC** 

Model Number: TS890G

Report No.: 1808TW0901-U2~U3