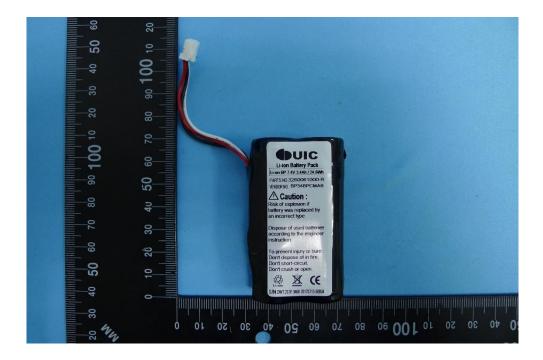

## (5) EUT Photo (TS890G with Battery(Optional))

## (6) EUT Photo (TS890G with Battery(Optional))

Brand Name: UIC

Model Number: TS890G

Report No.: 1808TW0901-U2~U3