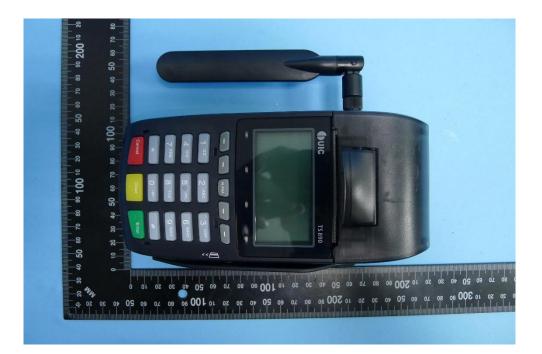

## External Photograph

(1) EUT Photo (TS890G with Battery(Optional))

(2) EUT Photo (TS890G with Battery(Optional))

(3) EUT Photo (TS890G with Battery(Optional))

(4) EUT Photo (TS890G with Battery(Optional))