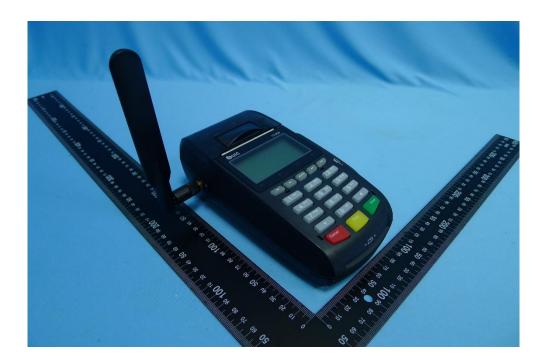

## External Photograph

(1) EUT Photo (TS890G with Battery(Optional))

(2) EUT Photo (TS890G with Battery(Optional))

(3) EUT Photo (TS890G with Battery(Optional))

(4) EUT Photo (TS890G with Battery(Optional))