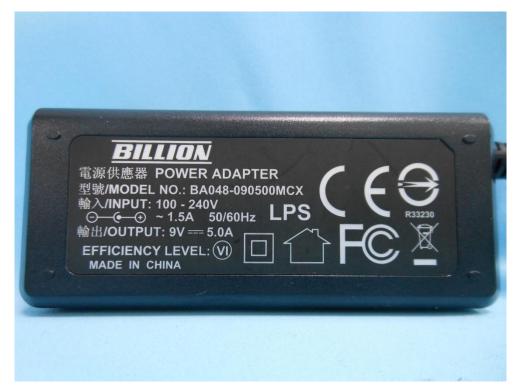

(10) EUT Photo (TS890G without Battery)

(11) EUT Photo (TS890G without Battery)

(12) EUT Photo (TS890G without Battery)

(13) EUT Photo (TS890G without Battery)

(14) Adapter (BA048-090500MCX)

(15) Adapter (BA048-090500MCX)

(16) Adapter (BA048-090500MCX)

(17) Adapter (PA 1065-090T2B600)

(18) Adapter (PA 1065-090T2B600)

(19) Adapter (PA 1065-090T2B600)

(20) Adapter (PA 1065-090T2B600)