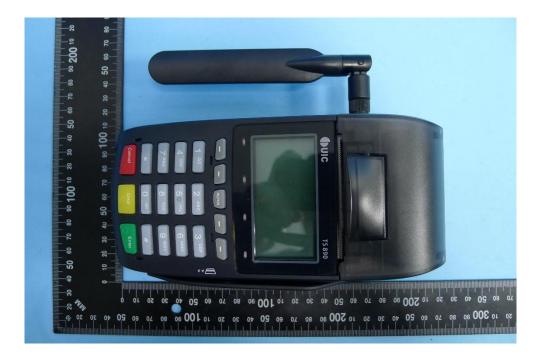

## External Photograph

(1) EUT Photo (TS890G with Battery(Optional))

(2) EUT Photo (TS890G with Battery(Optional))

(3) EUT Photo (TS890G with Battery(Optional))

(4) EUT Photo (TS890G with Battery(Optional))