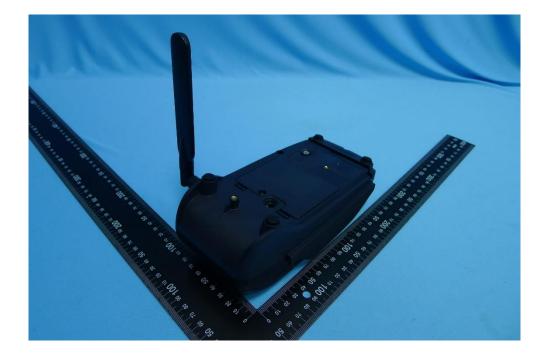

## External Photograph

(1) EUT Photo (TS890G with Battery(Optional))

(2) EUT Photo (TS890G with Battery(Optional))

(3) EUT Photo (TS890G with Battery(Optional))

(4) EUT Photo (TS890G with Battery(Optional))