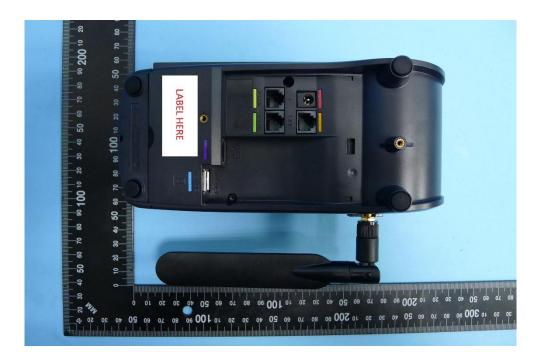

## External Photograph

(1) EUT Photo (TS890G with Battery(Optional))

(2) EUT Photo (TS890G with Battery(Optional))

(3) EUT Photo (TS890G with Battery(Optional))

(4) EUT Photo (TS890G with Battery(Optional))

(5) EUT Photo (TS890G with Battery(Optional))

(6) EUT Photo (TS890G with Battery(Optional))

(7) EUT Photo (TS890G with Battery(Optional))

(8) EUT Photo (TS890G with Battery(Optional))

(9) EUT Photo (TS890G without Battery)

(10) EUT Photo (TS890G without Battery)

(11) EUT Photo (TS890G without Battery)

(12) EUT Photo (TS890G without Battery)

(13) EUT Photo (TS890G without Battery)

(14) Adapter (BA048-090500MCX)

(15) Adapter (BA048-090500MCX)