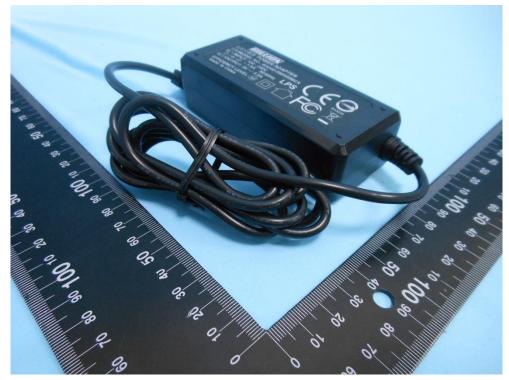

(16) Adapter (BA048-090500MCX)

(17) Adapter (PA 1065-090T2B600)

(18) Adapter (PA 1065-090T2B600)

(19) Adapter (PA 1065-090T2B600)

(20) Adapter (PA 1065-090T2B600)