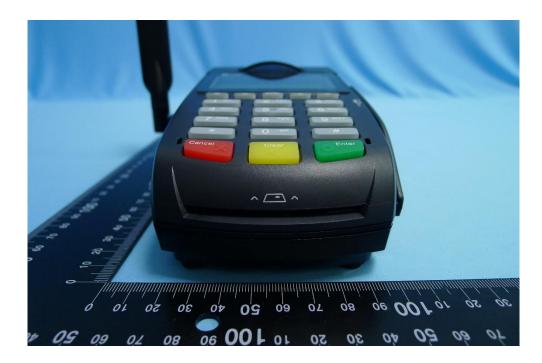

## External Photograph

(1) EUT Photo (TS890G with Battery(Optional))

(2) EUT Photo (TS890G with Battery(Optional))

(3) EUT Photo (TS890G with Battery(Optional))

(4) EUT Photo (TS890G with Battery(Optional))