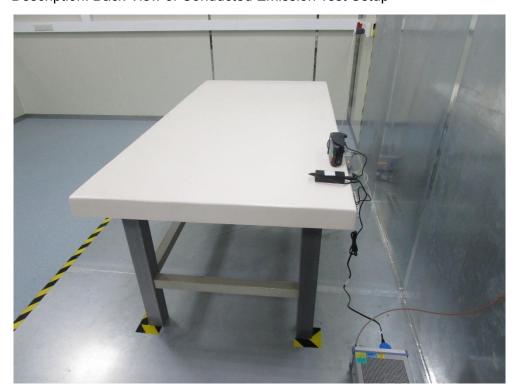

## Test Photograph

Test Mode: TX- NFC 13.56MHz (ASK)

Description: Front View of Conducted Emission Test Setup

Test Mode: TX- NFC 13.56MHz (ASK)

Description: Back View of Conducted Emission Test Setup

FCC ID: TFJTS890B