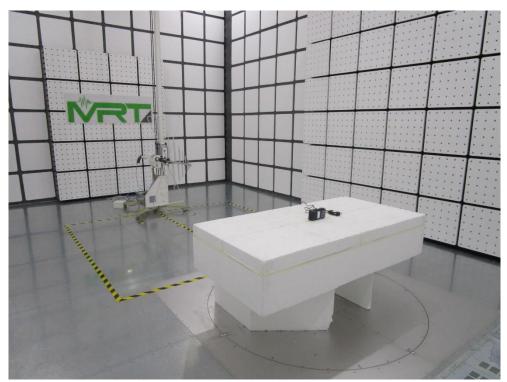

FCC ID: TFJTS890B

Product: Payment Terminal Model Number: TS890B

Test Mode: GSM850/PCS1900

Description: Radiated Emission Test Setup for below1GHz

Test Mode: GSM850/PCS1900

Description: Radiated Emission Test Setup for above 1GHz