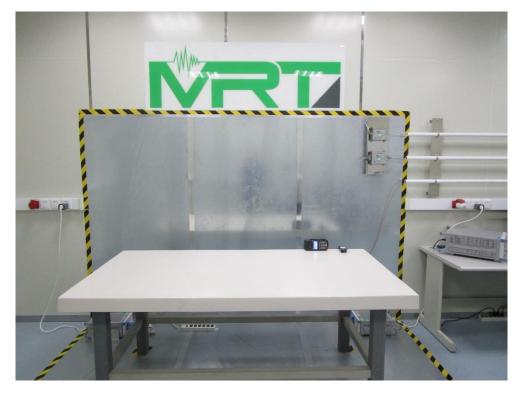

## Test Photograph

Test Mode: TX- NFC 13.56MHz (ASK)

Description: Front View of Conducted Emission Test Setup

Test Mode: TX- NFC 13.56MHz (ASK)

Description: Back View of Conducted Emission Test Setup

FCC ID: TFJTS890B