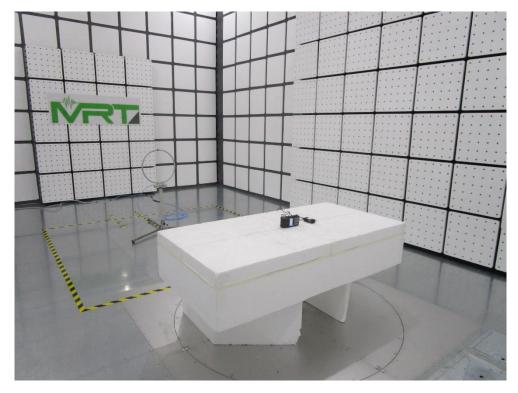

Product: Payment Terminal Model Number: TS890B

Test Mode: TX- NFC 13.56MHz (ASK)

Description: Radiated Emission Test Setup for below1GHz

Test Mode: TX- NFC 13.56MHz (ASK)

Description: Radiated Emission Test Setup for below1GHz