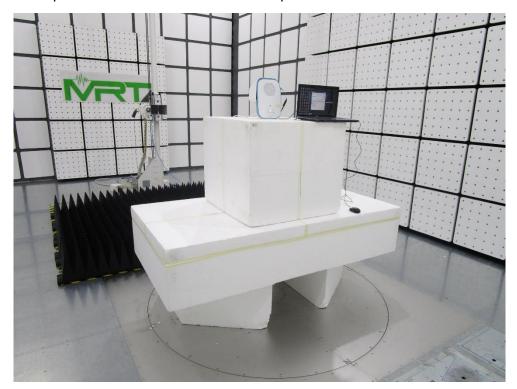

Description: Radiated Emission Test Setup for below 1GHz

Description: Radiated Emission Test Setup for above 1GHz

**Trade Name: UIC** 

**Model Number: TAPTAPII** 

Report No.: 1808TW0902-U3, 1808TW0902-U4