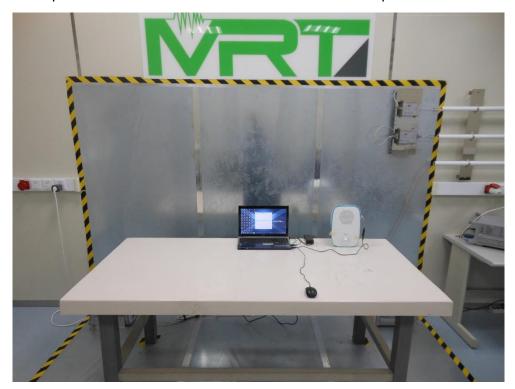

## Test Photograph (BLE)

Description: Front View of Conducted Emission Test Setup

Description: Back View of Conducted Emission Test Setup

**Trade Name: UIC** 

**Model Number: TAPTAPII** 

Report No.: 1808TW0902-U3, 1808TW0902-U4