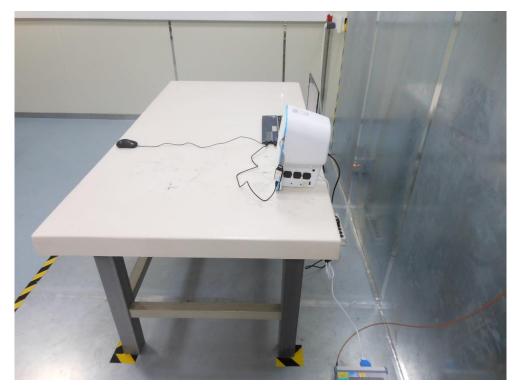

## Test Photograph (BLE)

Description: Front View of Conducted Emission Test Setup

Description: Back View of Conducted Emission Test Setup

**Trade Name: UIC** 

**Model Number: TAPTAPII** 

Report No.: 1808TW0902-U3, 1808TW0902-U4