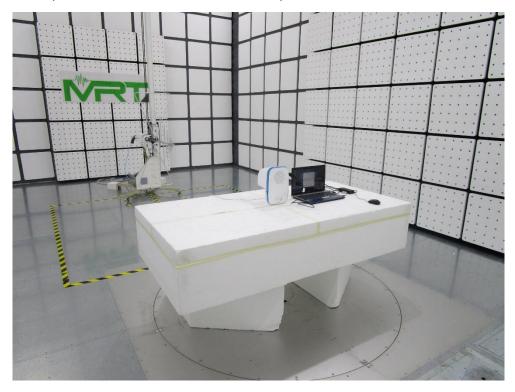

Description: Radiated Emission Test Setup for below 1GHz

Description: Radiated Emission Test Setup for above 1GHz

**Trade Name: UIC** 

**Model Number: TAPTAPII** 

Report No.: 1808TW0902-U3, 1808TW0902-U4