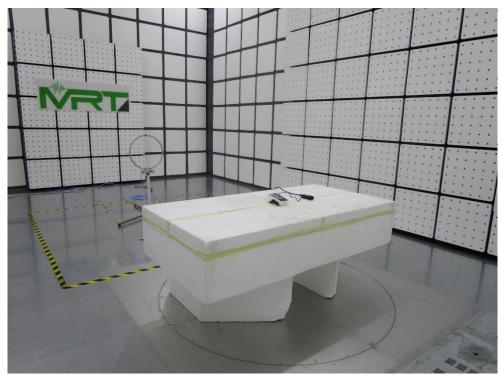

Test Mode: Mode 1 (Adapter: BA048-090500MAX) Description: Radiated Emission Test Setup for below1GHz

Test Mode: Mode 1 (Adapter: PA150-090T1A500) Description: Radiated Emission Test Setup for below1GHz