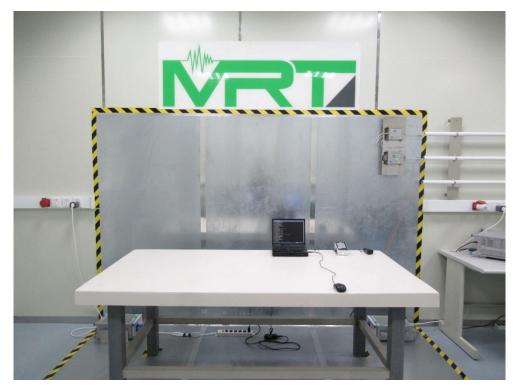

Test Mode: Mode 1 (Adapter: BA048-090500MAX) Description: Radiated Emission Test Setup for 9KHz ~ 30MHz

Test Mode: Mode 1 Description: Radiated Emission Test Setup for 30MHz ~ 1GHz

Description: Radiated Emission Test Setup for 30MHz ~ 1GHz IIIIIIIII