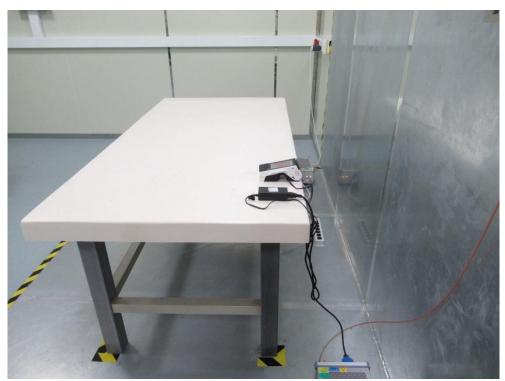

## Test Photograph (BT)

Test Mode: Mode 1 (Adapter: BA048-090500MAX) Description: Front View of Conducted Emission Test Setup

Test Mode: Mode 1 (Adapter: BA048-090500MAX) Description: Back View of Conducted Emission Test Setup