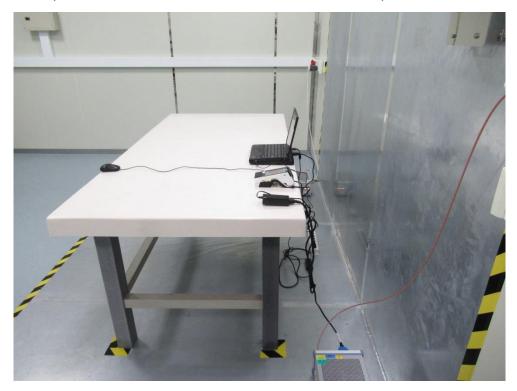

## Test Photograph (BT)

Test Mode: Mode 1 (Adapter: BA048-090500MAX) Description: Front View of Conducted Emission Test Setup

Test Mode: Mode 1 (Adapter: BA048-090500MAX) Description: Back View of Conducted Emission Test Setup