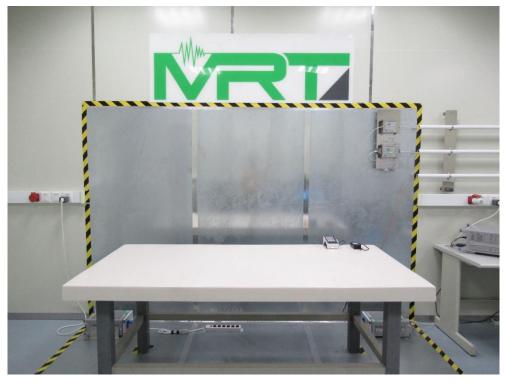

Test Mode: Mode 1 (Adapter: BA048-090500MAX) Description: Radiated Emission Test Setup for below1GHz

Test Mode: Mode 1 (Adapter: PA150-090T1A500) Description: Radiated Emission Test Setup for below1GHz

Test Mode: Mode 3 Description: Radiated Emission Test Setup for below 1GHz

Test Mode: Mode 1/ Mode 2/ Mode 3/ Mode 4 Description: Radiated Emission Test Setup for above 1GHz

Test Mode: Mode 1/ Mode 2/ Mode 3/ Mode 4 Description: Conducted Emission Test Setup

Test Mode: Mode 1 (Adapter: BA048-090500MAX) Description: Radiated Emission Test Setup for 9KHz ~ 30MHz

Test Mode: Mode 1 Description: Radiated Emission Test Setup for 30MHz ~ 1GHz

Description: Radiated Emission Test Setup for 30MHz ~ 1GHz IIIIIIIII