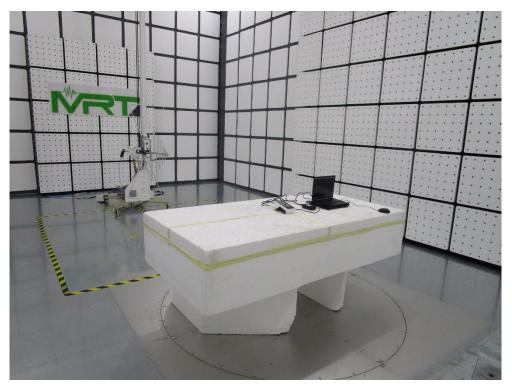

Test Mode: Mode 1 (Adapter: BA048-090500MAX) Description: Radiated Emission Test Setup for below1GHz

Test Mode: Mode 1 (Adapter: PA150-090T1A500) Description: Radiated Emission Test Setup for below1GHz

Test Mode: Mode 3 Description: Radiated Emission Test Setup for below 1GHz

Test Mode: Mode 1/ Mode 2/ Mode 3/ Mode 4 Description: Radiated Emission Test Setup for above 1GHz

Test Mode: Mode 1/ Mode 2/ Mode 3/ Mode 4 Description: Conducted Emission Test Setup