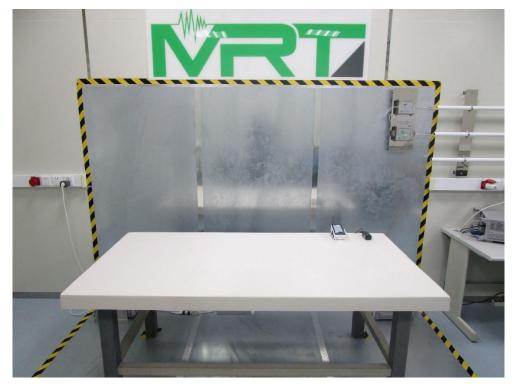

Test Mode: Mode 1 (Adapter: BA048-090500MAX) Description: Radiated Emission Test Setup for below1GHz

Test Mode: Mode 1 (Adapter: PA150-090T1A500) Description: Radiated Emission Test Setup for below1GHz

Test Mode: Mode 1/ Mode 2 Description: Radiated Emission Test Setup for above 1GHz

Test Mode: Mode 1/Mode 2 Description: Conducted Emission Test Setup

Test Mode: Mode 3 Description: Radiated Emission Test Setup for below 1GHz

Test Mode: Mode 1/ Mode 2/ Mode 3/ Mode 4 Description: Radiated Emission Test Setup for above 1GHz

Test Mode: Mode 1/ Mode 2/ Mode 3/ Mode 4 Description: Conducted Emission Test Setup