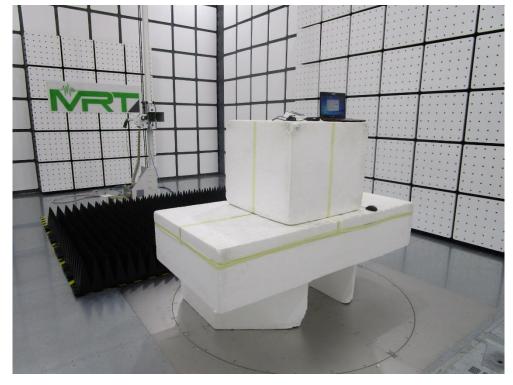

Test Mode: Mode 1/ Mode 2 Description: Radiated Emission Test Setup for above 1GHz

Test Mode: Mode 1/Mode 2 Description: Conducted Emission Test Setup

Test Mode: Mode 3 Description: Radiated Emission Test Setup for below 1GHz

Test Mode: Mode 1/ Mode 2/ Mode 3/ Mode 4 Description: Radiated Emission Test Setup for above 1GHz

Test Mode: Mode 1/ Mode 2/ Mode 3/ Mode 4 Description: Conducted Emission Test Setup