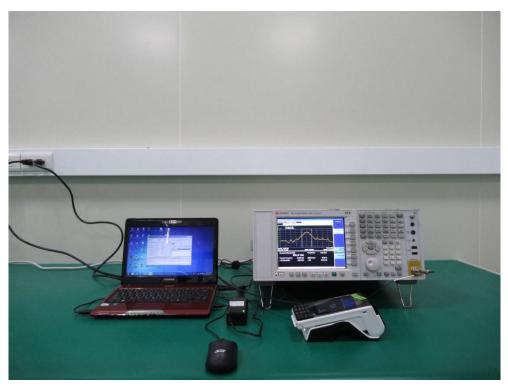

## Test Photograph (BT)

Test Mode: Mode 1 (Adapter: BA048-090500MAX) Description: Front View of Conducted Emission Test Setup

Test Mode: Mode 1 (Adapter: BA048-090500MAX) Description: Back View of Conducted Emission Test Setup

#### Test Mode: Mode 1 (Adapter: PA150-090T1A500) Description: Front View of Conducted Emission Test Setup

Test Mode: Mode 1 (Adapter: PA150-090T1A500) Description: Back View of Conducted Emission Test Setup

# Test Photograph (WiFi 2.4G)

Test Mode: Mode 3 (Adapter: BA048-090500MAX) Description: Front View of Conducted Emission Test Setup

Test Mode: Mode 3 (Adapter: BA048-090500MAX) Description: Back View of Conducted Emission Test Setup

#### Test Mode: Mode 3 (Adapter: PA150-090T1A500) Description: Front View of Conducted Emission Test Setup

Test Mode: Mode 3 (Adapter: PA150-090T1A500) Description: Back View of Conducted Emission Test Setup

### Test Photograph (NFC 13.56MHz)

Test Mode: Mode 1 (Adapter: BA048-090500MAX) Description: Front View of Conducted Emission Test Setup

Test Mode: Mode 1 (Adapter: BA048-090500MAX) Description: Back View of Conducted Emission Test Setup

Test Mode: Mode 1 (Adapter: PA150-090T1A500) Description: Front View of Conducted Emission Test Setup

Test Mode: Mode 1 (Adapter: PA150-090T1A500) Description: Back View of Conducted Emission Test Setup