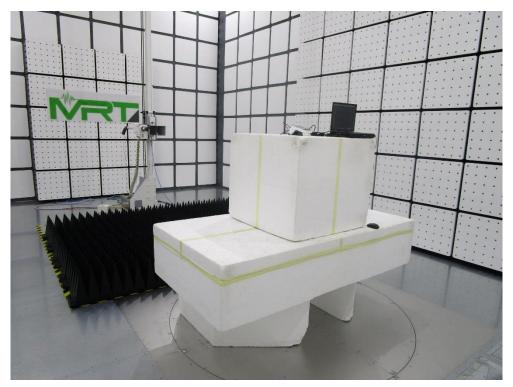

Test Mode: Mode 1/ Mode 2 Description: Radiated Emission Test Setup for above 1GHz

Test Mode: Mode 1/Mode 2 Description: Conducted Emission Test Setup