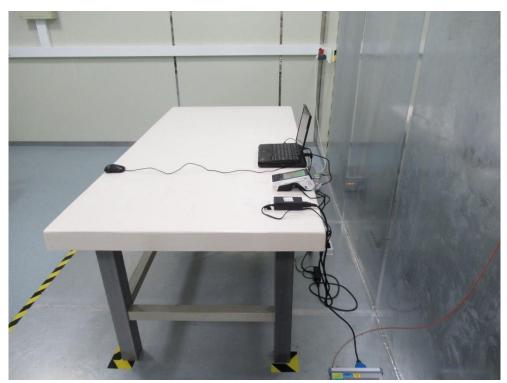

#### Test Mode: Mode 1 (Adapter: PA150-090T1A500) Description: Front View of Conducted Emission Test Setup

Test Mode: Mode 1 (Adapter: PA150-090T1A500) Description: Back View of Conducted Emission Test Setup