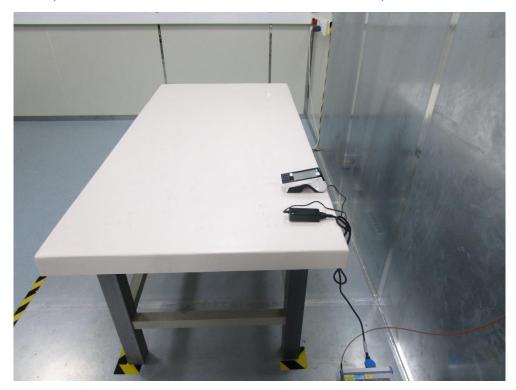

Test Mode: Mode 1/ Mode 2 Description: Radiated Emission Test Setup for above 1GHz

Test Mode: Mode 1/Mode 2 Description: Conducted Emission Test Setup

Test Mode: Mode 3 Description: Radiated Emission Test Setup for below 1GHz

Test Mode: Mode 1/ Mode 2/ Mode 3/ Mode 4 Description: Radiated Emission Test Setup for above 1GHz

Test Mode: Mode 1/ Mode 2/ Mode 3/ Mode 4 Description: Conducted Emission Test Setup