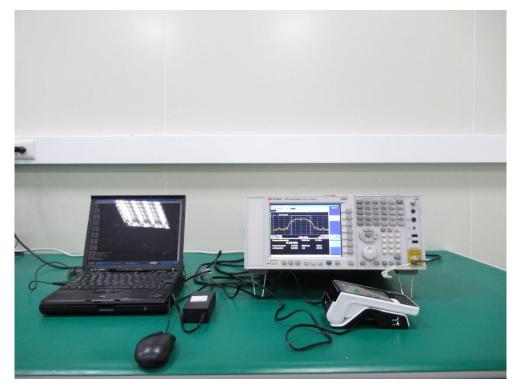

## Test Photograph (BT)

Test Mode: Mode 1 (Adapter: BA048-090500MAX) Description: Front View of Conducted Emission Test Setup

Test Mode: Mode 1 (Adapter: BA048-090500MAX) Description: Back View of Conducted Emission Test Setup