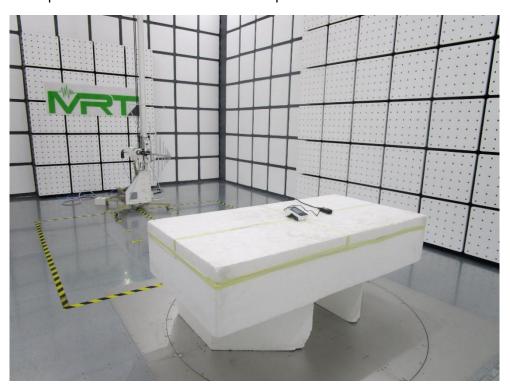

Test Mode: Mode 1/ Mode 2 Description: Radiated Emission Test Setup for above 1GHz

Test Mode: Mode 1/Mode 2 Description: Conducted Emission Test Setup