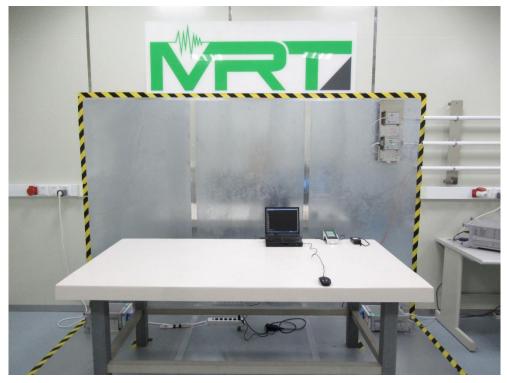

Test Mode: Mode 1 (Adapter: BA048-090500MAX) Description: Radiated Emission Test Setup for below1GHz

Test Mode: Mode 1 (Adapter: PA150-090T1A500) Description: Radiated Emission Test Setup for below1GHz

Test Mode: Mode 3 Description: Radiated Emission Test Setup for below 1GHz

Test Mode: Mode 1/ Mode 2/ Mode 3/ Mode 4 Description: Radiated Emission Test Setup for above 1GHz

Test Mode: Mode 1/ Mode 2/ Mode 3/ Mode 4 Description: Conducted Emission Test Setup

Test Mode: Mode 1 (Adapter: BA048-090500MAX) Description: Radiated Emission Test Setup for 9KHz ~ 30MHz

Test Mode: Mode 1 Description: Radiated Emission Test Setup for 30MHz ~ 1GHz

Description: Radiated Emission Test Setup for 30MHz ~ 1GHz IIIIIIIII