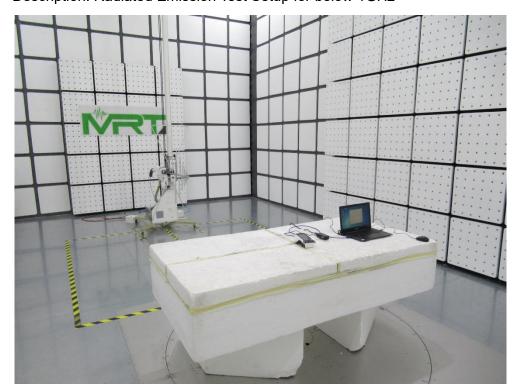

Test Mode 1 (PA1050-090T1A500)

Test Mode: Mode 1 (BA048-090500MAX)

Description: Radiated Emission Test Setup for below 1GHz

Test Mode: Mode 1 (PA1050-090T1A500)

Description: Radiated Emission Test Setup for below 1GHz