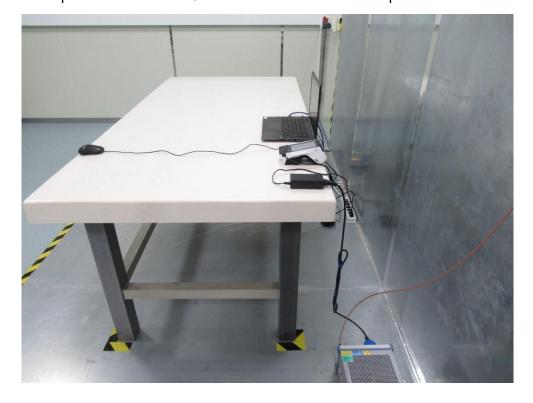

## BT Test Photograph

Test Mode 1 (BA048-090500MAX)

Description: Front View of Conducted Emission Test Setup

Test Mode 1 (BA048-090500MAX)

Test Mode 1 (PA1050-090T1A500)

Description: Front View of Conducted Emission Test Setup