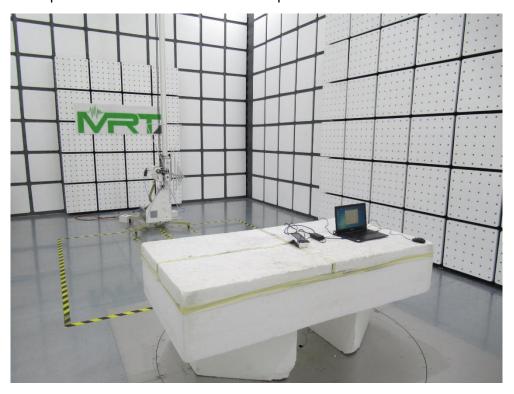

Test Mode 1 (PA1050-090T1A500)

Test Mode: Mode 1 (BA048-090500MAX)

Description: Radiated Emission Test Setup for below 1GHz

Test Mode: Mode 1 (PA1050-090T1A500)

Description: Radiated Emission Test Setup for below 1GHz