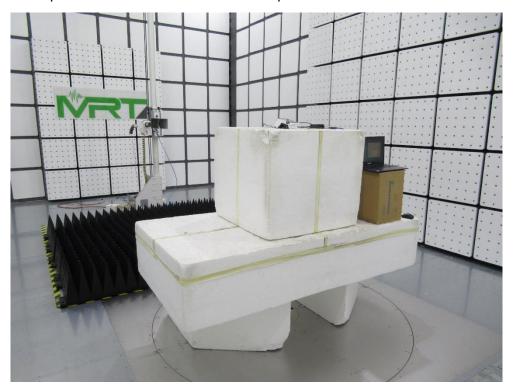

Test Mode: Mode 1/ Mode 2

Description: Radiated Emission Test Setup for above 1GHz

Test Mode: Mode 1/ Mode 2

Description: Conducted Emission Test Setup