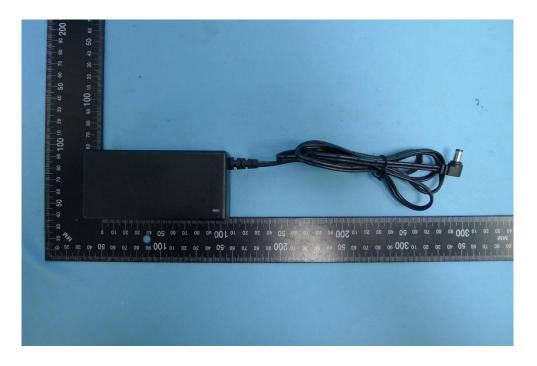

#### **Product: Payment Terminal**

Brand Name: UIC

Model Number: A10-T

# External Photograph

(1) EUT Photo (A10-T)



(2) EUT Photo (A10-T)





# (3) EUT Photo (A10-T)



(4) EUT Photo (A10-T)





## (5) EUT Photo (A10-T)



(6) EUT Photo (A10-T)





# (7) EUT Photo (A10-T)



(8) Adapter (PA1050-090T1A500)





#### (9) Adapter (PA1050-090T1A500)



#### (10) Adapter (PA1050-090T1A500)





#### (11) Adapter (PA1050-090T1A500)



(12) Adapter (PA1050-090T1A500)





## (13) Adapter (PA1050-090T1A500)



(14) Adapter (PA1050-090T1A500)





## (15) Adapter (BA048-090500MAX)



(16) Adapter (BA048-090500MAX)





## (17) Adapter (BA048-090500MAX)



(18) Adapter (BA048-090500MAX)





## (19) Adapter (BA048-090500MAX)



(20) Adapter (BA048-090500MAX)





#### (21) Adapter (BA048-090500MAX)



#### (22) EUT Photo (Power Cable)