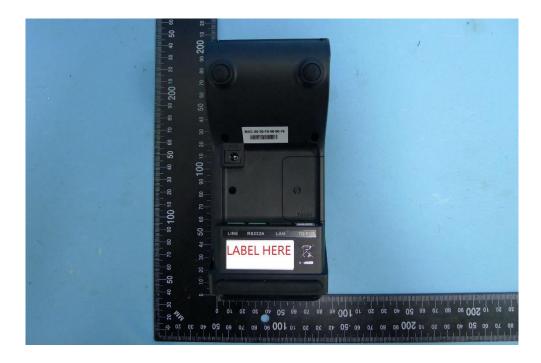

# External Photograph

(1) EUT Photo (A10-T)

(2) EUT Photo (A10-T)

# (3) EUT Photo (A10-T)

(4) EUT Photo (A10-T)