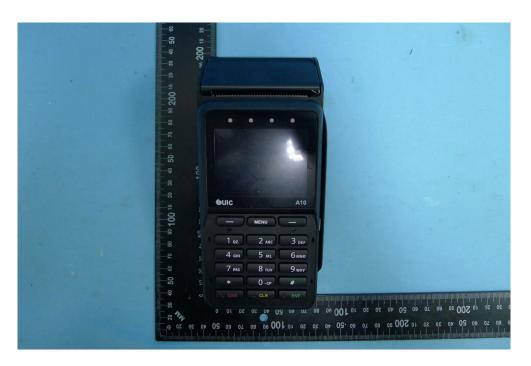

#### **Product: Payment Terminal**

Brand Name: UIC

Model Number: A10-T

# External Photograph

(1) EUT Photo (A10-T)



(2) EUT Photo (A10-T)





# (3) EUT Photo (A10-T)



(4) EUT Photo (A10-T)





## (5) EUT Photo (A10-T)



(6) EUT Photo (A10-T)





# (7) EUT Photo (A10-T)



(8) Adapter (PA1050-090T1A500)





#### (9) Adapter (PA1050-090T1A500)



#### (10) Adapter (PA1050-090T1A500)





#### (11) Adapter (PA1050-090T1A500)



(12) Adapter (PA1050-090T1A500)





## (13) Adapter (PA1050-090T1A500)



(14) Adapter (PA1050-090T1A500)





## (15) Adapter (BA048-090500MAX)



(16) Adapter (BA048-090500MAX)





## (17) Adapter (BA048-090500MAX)



(18) Adapter (BA048-090500MAX)





## (19) Adapter (BA048-090500MAX)



(20) Adapter (BA048-090500MAX)





#### (21) Adapter (BA048-090500MAX)



#### (22) EUT Photo (Power Cable)