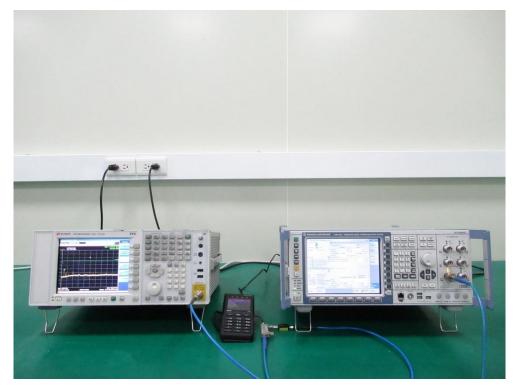

# RFID 13.56MHzTest Photograph

Test Mode: Mode 1

Description: Front View of Conducted Emission Test Setup

Test Mode: Mode 1 Description: Back View of Conducted Emission Test Setup

### Test Mode: Mode 2 Description: Front View of Conducted Emission Test Setup

Test Mode: Mode 2 Description: Back View of Conducted Emission Test Setup

## Description: Conducted Emission Test Setup