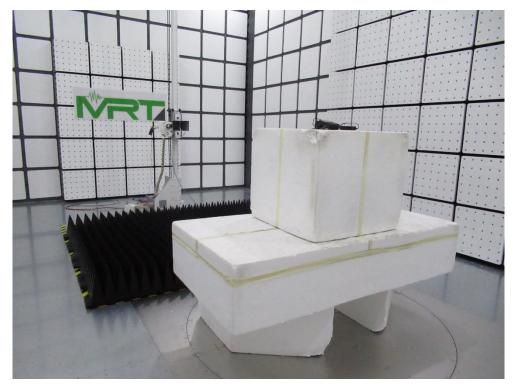

## Test Mode: Mode 2 Description: Radiated Emission Test Setup for 30MHz ~ 1GHz

Description: Radiated Emission Test Setup for Above 1GHz