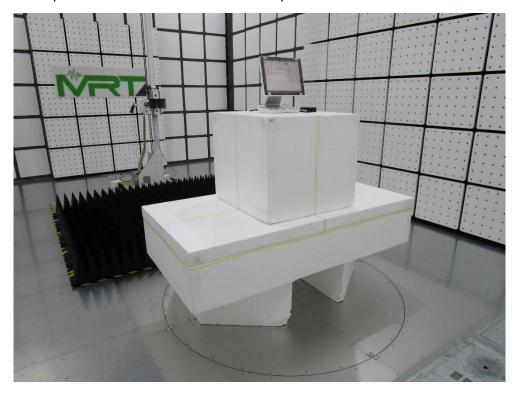

Description: Radiated Emission Test Setup for below 1GHz

Description: Radiated Emission Test Setup for above 1GHz