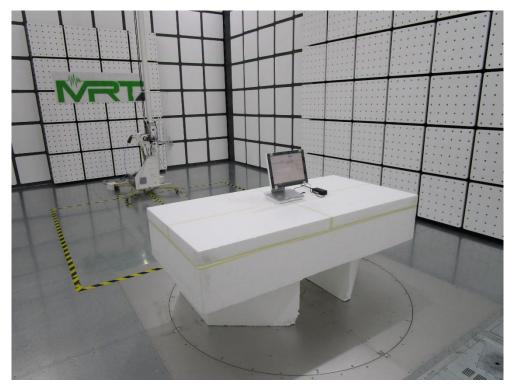

Description: Radiated Emission Test Setup for below 1GHz

Description: Radiated Emission Test Setup for above 1GHz