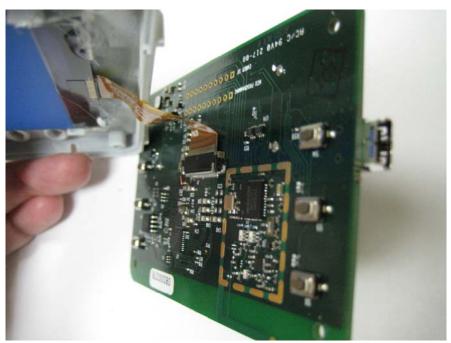

Close Up of Connection View #2

View of Board Showing Connection

| COMPANY NAME:    | LS Research, LLC |
|------------------|------------------|
| PRODUCT NAME:    | RateSaver        |
| MODEL NUMBER(S): | RS-SE-24-01      |
| FCC ID #:        | TFB-RATESAVER    |
| IC #:            | 5969A-RATESAVER  |

View of Connection Between Display and Board

Back Side of Board – Close Up