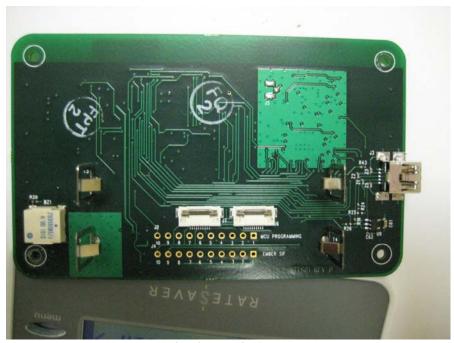

Back of Board – Showing Battery Placement

Back of Board View #1

| COMPANY NAME:    | LS Research, LLC |
|------------------|------------------|
| PRODUCT NAME:    | RateSaver        |
| MODEL NUMBER(S): | RS-SE-24-01      |
| FCC ID #:        | TFB-RATESAVER    |
| IC #:            | 5969A-RATESAVER  |

Back of Board View #2

Back of Board View #3

| COMPANY NAME:    | LS Research, LLC |
|------------------|------------------|
| PRODUCT NAME:    | RateSaver        |
| MODEL NUMBER(S): | RS-SE-24-01      |
| FCC ID #:        | TFB-RATESAVER    |
| IC #:            | 5969A-RATESAVER  |