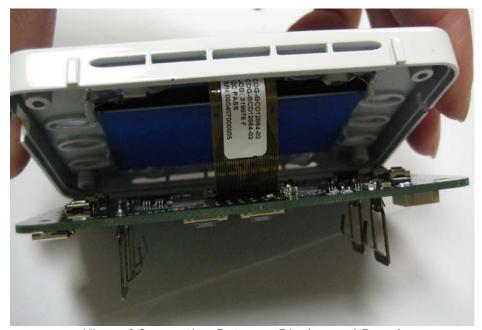

Battery Compartment - Open

Close Up of Board-RF Section Shielded View #1

| COMPANY NAME:    | LS Research, LLC |
|------------------|------------------|
| PRODUCT NAME:    | RateSaver        |
| MODEL NUMBER(S): | RS-SE-24-01      |
| FCC ID #:        | TFB-RATESAVER    |
| IC #:            | 5969A-RATESAVER  |