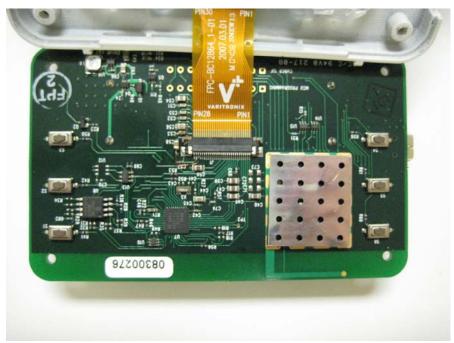

Battery Compartment - Open

Close Up of Board-RF Section Shielded View #1

| COMPANY NAME:    | LS Research, LLC |
|------------------|------------------|
| PRODUCT NAME:    | RateSaver        |
| MODEL NUMBER(S): | RS-SE-24-01      |
| FCC ID #:        | TFB-RATESAVER    |
| IC #:            | 5969A-RATESAVER  |

Close Up of Board-RF Section Shielded View #2

Close Up of Board/RF Section – Shield Removed

| COMPANY NAME:    | LS Research, LLC |
|------------------|------------------|
| PRODUCT NAME:    | RateSaver        |
| MODEL NUMBER(S): | RS-SE-24-01      |
| FCC ID #:        | TFB-RATESAVER    |
| IC #:            | 5969A-RATESAVER  |