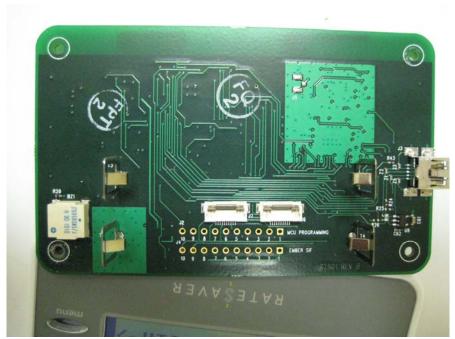

Back of Board – Showing Battery Placement

Back of Board View #1

| COMPANY NAME:    | LS Research, LLC |
|------------------|------------------|
| PRODUCT NAME:    | RateSaver        |
| MODEL NUMBER(S): | RS-SE-24-01      |
| FCC ID #:        | TFB-RATESAVER    |
| IC #:            | 5969A-RATESAVER  |

Back of Board View #2

Back of Board View #3

| COMPANY NAME:    | LS Research, LLC |
|------------------|------------------|
| PRODUCT NAME:    | RateSaver        |
| MODEL NUMBER(S): | RS-SE-24-01      |
| FCC ID #:        | TFB-RATESAVER    |
| IC #:            | 5969A-RATESAVER  |