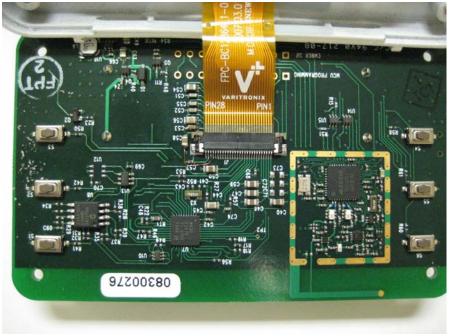

Close Up of Board-RF Section Shielded View #2

Close Up of Board/RF Section – Shield Removed

| COMPANY NAME:    | LS Research, LLC |
|------------------|------------------|
| PRODUCT NAME:    | RateSaver        |
| MODEL NUMBER(S): | RS-SE-24-01      |
| FCC ID #:        | TFB-RATESAVER    |
| IC #:            | 5969A-RATESAVER  |