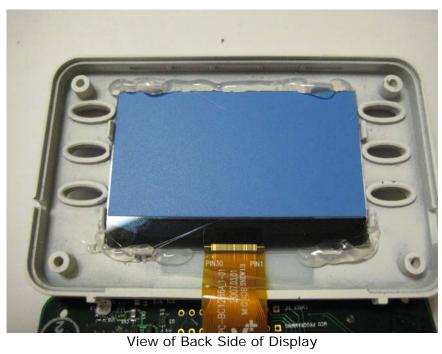

----------|
| PRODUCT NAME:    | RateSaver        |
| MODEL NUMBER(S): | RS-SE-24-01      |
| FCC ID #:        | TFB-RATESAVER    |
| IC #:            | 5969A-RATESAVER  |



Back of Board – Showing Battery Placement



Back of Board View #1

| COMPANY NAME:    | LS Research, LLC |
|------------------|------------------|
| PRODUCT NAME:    | RateSaver        |
| MODEL NUMBER(S): | RS-SE-24-01      |
| FCC ID #:        | TFB-RATESAVER    |
| IC #:            | 5969A-RATESAVER  |



Back of Board View #2



Back of Board View #3

| COMPANY NAME:    | LS Research, LLC |
|------------------|------------------|
| PRODUCT NAME:    | RateSaver        |
| MODEL NUMBER(S): | RS-SE-24-01      |
| FCC ID #:        | TFB-RATESAVER    |
| IC #:            | 5969A-RATESAVER  |



Close Up of Connector



| COMPANY NAME:    | LS Research, LLC |
|------------------|------------------|
| PRODUCT NAME:    | RateSaver        |
| MODEL NUMBER(S): | RS-SE-24-01      |
| FCC ID #:        | TFB-RATESAVER    |
| IC #:            | 5969A-RATESAVER  |



View of Connection Between Display and Board



Back Side of Board – Close Up