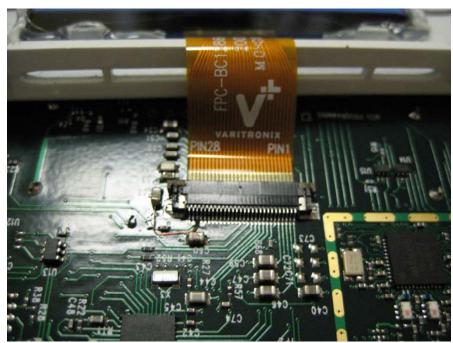

Close Up of RF Section

Close Up of Connection View #1

| COMPANY NAME:    | LS Research, LLC |
|------------------|------------------|
| PRODUCT NAME:    | RateSaver        |
| MODEL NUMBER(S): | RS-SE-24-01      |
| FCC ID #:        | TFB-RATESAVER    |
| IC #:            | 5969A-RATESAVER  |

Close Up of Connection View #2

View of Board Showing Connection

| COMPANY NAME:    | LS Research, LLC |
|------------------|------------------|
| PRODUCT NAME:    | RateSaver        |
| MODEL NUMBER(S): | RS-SE-24-01      |
| FCC ID #:        | TFB-RATESAVER    |
| IC #:            | 5969A-RATESAVER  |