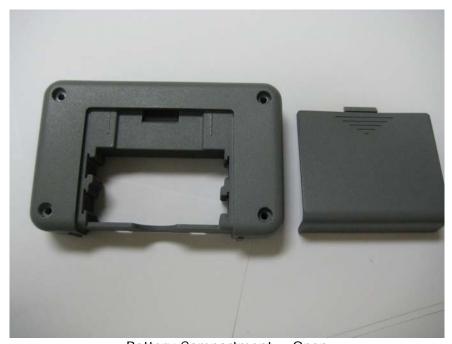

Battery Compartment - Open

Close Up of Board-RF Section Shielded View #1

| COMPANY NAME:    | LS Research, LLC |
|------------------|------------------|
| PRODUCT NAME:    | RateSaver        |
| MODEL NUMBER(S): | RS-SE-24-01      |
| FCC ID #:        | TFB-RATESAVER    |
| IC #:            | 5969A-RATESAVER  |