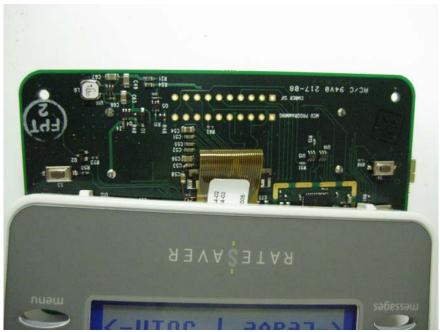

Back of Board View #2

Back of Board View #3

| COMPANY NAME:    | LS Research, LLC |
|------------------|------------------|
| PRODUCT NAME:    | RateSaver        |
| MODEL NUMBER(S): | RS-SE-24-01      |
| FCC ID #:        | TFB-RATESAVER    |
| IC #:            | 5969A-RATESAVER  |

Close Up of Connector

| COMPANY NAME:    | LS Research, LLC |
|------------------|------------------|
| PRODUCT NAME:    | RateSaver        |
| MODEL NUMBER(S): | RS-SE-24-01      |
| FCC ID #:        | TFB-RATESAVER    |
| IC #:            | 5969A-RATESAVER  |