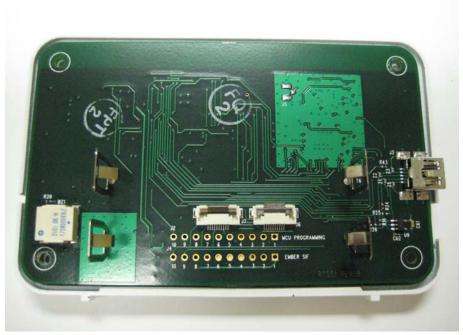

Back of Board – Showing Battery Placement

Back of Board View #1

| COMPANY NAME:    | LS Research, LLC |
|------------------|------------------|
| PRODUCT NAME:    | RateSaver        |
| MODEL NUMBER(S): | RS-SE-24-01      |
| FCC ID #:        | TFB-RATESAVER    |
| IC #:            | 5969A-RATESAVER  |

Back of Board View #2

Back of Board View #3

| COMPANY NAME:    | LS Research, LLC |
|------------------|------------------|
| PRODUCT NAME:    | RateSaver        |
| MODEL NUMBER(S): | RS-SE-24-01      |
| FCC ID #:        | TFB-RATESAVER    |
| IC #:            | 5969A-RATESAVER  |