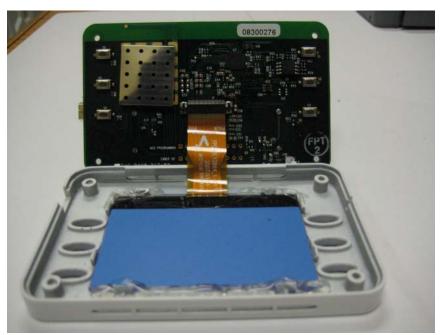

Open for Inspection View #1

Open for Inspection View #2

| COMPANY NAME:    | LS Research, LLC |
|------------------|------------------|
| PRODUCT NAME:    | RateSaver        |
| MODEL NUMBER(S): | RS-SE-24-01      |
| FCC ID #:        | TFB-RATESAVER    |
| IC #:            | 5969A-RATESAVER  |