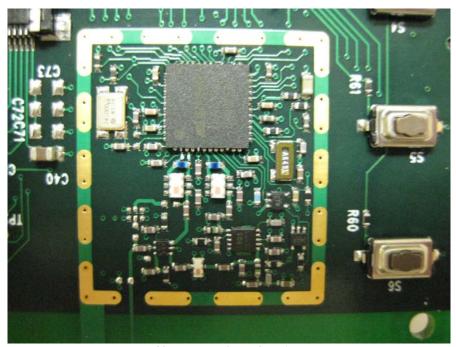

Close Up of RF Section

Close Up of Connection View #1

| COMPANY NAME:    | LS Research, LLC |
|------------------|------------------|
| PRODUCT NAME:    | RateSaver        |
| MODEL NUMBER(S): | RS-SE-24-01      |
| FCC ID #:        | TFB-RATESAVER    |
| IC #:            | 5969A-RATESAVER  |