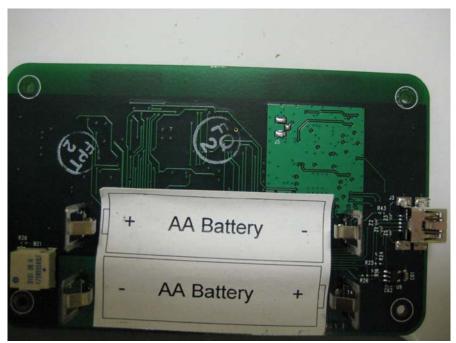

Back of Board – Showing Battery Placement

Back of Board View #1

| COMPANY NAME:    | LS Research, LLC |
|------------------|------------------|
| PRODUCT NAME:    | RateSaver        |
| MODEL NUMBER(S): | RS-SE-24-01      |
| FCC ID #:        | TFB-RATESAVER    |
| IC #:            | 5969A-RATESAVER  |