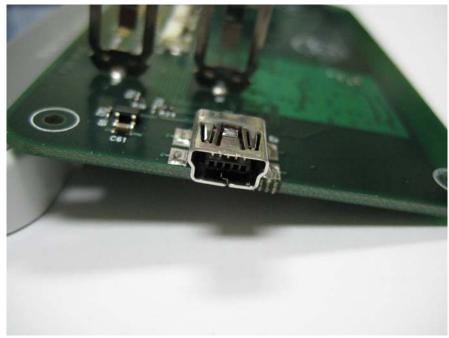

Close Up of Connector

| COMPANY NAME:    | LS Research, LLC |
|------------------|------------------|
| PRODUCT NAME:    | RateSaver        |
| MODEL NUMBER(S): | RS-SE-24-01      |
| FCC ID #:        | TFB-RATESAVER    |
| IC #:            | 5969A-RATESAVER  |