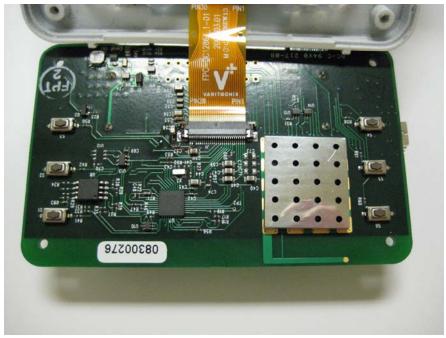

Back of Board – Showing Battery Placement

Back of Board View #1

| COMPANY NAME:    | LS Research, LLC |
|------------------|------------------|
| PRODUCT NAME:    | RateSaver        |
| MODEL NUMBER(S): | RS-SE-24-01      |
| FCC ID #:        | TFB-RATESAVER    |
| IC #:            | 5969A-RATESAVER  |