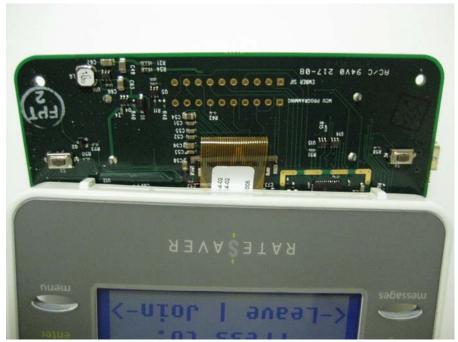

Close Up of RF Section

Close Up of Connection View #1

| COMPANY NAME:    | LS Research, LLC |
|------------------|------------------|
| PRODUCT NAME:    | RateSaver        |
| MODEL NUMBER(S): | RS-SE-24-01      |
| FCC ID #:        | TFB-RATESAVER    |
| IC #:            | 5969A-RATESAVER  |

Close Up of Connection View #2

View of Board Showing Connection

| COMPANY NAME:    | LS Research, LLC |
|------------------|------------------|
| PRODUCT NAME:    | RateSaver        |
| MODEL NUMBER(S): | RS-SE-24-01      |
| FCC ID #:        | TFB-RATESAVER    |
| IC #:            | 5969A-RATESAVER  |