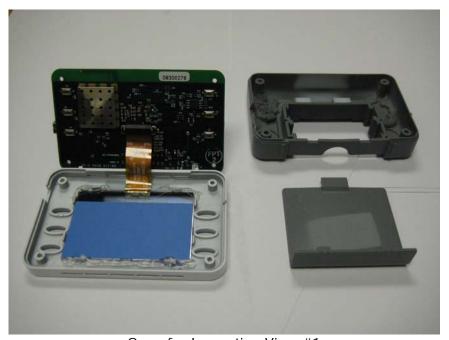

Open for Inspection View #1

Open for Inspection View #2

| COMPANY NAME:    | LS Research, LLC |
|------------------|------------------|
| PRODUCT NAME:    | RateSaver        |
| MODEL NUMBER(S): | RS-SE-24-01      |
| FCC ID #:        | TFB-RATESAVER    |
| IC #:            | 5969A-RATESAVER  |