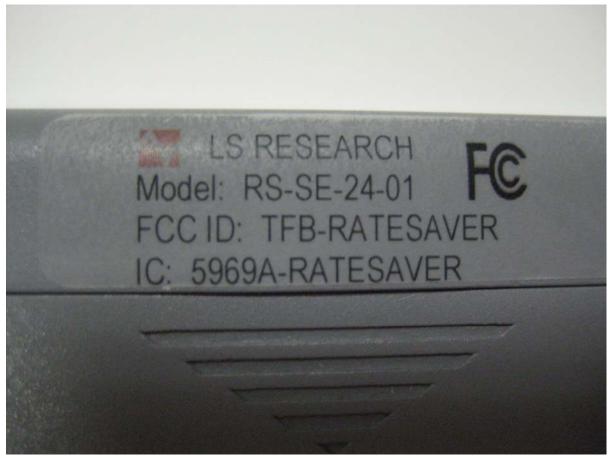

Y NAME:    | LS Research, LLC |
|------------------|------------------|
| PRODUCT NAME:    | RateSaver        |
| MODEL NUMBER(S): | RS-SE-24-01      |
| FCC ID #:        | TFB-RATESAVER    |
| IC #:            | 5969A-RATESAVER  |



Side View #4



**Bottom View** 

| COMPANY NAME:    | LS Research, LLC |
|------------------|------------------|
| PRODUCT NAME:    | RateSaver        |
| MODEL NUMBER(S): | RS-SE-24-01      |
| FCC ID #:        | TFB-RATESAVER    |
| IC #:            | 5969A-RATESAVER  |



Bottom of Unit, Showing Placement of ID Label

| COMPANY NAME:    | LS Research, LLC |
|------------------|------------------|
| PRODUCT NAME:    | RateSaver        |
| MODEL NUMBER(S): | RS-SE-24-01      |
| FCC ID #:        | TFB-RATESAVER    |
| IC #:            | 5969A-RATESAVER  |



Close Up of ID Label