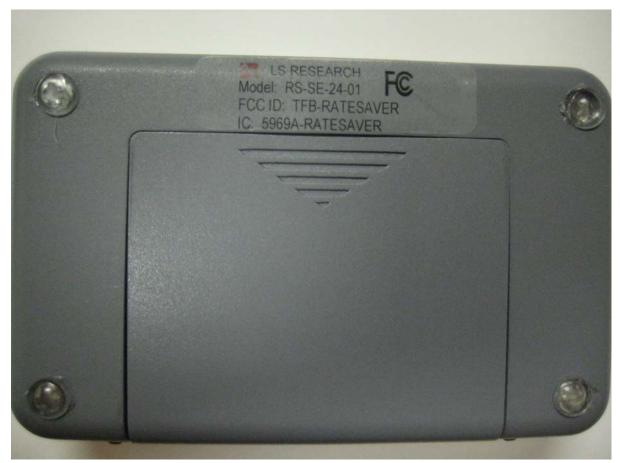

Bottom of Unit, Showing Placement of ID Label

| COMPANY NAME:    | LS Research, LLC |
|------------------|------------------|
| PRODUCT NAME:    | RateSaver        |
| MODEL NUMBER(S): | RS-SE-24-01      |
| FCC ID #:        | TFB-RATESAVER    |
| IC #:            | 5969A-RATESAVER  |