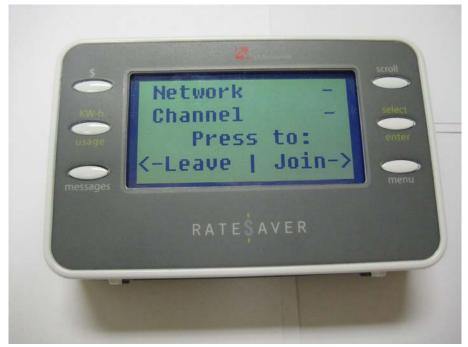

Top View of Unit

Side View #1

| COMPANY NAME:    | LS Research, LLC |
|------------------|------------------|
| PRODUCT NAME:    | RateSaver        |
| MODEL NUMBER(S): | RS-SE-24-01      |
| FCC ID #:        | TFB-RATESAVER    |
| IC #:            | 5969A-RATESAVER  |