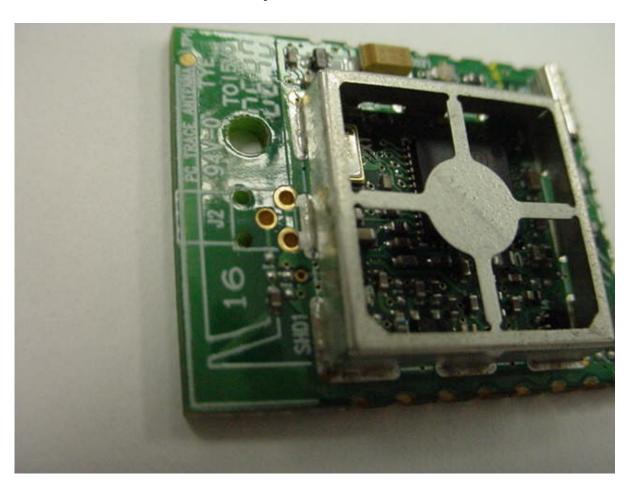

Matrix 10mW

FCC ID#: TFB-MATRIXL

# Photo One A – Internal Open for Inspection – Shield Removed



Matrix 10mW

FCC ID#: TFB-MATRIXL

# Photo One B – Internal Open for Inspection – Shield Removed



Matrix 10mW

FCC ID#: TFB-MATRIXL

#### Photo One C - Internal Open for Inspection - Shield Removed



Matrix 10mW

FCC ID#: TFB-MATRIXL

#### Photo Two – Internal Whip Antenna – Connected



Matrix 10mW FCC ID#: TFB-MATRIXL

## Photo Three – Internal Whip Antenna Connection – Close Up



Matrix 10mW FCC ID#: TFB-MATRIXL

## Photo Four – Internal Close Up of Connector



Matrix 10mW FCC ID#: TFB-MATRIXL

### Photo Five – Internal Flip Side of Board, Showing Whip Antenna Connected



Matrix 10mW FCC ID#: TFB-MATRIXL

# Photo Six – Internal Close Up of PCB Antenna



Matrix 10mW FCC ID#: TFB-MATRIXL

#### Photo Seven - Internal

#### **PCB Antenna**