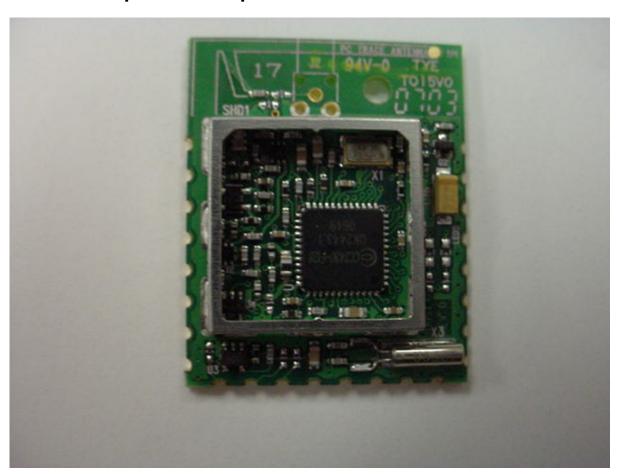

# Photo One A – Internal Open for Inspection – Shield Removed

Matrix 10mW

FCC ID#: TFB-MATRIXL