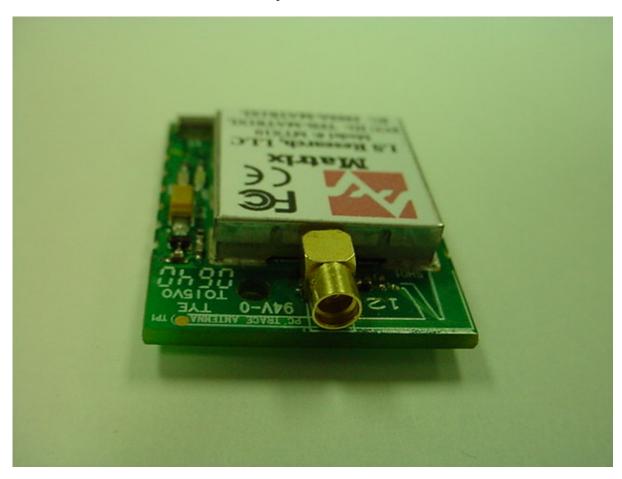

Matrix 10mW

FCC ID#: TFB-MATRIXL

# Photo One A – Internal Open for Inspection – Shield Removed



Matrix 10mW

FCC ID#: TFB-MATRIXL

# Photo One B – Internal Open for Inspection – Shield Removed



Matrix 10mW

FCC ID#: TFB-MATRIXL

#### Photo One C - Internal Open for Inspection - Shield Removed



Matrix 10mW

FCC ID#: TFB-MATRIXL

#### Photo Two – Internal Whip Antenna – Connected



Matrix 10mW FCC ID#: TFB-MATRIXL

## Photo Three – Internal Whip Antenna Connection – Close Up



Matrix 10mW FCC ID#: TFB-MATRIXL

## Photo Four – Internal Close Up of Connector



Matrix 10mW FCC ID#: TFB-MATRIXL

### Photo Five – Internal Flip Side of Board, Showing Whip Antenna Connected



Matrix 10mW FCC ID#: TFB-MATRIXL

# Photo Six – Internal Close Up of PCB Antenna



Matrix 10mW FCC ID#: TFB-MATRIXL

#### Photo Seven - Internal

#### **PCB Antenna**