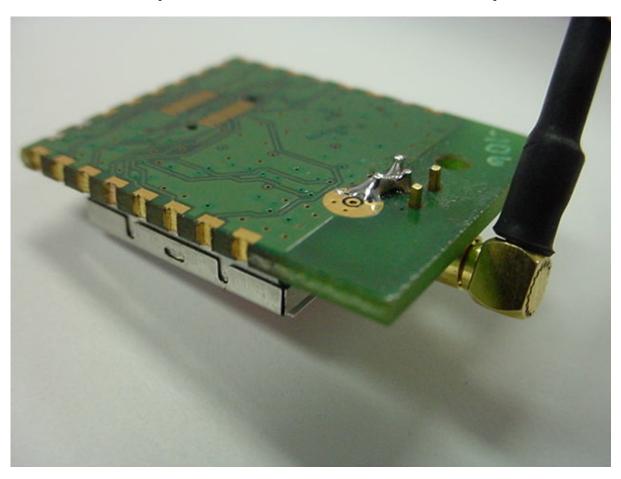

#### Photo Two – Internal Whip Antenna – Connected

Matrix 10mW FCC ID#: TFB-MATRIXL