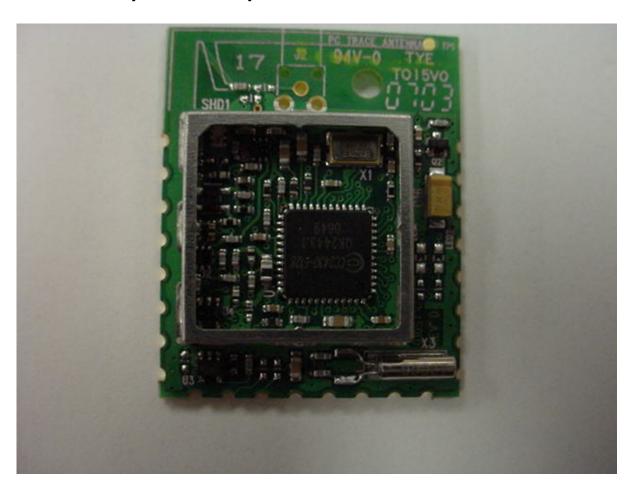

#### Photo One C - Internal Open for Inspection - Shield Removed

Matrix 10mW

FCC ID#: TFB-MATRIXL