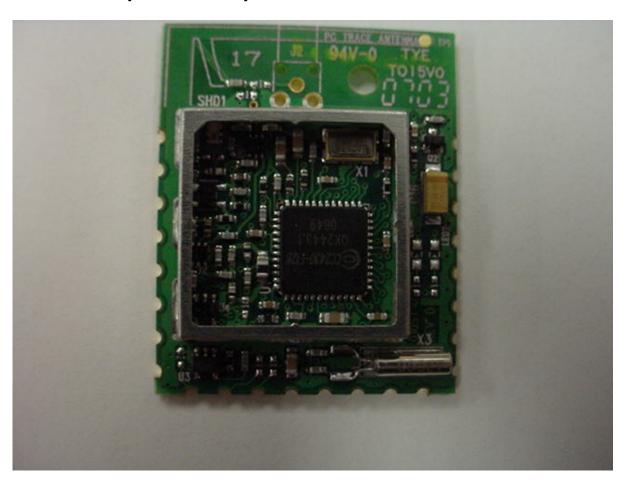

# Photo One B – Internal Open for Inspection – Shield Removed

Matrix 10mW

FCC ID#: TFB-MATRIXL