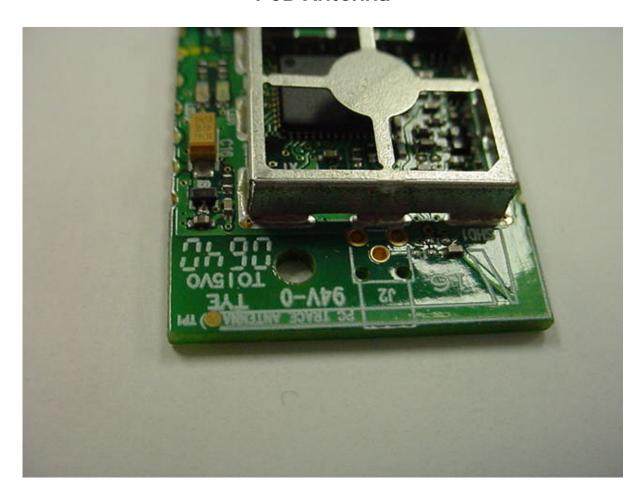

# Photo Six – Internal Close Up of PCB Antenna

Matrix 10mW FCC ID#: TFB-MATRIXL

#### **PCB Antenna**