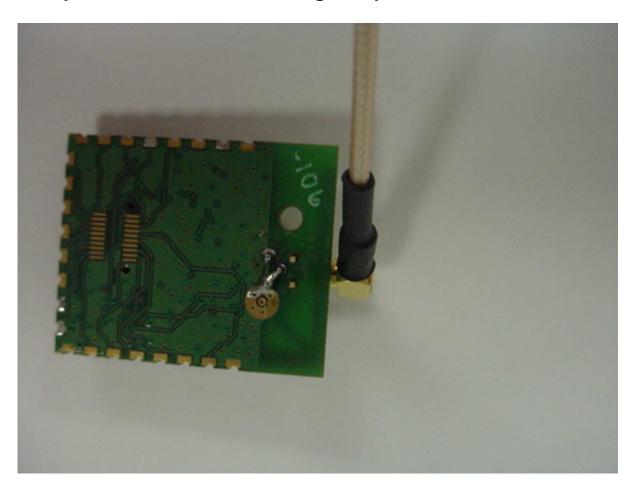

### Photo Five – Internal Flip Side of Board, Showing Whip Antenna Connected

Matrix 10mW FCC ID#: TFB-MATRIXL