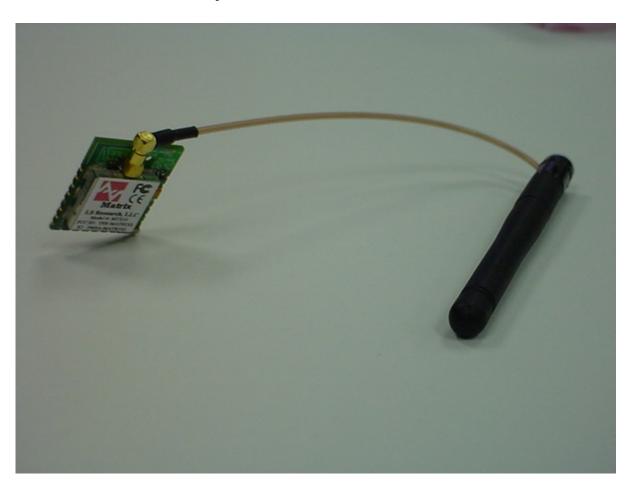

#### Photo Two – Internal Whip Antenna – Connected

Matrix 10mW FCC ID#: TFB-MATRIXL