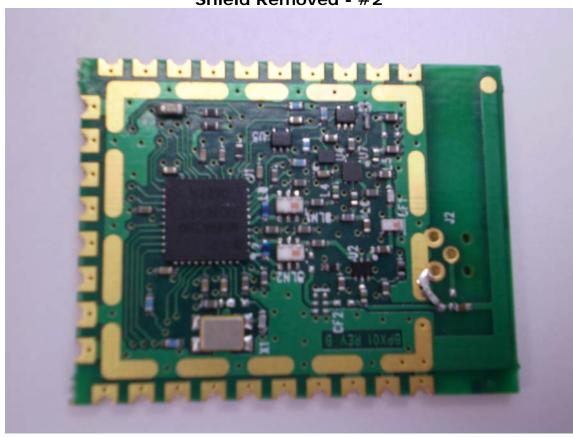

#### Photo Two – Internal Shield Removed - #2

**Apex LT Module** 

FCC ID#: TFB-APEXLT