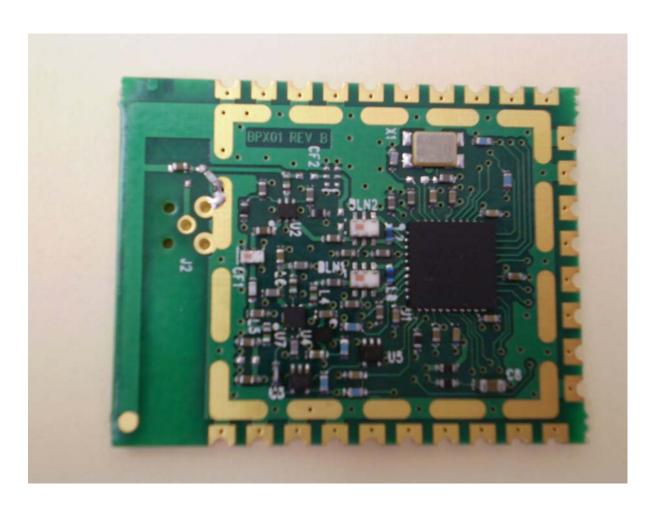

**Apex LT Module** 

FCC ID#: TFB-APEXLT

Photo One - Internal Shield Removed - #1

**Apex LT Module** 

FCC ID#: TFB-APEXLT