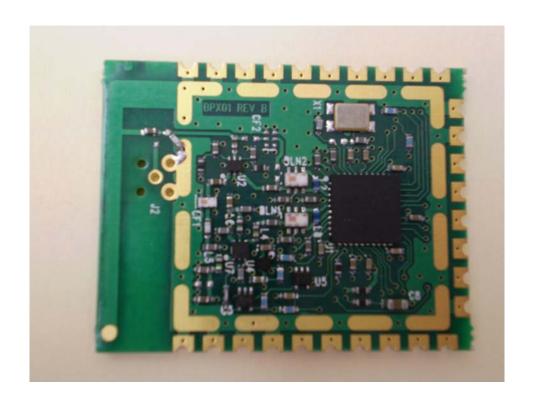

#### Photo Two – Internal Shield Removed - #2

**Apex LT Module** 

FCC ID#: TFB-APEXLT