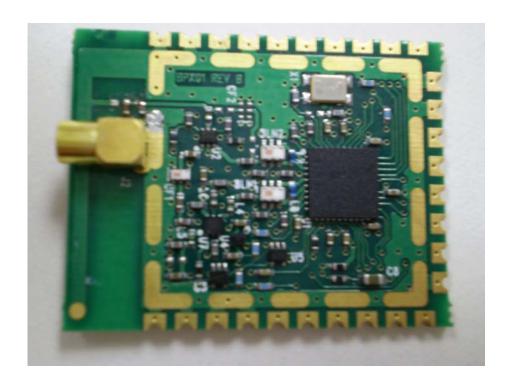

#### Photo Three – Internal Shield Removed #3

**Apex LT Module** 

FCC ID#: TFB-APEXLT