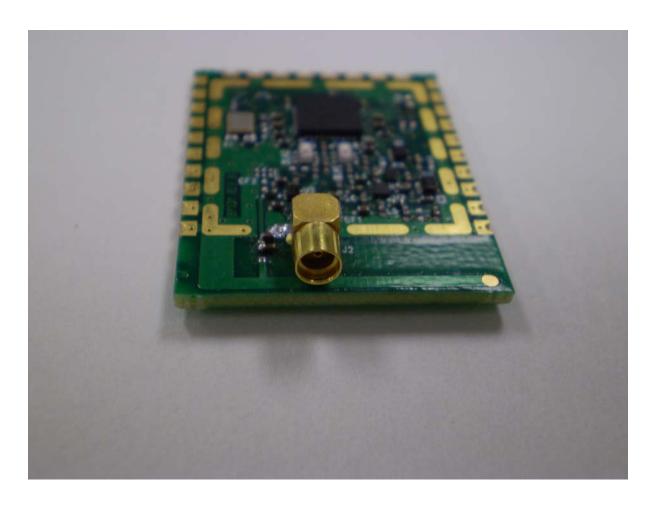

# Photo Seven – Internal View of Antenna Connector

**Apex LT Module** 

FCC ID#: TFB-APEXLT