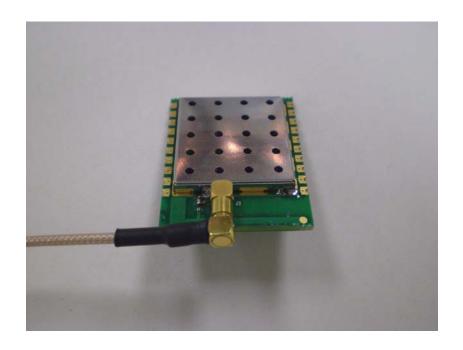

#### Photo Four – Internal Shield Removed - #4

Location of PCB Antenna

**Apex LT Module** 

FCC ID#: TFB-APEXLT