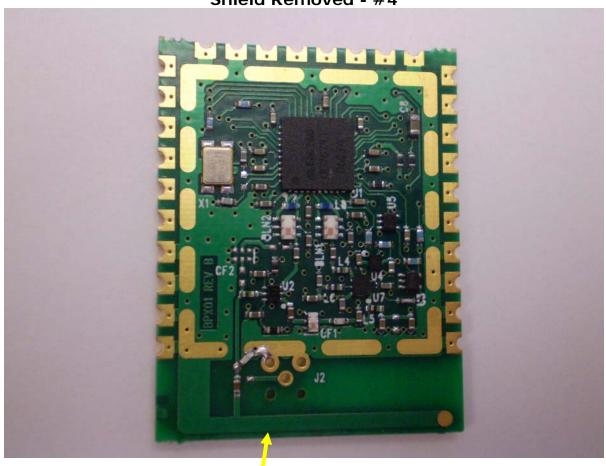

#### Photo Four – Internal Shield Removed - #4

Location of PCB Antenna

**Apex LT Module** 

FCC ID#: TFB-APEXLT