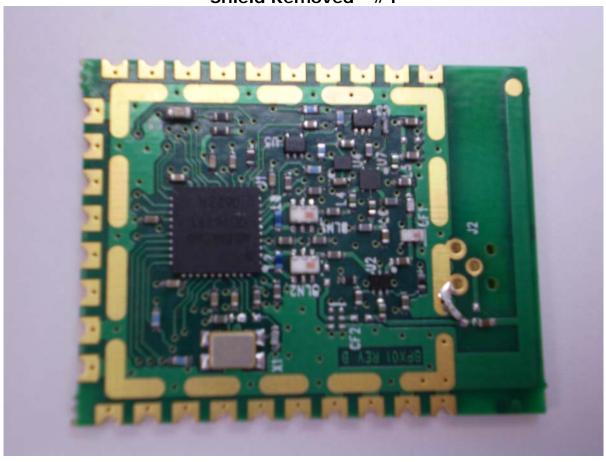

**Apex LT Module** 

FCC ID#: TFB-APEXLT

Photo One - Internal Shield Removed - #1

**Apex LT Module** 

FCC ID#: TFB-APEXLT