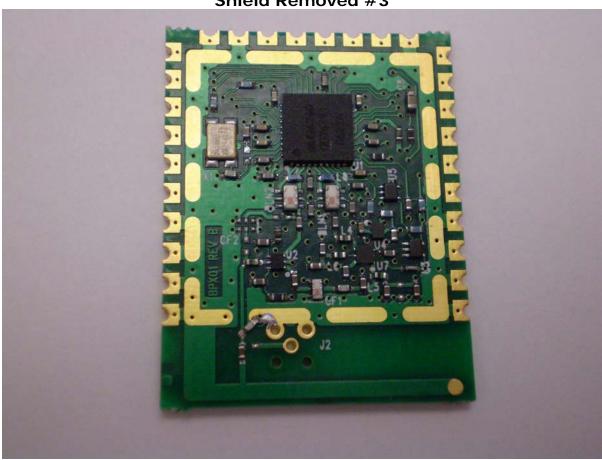

#### Photo Three – Internal Shield Removed #3

**Apex LT Module** 

FCC ID#: TFB-APEXLT