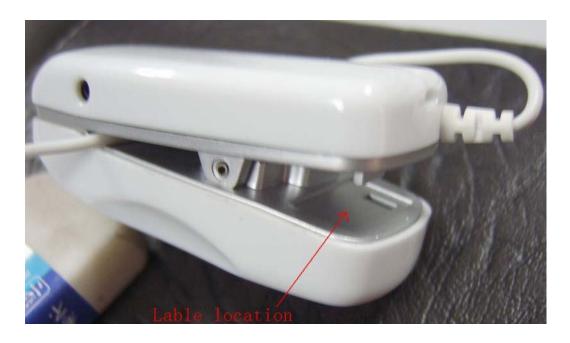

# Label & Location

## **Proposed FCC Label Format:**



Dimention: Length x width = 15mm x 8mm

## Specifications:

Text is white or black in color and is left justified, Labels are printed in indelible ink on permanent adhesive backing or sile-screened onto the EUT or shall be affixed at a conspicuous location on the EUT.

## **Proposed FCC Label Location:**



#### FCC Warning Statement:

This device complies with part 15 of the FCC Rules. Operation is subject to the following two conditions: (1) This device may not cause harmful interference, and (2) this device must accept any interference received, including interference that may cause undesired operation. See 47 CFR Sec. 15.19(3)