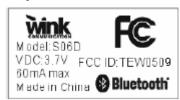

## **Proposed FCC Label Format:**

Dimention: Length x width = 15mm x 8mm

## Specifications:

Text is white or black in color and is left justified, Labels are printed in indelible ink on permanent adhesive backing or sile-screened onto the EUT or shall be affixed at a conspicuous location on the EUT.