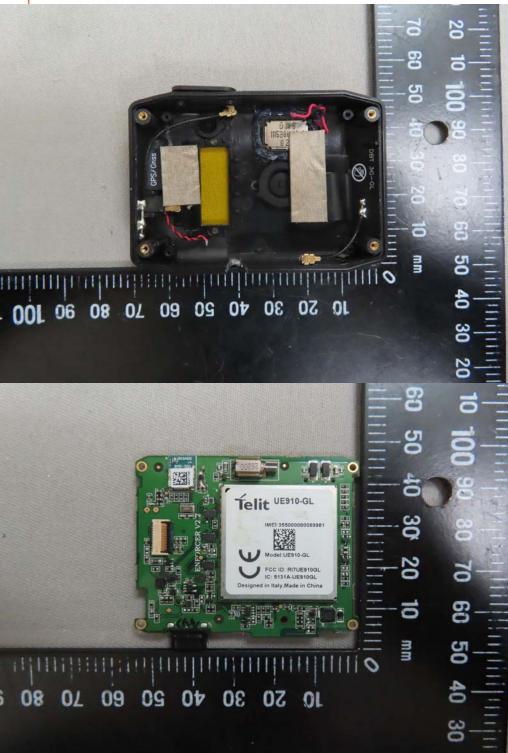

# Antenna BT **BT** Antenna Antenna GPS/WWAN 5 コヨ 0 10 20 30 40 20 80 10 X0 80 30 100

Unless otherwise stated the results shown in this test report refer only to the sample(s) tested and such sample(s) are retained for 90 days only.