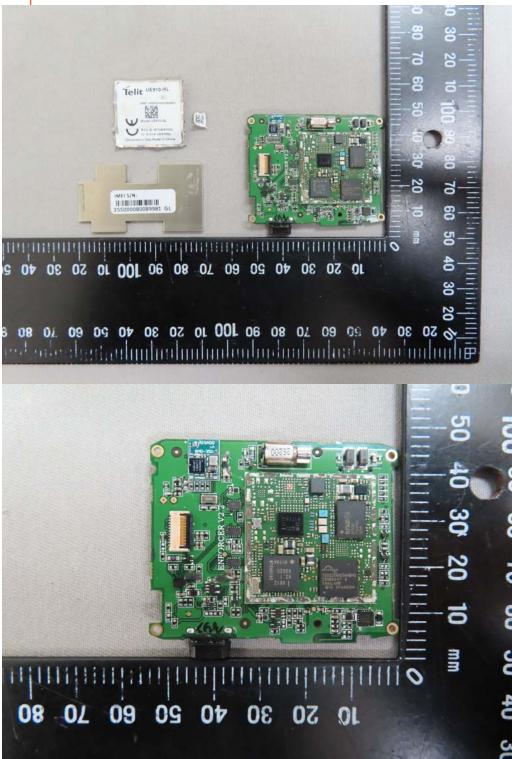

# Antenna BT **BT** Antenna Antenna GPS/WWAN 5 コヨ 0 10 20 30 40 20 80 10 X0 80 30 100

Unless otherwise stated the results shown in this test report refer only to the sample(s) tested and such sample(s) are retained for 90 days only.