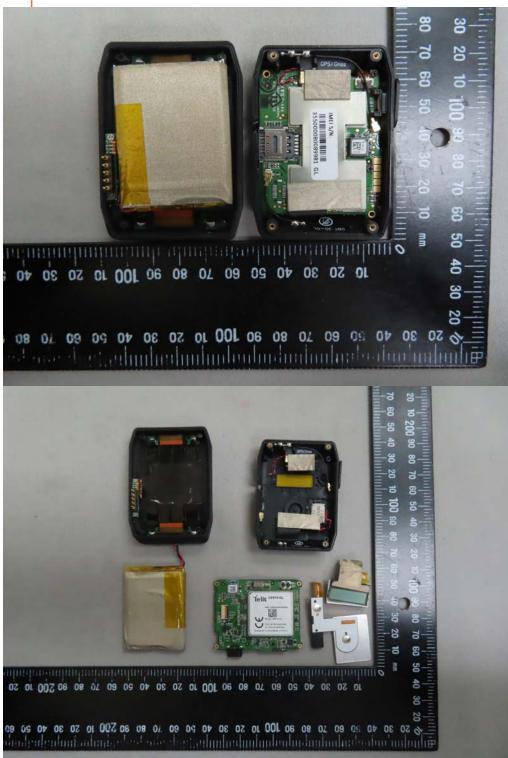

# Antenna BT **BT** Antenna Antenna GPS/WWAN 5 コヨ 0 10 20 30 40 20 80 10 X0 80 30 100

Unless otherwise stated the results shown in this test report refer only to the sample(s) tested and such sample(s) are retained for 90 days only.