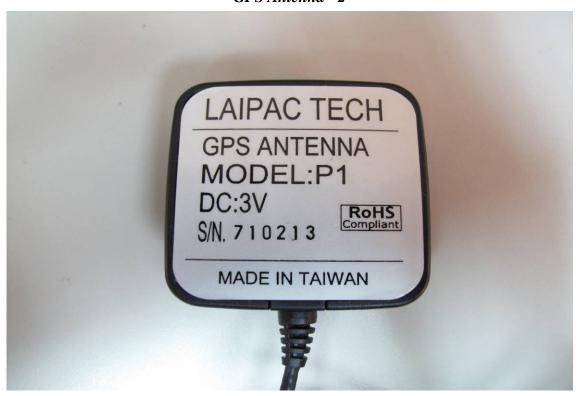

#### GPS Antenna - 2

GPS Antenna - 3

Unless otherwise stated the results shown in this test report refer only to the sample(s) tested and such sample(s) are retained for 90 days only. 除非另有說明,此報告結果僅對測試之樣品負責,同時此樣品僅保留90天。本報告未經本公司書面許可,不可部份複製