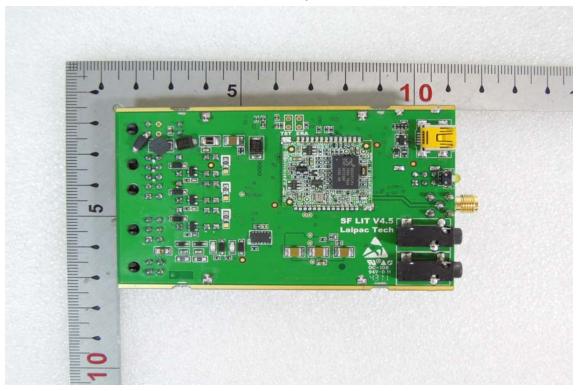

## Internal View of EUT - 3

Internal View of EUT - 4

Unless otherwise stated the results shown in this test report refer only to the sample(s) tested and such sample(s) are retained for 90 days only. 除非另有說明,此報告結果僅對測試之樣品負責,同時此樣品僅保留90天。本報告未經本公司書面許可,不可部份複製。