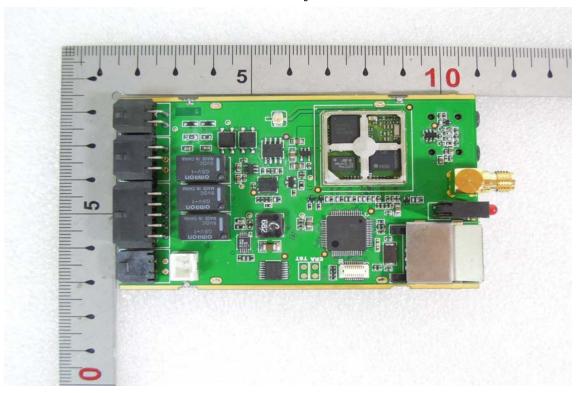

# Internal View of EUT – 1

Internal View of EUT - 2

Unless otherwise stated the results shown in this test report refer only to the sample(s) tested and such sample(s) are retained for 90 days only. 除非另有說明,此報告結果僅對測試之樣品負責,同時此樣品僅保留90天。本報告未經本公司書面許可,不可部份複製。