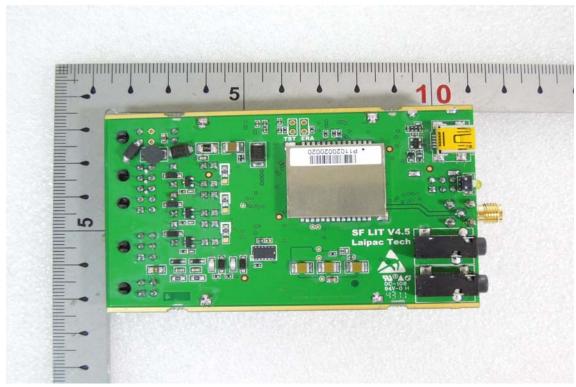

## Internal View of EUT - 3

Internal View of EUT - 4

Unless otherwise stated the results shown in this test report refer only to the sample(s) tested and such sample(s) are retained for 90 days only. 除非另有說明,此報告結果僅對測試之樣品負責,同時此樣品僅保留90天。本報告未經本公司書面許可,不可部份複製。