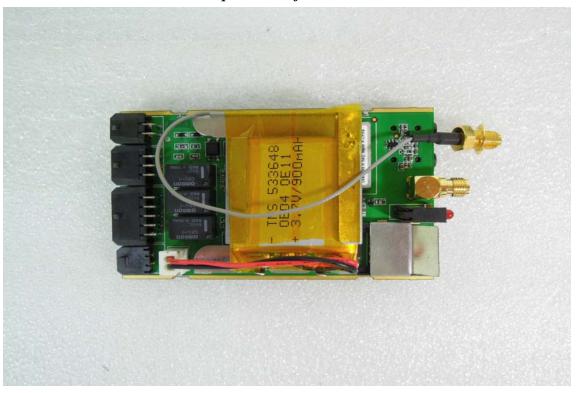

# Internal View of EUT – 1

Internal View of EUT - 2

Unless otherwise stated the results shown in this test report refer only to the sample(s) tested and such sample(s) are retained for 90 days only. 除非另有說明,此報告結果僅對測試之樣品負責,同時此樣品僅保留90天。本報告未經本公司書面許可,不可部份複製。