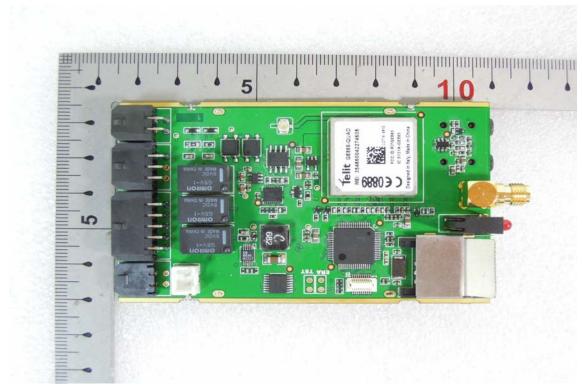

# Internal View of EUT – 1

Internal View of EUT - 2

Unless otherwise stated the results shown in this test report refer only to the sample(s) tested and such sample(s) are retained for 90 days only. 除非另有說明,此報告結果僅對測試之樣品負責,同時此樣品僅保留90天。本報告未經本公司書面許可,不可部份複製。