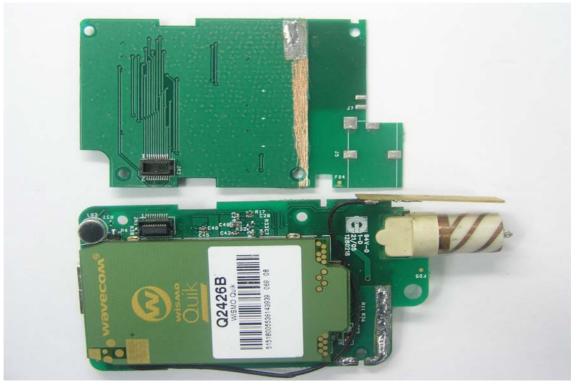

Report No.: ER/2005/80021 Issue Date: May. 30, 2006

Internal of EUT – 2

#### Internal of EUT – 3

This Test Report is issued by the Company subject to its General Conditions of Service printed overleaf. Attention is drawn to the limitations of liability, indemnification, and Jurisdictional issued defined therein. The results shown in this test report refer only to the sample(s) tested unless otherwise stated. This test report cannot be reproduced, except in full, without prior written permission of the Company. 此報告是遵循本公司訂定之通用服務條款所製作發放。請注意此條款列印於背面,將本公司 之義務, 免責, 管轄權皆明確規範之。此報告結果除非另有說明僅對檢驗之樣品負責。本報告未經本公司書面許可, 不可部份複製。