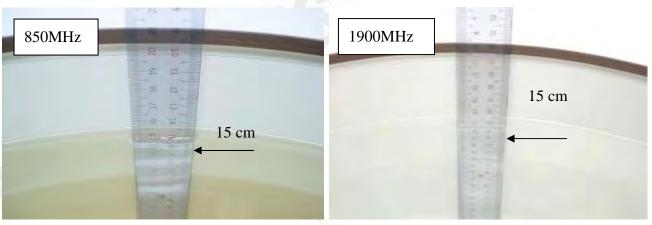

#### Fig.1 Photograph of the SAR measurement System

Fig.2.1 Photograph of the Tissue Simulant Fluid liquid depth 15cm for Left-head Side

Fig.2.2 Photograph of the Tissue Simulant Fluid liquid depth 15cm for Right-head Side