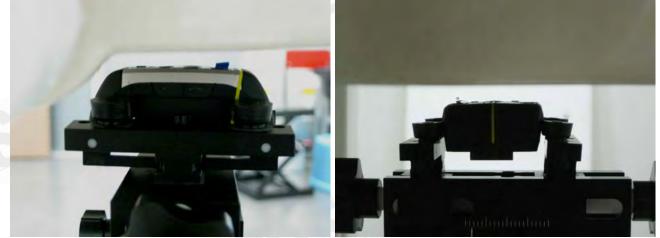

Fig.2.4 Photograph of the Tissue Simulant Fluid liquid depth 15cm for Flat (Body)

Fig.3 EUT front side touch to the flat phantom (1.0 cm gap between the front side of EUT and flat phantom)

Unless otherwise stated the results shown in this test report refer only to the sample(s) tested and such sample(s) are retained for 90 days only 除非另有說明,此報告結果僅對測試之樣品負責,同時此樣品僅保留90天。本報告未經本公司書面許可,不可部份複製。