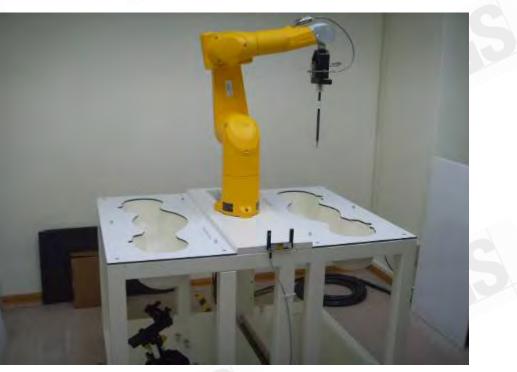

#### Fig.1 Photograph of the SAR measurement System

Fig.2.1 Photograph of the Tissue Simulant Fluid liquid depth 15cm for Left-head Side

Fig.2.2 Photograph of the Tissue Simulant Fluid liquid depth 15cm for Right-head Side