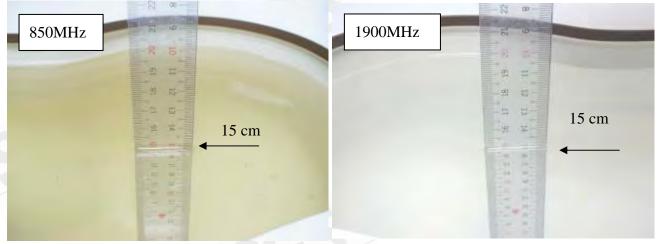

#### Fig.1 Photograph of the SAR measurement System

Fig.2.1 Photograph of the Tissue Simulant Fluid liquid depth 15cm for Left-head Side

Fig.2.2 Photograph of the Tissue Simulant Fluid liquid depth 15cm for Right-head Side

.td. No.134, Wu Kung Road, Wuku Industrial Zone, Taipei County, Taiwan /台北縣五股工業區五工路 134 號 ・司 t (886-2) 2299-3279 f (886-2) 2298-0488 www.tw.sgs.com

Report No. : EN/2010/90011 Page : 72 of 74

Fig.2.3 Photograph of the Tissue Simulant Fluid liquid depth 15cm for Flat (Body)