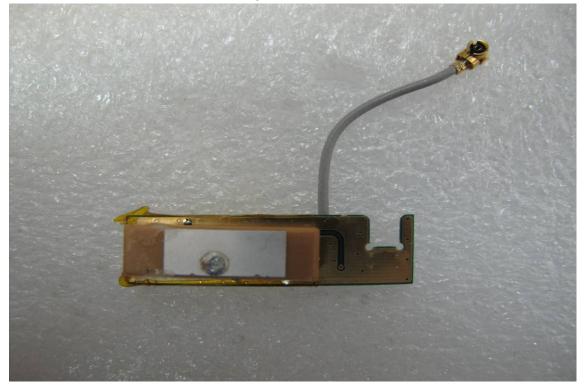

FCC ID: TET-S911BL1059

Internal View of EUT – 6 (GPS Antenna)

Internal View of EUT – 7 (GSM Antenna)

Unless otherwise stated the results shown in this test report refer only to the sample(s) tested and such sample(s) are retained for 90 days only. Unless otherwise stated the results shown in this test report refer only to the sample(s) tested and such sample(s) are retained for 90 days only. 除非另有說明,此報告結果僅對測試之樣品負責,同時比樣品僅保留90天。本報告未經本公司書面許可,不可部份複製。 This document is issued by the Company subject to its General Conditions of Service printed overleaf, available on request or accessible at <u>www.sgs.com/terms\_and\_conditions.htm</u> and, for electronic format documents, subject to Terms and Conditions for Electronic Documents at <u>www.sgs.com/terms\_e-document.htm</u>. Attention is drawn to the limitation of liability, indemnification and jurisdiction issues defined therein. Any holder of this document is advised that information contained hereon reflects the Company's findings at the time of its intervention only and within the limits of Client's instructions, if any. The Company's sole responsibility is to its Client and this document does not exonerate parties to a transaction form exercising all their rights and obligations under the transaction documents. This document cannot be reproduced except in full, without prior written approval of the Company. Any unauthorized alteration, forgery or falsifi-cation of the content or appearance of this document is unlawful and offenders may be prosecuted to the fullest extent of the law. SGS Taiwan Ltd. No.134, Wu Kung Road, Wuku Industrial Zone, Taipei County, Taiwan /台北縣五股工業區五工路 134 號