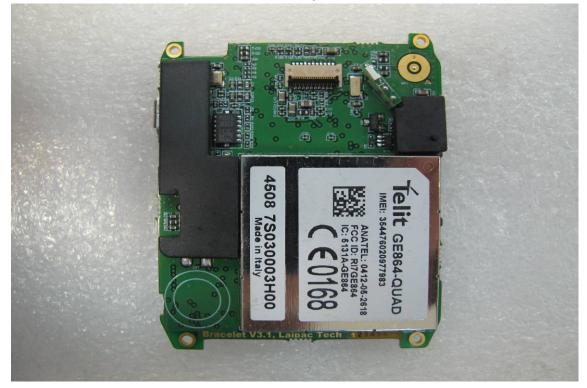

Report No.: EH/2010/90063 Issue Date: Sep. 07, 2010

Internal View of EUT - 4

Internal View of EUT - 5

Unless otherwise stated the results shown in this test report refer only to the sample(s) tested and such sample(s) are retained for 90 days only.