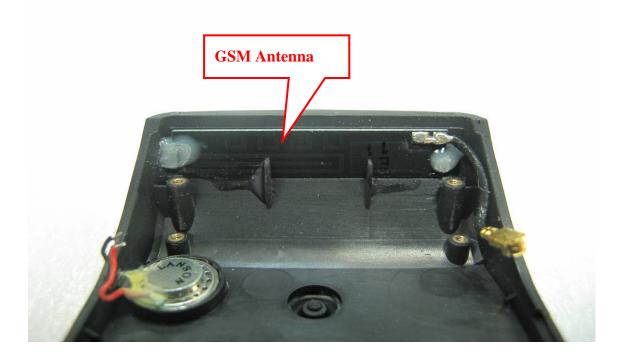

FCC ID: TET-S911BL1059

Internal View of EUT – 6 (GPS Antenna)

Internal View of EUT – 7 (GSM Antenna)

Unless otherwise stated the results shown in this test report refer only to the sample(s) tested and such sample(s) are retained for 90 days only. Unless otherwise stated the results shown in this test report refer only to the sample(s) tested and such sample(s) are retained for 90 days only. 除非另有說明,此報告結果僅對測試之樣品負責,同時比樣品僅保留90天。本報告未經本公司書面許可,不可部份複製。 This document is issued by the Company subject to its General Conditions of Service printed overleaf, available on request or accessible at <u>www.sgs.com/terms\_and\_conditions.htm</u> and, for electronic format documents, subject to Terms and Conditions for Electronic Documents at <u>www.sgs.com/terms\_e-document.htm</u>. Attention is drawn to the limitation of liability, indemnification and jurisdiction issues defined therein. Any holder of this document is advised that information contained hereon reflects the Company's findings at the time of its intervention only and within the limits of Client's instructions, if any. The Company's sole responsibility is to its Client and this document does not exonerate parties to a transaction form exercising all their rights and obligations under the transaction documents. This document cannot be reproduced except in full, without prior written approval of the Company. Any unauthorized alteration, forgery or falsifi-cation of the content or appearance of this document is unlawful and offenders may be prosecuted to the fullest extent of the law. SGS Taiwan Ltd. No.134, Wu Kung Road, Wuku Industrial Zone, Taipei County, Taiwan /台北縣五股工業區五工路 134 號