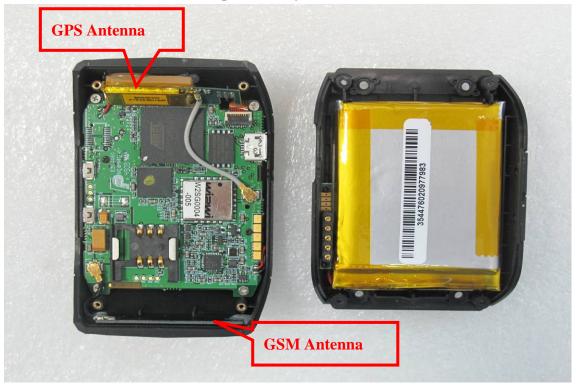

FCC ID: TET-S911BL1059

Internal View of EUT – 6 (GPS Antenna)

Internal View of EUT – 7 (GSM Antenna)

Unless otherwise stated the results shown in this test report refer only to the sample(s) tested and such sample(s) are retained for 90 days only. Unless otherwise stated the results shown in this test report refer only to the sample(s) tested and such sample(s) are retained for 90 days only. 除非另有說明,此報告結果僅對測試之樣品負責,同時比樣品僅保留90天。本報告未經本公司書面許可,不可部份複製。 This document is issued by the Company subject to its General Conditions of Service printed overleaf, available on request or accessible at <u>www.sgs.com/terms\_and\_conditions.htm</u> and, for electronic format documents, subject to Terms and Conditions for Electronic Documents at <u>www.sgs.com/terms\_e-document.htm</u>. Attention is drawn to the limitation of liability, indemnification and jurisdiction issues defined therein. Any holder of this document is advised that information contained hereon reflects the Company's findings at the time of its intervention only and within the limits of Client's instructions, if any. The Company's sole responsibility is to its Client and this document does not exonerate parties to a transaction form exercising all their rights and obligations under the transaction documents. This document cannot be reproduced except in full, without prior written approval of the Company. Any unauthorized alteration, forgery or falsifi-cation of the content or appearance of this document is unlawful and offenders may be prosecuted to the fullest extent of the law. SGS Taiwan Ltd. No.134, Wu Kung Road, Wuku Industrial Zone, Taipei County, Taiwan /台北縣五股工業區五工路 134 號