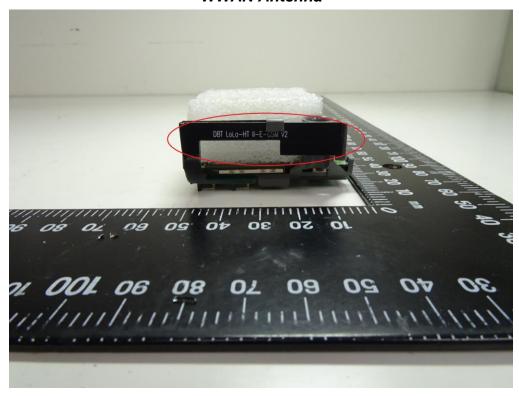

### Internal View of EUT - 7

WWAN Antenna

Unless otherwise stated the results shown in this test report refer only to the sample(s) tested and such sample(s) are retained for 90 days only.

除非另有說明·此報告結果僅對測試之樣品負責,同時此樣品僅保留90天。本報告未經本公司書面許可,不可部份複製。