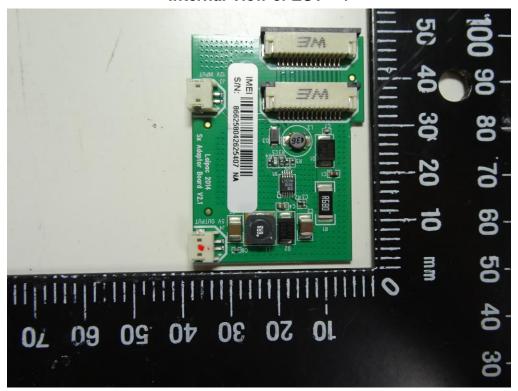

### Internal View of EUT - 1

Internal View of EUT - 2

Unless otherwise stated the results shown in this test report refer only to the sample(s) tested and such sample(s) are retained for 90 days only.

除非另有說明·此報告結果僅對測試之樣品負責,同時此樣品僅保留90天。本報告未經本公司書面許可,不可部份複製。