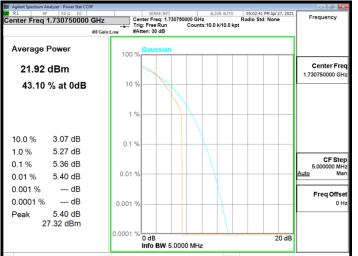

# Report No.: ER/2021/40008 Page: 211 of 218

# Band4 5MHz 16QAM RB1 0 CH19975



### Band4 5MHz 16QAM RB1 0 CH20175



## Band4 5MHz 16QAM RB1 0 CH20375



## Band4\_10MHz\_16QAM\_RB1\_0\_CH20000



### Band4 10MHz 16QAM RB1 0 CH20175



#### Band4 10MHz 16QAM RB1 0 CH20350



Unless otherwise stated the results shown in this test report refer only to the sample(s) tested and such sample(s) are retained for 90 days only. 除非另有說明,此報告結果僅對測試之樣品負責,同時此樣品僅保留90天。本報告未經本公司書面許可,不可部份複製。

This document is issued by the Company subject to its General Conditions of Service printed overleaf, available on request or accessible at www.sgs.com/terms\_and\_conditions.htm and, for electronic format documents, subject to Terms and Conditions for Electronic Documents at <u>www.sqs.com/terms</u> <u>e-document.htm</u>. Attention is drawn to the limitation of liability, indemnification and jurisdiction issues defined therein. Any