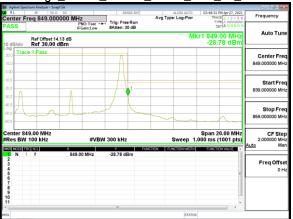

Band Edge Band5 10MHz QPSK RB1 49 CH20600

Band Edge Band5 10MHz QPSK RB50 0 CH20450

Report No.: ER/2021/40008

Page: 98 of 218

#### Band Edge Band5 10MHz QPSK RB50 0 CH20600

Band Edge\_Band12\_1.4MHz\_QPSK RB1 0 CH23017

Band Edge Band12 1.4MHz QPSK RB1 5 CH23173

Unless otherwise stated the results shown in this test report refer only to the sample(s) tested and such sample(s) are retained for 90 days only. 除非另有說明,此報告結果僅對測試之樣品負責,同時此樣品僅保留90天。本報告未經本公司書面許可,不可部份複製。