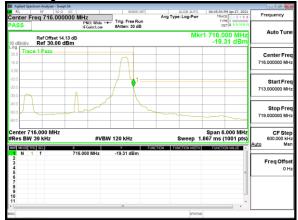

Band Edge Band2 3MHz QPSK RB1 14 CH19185

Unless otherwise stated the results shown in this test report refer only to the sample(s) tested and such sample(s) are retained for 90 days only. 除非另有說明,此報告結果僅對測試之樣品負責,同時此樣品僅保留90天。本報告未經本公司書面許可,不可部份複製。