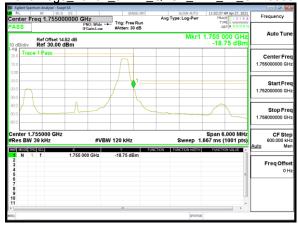

Band Edge Band4 1.4MHz QPSK RB1 0 CH19957

Band Edge Band4 1.4MHz QPSK RB1 5 CH20393

Band Edge Band4 1.4MHz QPSK RB6 0 CH19957

Report No.: ER/2021/40008

Page: 92 of 218

#### Band Edge Band4 1.4MHz QPSK RB6 0 CH20393

Band Edge Band4 3MHz QPSK RB1 0 CH19965

Band Edge Band4 3MHz QPSK RB1 14 CH20385

Unless otherwise stated the results shown in this test report refer only to the sample(s) tested and such sample(s) are retained for 90 days only. 除非另有說明,此報告結果僅對測試之樣品負責,同時此樣品僅保留90天。本報告未經本公司書面許可,不可部份複製。