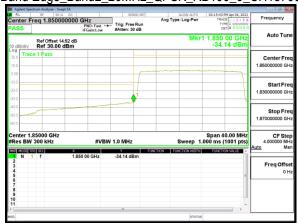

Band Edge Band4 1.4MHz QPSK RB1 0 CH19957

Band Edge Band4 1.4MHz QPSK RB1 5 CH20393

Band Edge Band4 1.4MHz QPSK RB6 0 CH19957

Report No.: ER/2021/40008

Page: 92 of 218