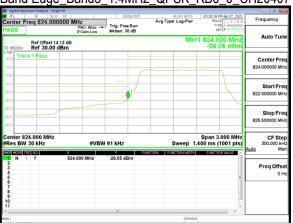

Band Edge Band4 3MHz QPSK RB15 0 CH19965

Band Edge Band4 3MHz QPSK RB15 0 CH20385

Band Edge Band4 5MHz QPSK RB1 0 CH19975

Report No.: ER/2021/40008

Page: 93 of 218

Band Edge Band4 5MHz QPSK RB1 24 CH20375

Band Edge Band4 5MHz QPSK RB25 0 CH19975