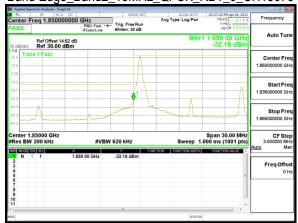

Band Edge Band2 1.4MHz QPSK RB1 5 CH19193

Band Edge Band2 1.4MHz QPSK RB6 0 CH18607

Report No.: ER/2021/40008

Page: 88 of 218

Band Edge Band2 1.4MHz QPSK RB6 0 CH19193

Band Edge Band2 3MHz QPSK RB1 0 CH18615

Band Edge Band2 3MHz QPSK RB1 14 CH19185

Unless otherwise stated the results shown in this test report refer only to the sample(s) tested and such sample(s) are retained for 90 days only. 除非另有說明,此報告結果僅對測試之樣品負責,同時此樣品僅保留90天。本報告未經本公司書面許可,不可部份複製。