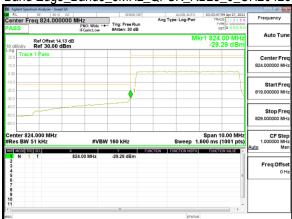

Band Edge Band4 3MHz QPSK RB15 0 CH19965

Band Edge Band4 3MHz QPSK RB15 0 CH20385

Band Edge Band4 5MHz QPSK RB1 0 CH19975

Report No.: ER/2021/40008

Page: 93 of 218

Band Edge Band4 5MHz QPSK RB1 24 CH20375

Band Edge Band4 5MHz QPSK RB25 0 CH19975