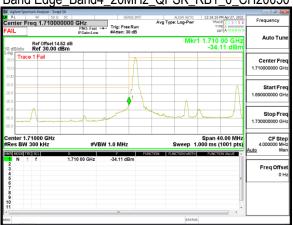

Band Edge Band4 1.4MHz QPSK RB1 0 CH19957

Band Edge Band4 1.4MHz QPSK RB1 5 CH20393

Band Edge Band4 1.4MHz QPSK RB6 0 CH19957

Report No.: ER/2021/40008

Page: 92 of 218