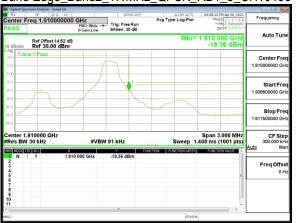

Band Edge Band2 3MHz QPSK RB1 14 CH19185

Unless otherwise stated the results shown in this test report refer only to the sample(s) tested and such sample(s) are retained for 90 days only. 除非另有說明,此報告結果僅對測試之樣品負責,同時此樣品僅保留90天。本報告未經本公司書面許可,不可部份複製。