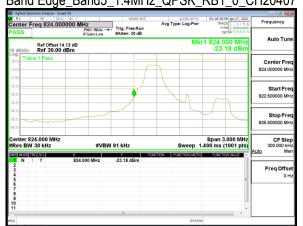

Band Edge Band4 3MHz QPSK RB15 0 CH19965

Band Edge Band4 3MHz QPSK RB15 0 CH20385

Band Edge Band4 5MHz QPSK RB1 0 CH19975

Report No.: ER/2021/40008

Page: 93 of 218

Band Edge Band4 5MHz QPSK RB1 24 CH20375

Band Edge Band4 5MHz QPSK RB25 0 CH19975