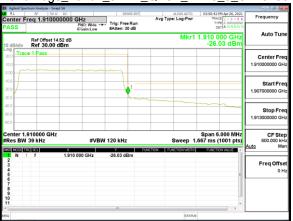

Band Edge Band2 3MHz QPSK RB1 14 CH19185

Unless otherwise stated the results shown in this test report refer only to the sample(s) tested and such sample(s) are retained for 90 days only. 除非另有說明,此報告結果僅對測試之樣品負責,同時此樣品僅保留90天。本報告未經本公司書面許可,不可部份複製。