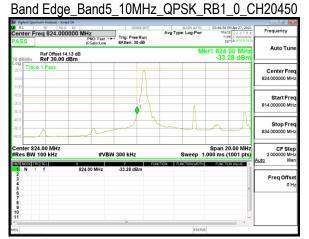

Band Edge Band5 10MHz QPSK RB1 49 CH20600

Band Edge Band5 10MHz QPSK RB50 0 CH20450

Report No.: ER/2021/40008

Page: 98 of 218