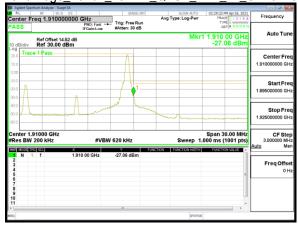

Band Edge Band2 3MHz QPSK RB1 14 CH19185

Unless otherwise stated the results shown in this test report refer only to the sample(s) tested and such sample(s) are retained for 90 days only. 除非另有說明,此報告結果僅對測試之樣品負責,同時此樣品僅保留90天。本報告未經本公司書面許可,不可部份複製。

Band Edge Band2 3MHz QPSK RB15 0 CH18615

Band Edge Band2 3MHz QPSK RB15 0 CH19185

Band Edge Band2 5MHz QPSK RB1 0 CH18625

Report No.: ER/2021/40008

Page: 89 of 218

Band Edge Band2 5MHz QPSK RB1 24 CH19175

Band Edge Band2 5MHz QPSK RB25 0 CH18625