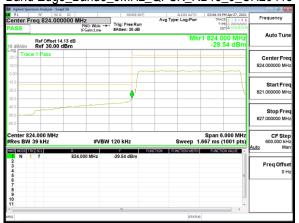

Band Edge Band4 1.4MHz QPSK RB1 0 CH19957

Band Edge Band4 1.4MHz QPSK RB1 5 CH20393

Band Edge Band4 1.4MHz QPSK RB6 0 CH19957

Report No.: ER/2021/40008

Page: 92 of 218