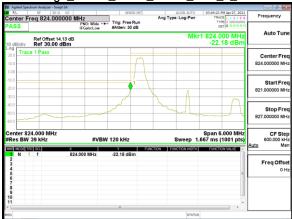

Band Edge Band4 1.4MHz QPSK RB1 0 CH19957

Band Edge Band4 1.4MHz QPSK RB1 5 CH20393

Band Edge Band4 1.4MHz QPSK RB6 0 CH19957

Report No.: ER/2021/40008

Page: 92 of 218