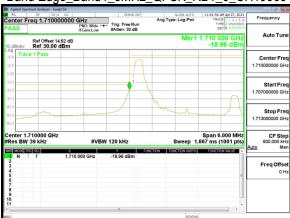

Band Edge Band4 1.4MHz QPSK RB1 0 CH19957

Band Edge Band4 1.4MHz QPSK RB1 5 CH20393

Band Edge Band4 1.4MHz QPSK RB6 0 CH19957

Report No.: ER/2021/40008

Page: 92 of 218

#### Band Edge Band4 1.4MHz QPSK RB6 0 CH20393

Band Edge Band4 3MHz QPSK RB1 0 CH19965

Band Edge Band4 3MHz QPSK RB1 14 CH20385

Unless otherwise stated the results shown in this test report refer only to the sample(s) tested and such sample(s) are retained for 90 days only. 除非另有說明,此報告結果僅對測試之樣品負責,同時此樣品僅保留90天。本報告未經本公司書面許可,不可部份複製。