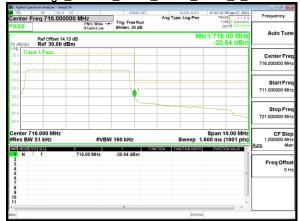

Band Edge Band4 10MHz QPSK RB1 49 CH20350

Band Edge Band4 10MHz QPSK RB50 0 CH20000

Report No.: ER/2021/40008

Page: 94 of 218

Band Edge Band4 10MHz QPSK RB50 0 CH20350

Band Edge Band4 15MHz QPSK RB1 0 CH20025