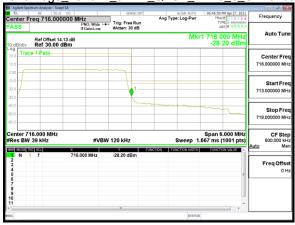

Band Edge Band2 3MHz QPSK RB15 0 CH18615

Band Edge Band2 3MHz QPSK RB15 0 CH19185

Band Edge Band2 5MHz QPSK RB1 0 CH18625

Report No.: ER/2021/40008

Page: 89 of 218

Band Edge Band2 5MHz QPSK RB1 24 CH19175

Band Edge Band2 5MHz QPSK RB25 0 CH18625