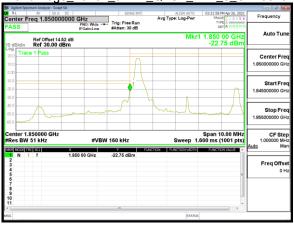

Band Edge Band2 3MHz QPSK RB15 0 CH18615

Band Edge Band2 3MHz QPSK RB15 0 CH19185

Band Edge Band2 5MHz QPSK RB1 0 CH18625

Report No.: ER/2021/40008

Page: 89 of 218

Band Edge Band2 5MHz QPSK RB1 24 CH19175

Band Edge Band2 5MHz QPSK RB25 0 CH18625

Band Edge\_Band2\_5MHz\_QPSK\_RB25\_0\_CH19175

Unless otherwise stated the results shown in this test report refer only to the sample(s) tested and such sample(s) are retained for 90 days only. 除非另有說明,此報告結果僅對測試之樣品負責,同時此樣品僅保留90天。本報告未經本公司書面許可,不可部份複製。