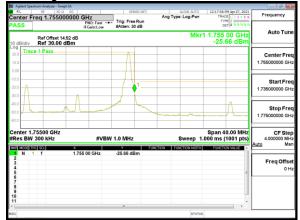

#### Band Edge Band4 1.4MHz QPSK RB6 0 CH20393

Band Edge Band4 3MHz QPSK RB1 0 CH19965

Band Edge Band4 3MHz QPSK RB1 14 CH20385

Unless otherwise stated the results shown in this test report refer only to the sample(s) tested and such sample(s) are retained for 90 days only. 除非另有說明,此報告結果僅對測試之樣品負責,同時此樣品僅保留90天。本報告未經本公司書面許可,不可部份複製。