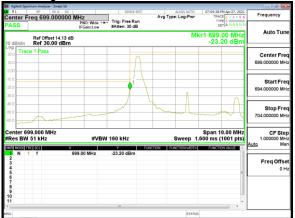

Band Edge Band4 3MHz QPSK RB15 0 CH19965

Band Edge Band4 3MHz QPSK RB15 0 CH20385

Band Edge Band4 5MHz QPSK RB1 0 CH19975

Report No.: ER/2021/40008

Page: 93 of 218

Band Edge Band4 5MHz QPSK RB1 24 CH20375

Band Edge Band4 5MHz QPSK RB25 0 CH19975