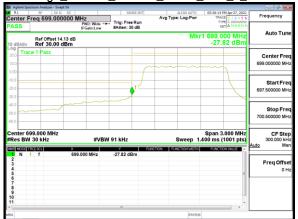

Band Edge Band2 3MHz QPSK RB15 0 CH18615

Band Edge Band2 3MHz QPSK RB15 0 CH19185

Band Edge Band2 5MHz QPSK RB1 0 CH18625

Report No.: ER/2021/40008

Page: 89 of 218

Band Edge Band2 5MHz QPSK RB1 24 CH19175

Band Edge Band2 5MHz QPSK RB25 0 CH18625