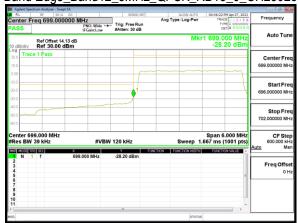

Band Edge Band2 3MHz QPSK RB15 0 CH18615

Band Edge Band2 3MHz QPSK RB15 0 CH19185

Band Edge Band2 5MHz QPSK RB1 0 CH18625

Report No.: ER/2021/40008

Page: 89 of 218

Band Edge Band2 5MHz QPSK RB1 24 CH19175

Band Edge Band2 5MHz QPSK RB25 0 CH18625