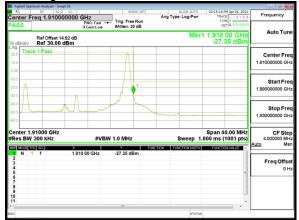

Band Edge Band2 1.4MHz QPSK RB1 5 CH19193

Band Edge Band2 1.4MHz QPSK RB6 0 CH18607

Report No.: ER/2021/40008

Page: 88 of 218

Band Edge Band2 1.4MHz QPSK RB6 0 CH19193

Band Edge Band2 3MHz QPSK RB1 0 CH18615

Band Edge Band2 3MHz QPSK RB1 14 CH19185

Unless otherwise stated the results shown in this test report refer only to the sample(s) tested and such sample(s) are retained for 90 days only. 除非另有說明,此報告結果僅對測試之樣品負責,同時此樣品僅保留90天。本報告未經本公司書面許可,不可部份複製。