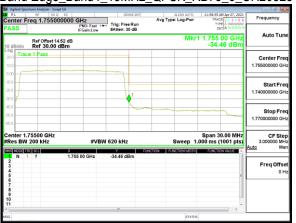

#### Band Edge Band4 1.4MHz QPSK RB6 0 CH20393

Band Edge Band4 3MHz QPSK RB1 0 CH19965

Band Edge Band4 3MHz QPSK RB1 14 CH20385

Unless otherwise stated the results shown in this test report refer only to the sample(s) tested and such sample(s) are retained for 90 days only. 除非另有說明,此報告結果僅對測試之樣品負責,同時此樣品僅保留90天。本報告未經本公司書面許可,不可部份複製。