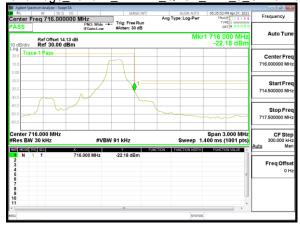

Band Edge Band2 3MHz QPSK RB15 0 CH18615

Band Edge Band2 3MHz QPSK RB15 0 CH19185

Band Edge Band2 5MHz QPSK RB1 0 CH18625

Report No.: ER/2021/40008

Page: 89 of 218

Band Edge Band2 5MHz QPSK RB1 24 CH19175

Band Edge Band2 5MHz QPSK RB25 0 CH18625