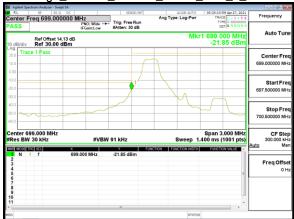

Band Edge Band2 3MHz QPSK RB15 0 CH18615

Band Edge Band2 3MHz QPSK RB15 0 CH19185

Band Edge Band2 5MHz QPSK RB1 0 CH18625

Report No.: ER/2021/40008

Page: 89 of 218

Band Edge Band2 5MHz QPSK RB1 24 CH19175

Band Edge Band2 5MHz QPSK RB25 0 CH18625