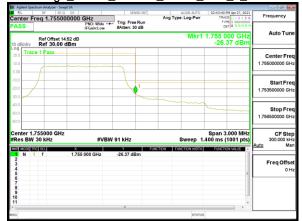

Band Edge Band4 1.4MHz QPSK RB1 0 CH19957

Band Edge Band4 1.4MHz QPSK RB1 5 CH20393

Band Edge Band4 1.4MHz QPSK RB6 0 CH19957

Report No.: ER/2021/40008

Page: 92 of 218

#### Band Edge Band4 1.4MHz QPSK RB6 0 CH20393

Band Edge Band4 3MHz QPSK RB1 0 CH19965

Band Edge Band4 3MHz QPSK RB1 14 CH20385

Unless otherwise stated the results shown in this test report refer only to the sample(s) tested and such sample(s) are retained for 90 days only. 除非另有說明,此報告結果僅對測試之樣品負責,同時此樣品僅保留90天。本報告未經本公司書面許可,不可部份複製。