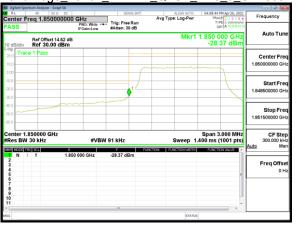

Band Edge Band2 1.4MHz QPSK RB1 5 CH19193

Band Edge Band2 1.4MHz QPSK RB6 0 CH18607

Report No.: ER/2021/40008

Page: 88 of 218

Band Edge Band2 1.4MHz QPSK RB6 0 CH19193

Band Edge Band2 3MHz QPSK RB1 0 CH18615