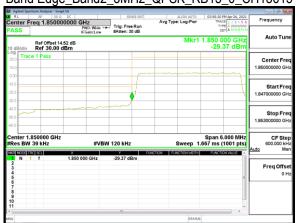

Band Edge Band2 1.4MHz QPSK RB1 5 CH19193

Band Edge Band2 1.4MHz QPSK RB6 0 CH18607

Report No.: ER/2021/40008

Page: 88 of 218

Band Edge Band2 1.4MHz QPSK RB6 0 CH19193

Band Edge Band2 3MHz QPSK RB1 0 CH18615