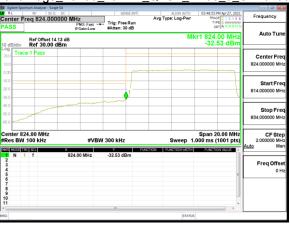

Band Edge Band5 10MHz QPSK RB1 49 CH20600

Band Edge Band5 10MHz QPSK RB50 0 CH20450

Report No.: ER/2021/40008

Page: 98 of 218