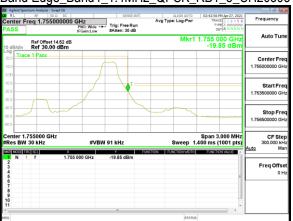

Band Edge Band4 3MHz QPSK RB15 0 CH19965

Band Edge Band4 3MHz QPSK RB15 0 CH20385

Band Edge Band4 5MHz QPSK RB1 0 CH19975

Report No.: ER/2021/40008

Page: 93 of 218

Band Edge Band4 5MHz QPSK RB1 24 CH20375

Band Edge Band4 5MHz QPSK RB25 0 CH19975