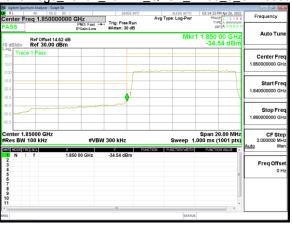

Band Edge Band2 1.4MHz QPSK RB1 5 CH19193

Band Edge Band2 1.4MHz QPSK RB6 0 CH18607

Report No.: ER/2021/40008

Page: 88 of 218

Band Edge Band2 1.4MHz QPSK RB6 0 CH19193

Band Edge Band2 3MHz QPSK RB1 0 CH18615

Band Edge Band2 3MHz QPSK RB1 14 CH19185

Unless otherwise stated the results shown in this test report refer only to the sample(s) tested and such sample(s) are retained for 90 days only. 除非另有說明,此報告結果僅對測試之樣品負責,同時此樣品僅保留90天。本報告未經本公司書面許可,不可部份複製。