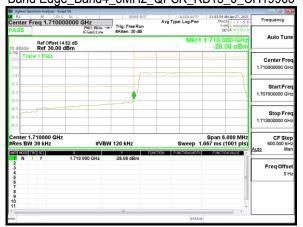

Band Edge Band4 1.4MHz QPSK RB1 0 CH19957

Band Edge Band4 1.4MHz QPSK RB1 5 CH20393

Band Edge Band4 1.4MHz QPSK RB6 0 CH19957

Report No.: ER/2021/40008

Page: 92 of 218

#### Band Edge Band4 1.4MHz QPSK RB6 0 CH20393

Band Edge Band4 3MHz QPSK RB1 0 CH19965

Band Edge Band4 3MHz QPSK RB1 14 CH20385

Unless otherwise stated the results shown in this test report refer only to the sample(s) tested and such sample(s) are retained for 90 days only. 除非另有說明,此報告結果僅對測試之樣品負責,同時此樣品僅保留90天。本報告未經本公司書面許可,不可部份複製。