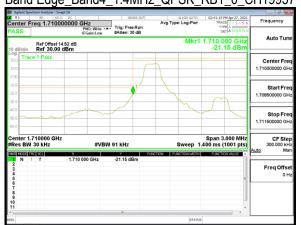

#### Band Edge Band4 1.4MHz QPSK RB6 0 CH20393

Band Edge Band4 3MHz QPSK RB1 0 CH19965

Band Edge Band4 3MHz QPSK RB1 14 CH20385

Unless otherwise stated the results shown in this test report refer only to the sample(s) tested and such sample(s) are retained for 90 days only. 除非另有說明,此報告結果僅對測試之樣品負責,同時此樣品僅保留90天。本報告未經本公司書面許可,不可部份複製。

Band Edge Band4 3MHz QPSK RB15 0 CH19965

Band Edge Band4 3MHz QPSK RB15 0 CH20385

Band Edge Band4 5MHz QPSK RB1 0 CH19975

Report No.: ER/2021/40008

Page: 93 of 218

Band Edge Band4 5MHz QPSK RB1 24 CH20375

Band Edge Band4 5MHz QPSK RB25 0 CH19975