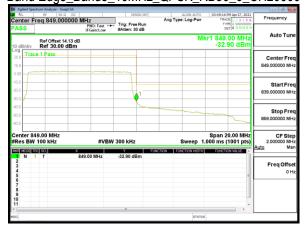

Band Edge Band5 10MHz QPSK RB1 49 CH20600

Band Edge Band5 10MHz QPSK RB50 0 CH20450

Report No.: ER/2021/40008

Page: 98 of 218

#### Band Edge Band5 10MHz QPSK RB50 0 CH20600

Band Edge\_Band12\_1.4MHz\_QPSK RB1 0 CH23017

Band Edge Band12 1.4MHz QPSK RB1 5 CH23173

Unless otherwise stated the results shown in this test report refer only to the sample(s) tested and such sample(s) are retained for 90 days only. 除非另有說明,此報告結果僅對測試之樣品負責,同時此樣品僅保留90天。本報告未經本公司書面許可,不可部份複製。