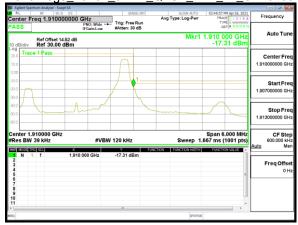

Band Edge Band2 3MHz QPSK RB1 14 CH19185

Unless otherwise stated the results shown in this test report refer only to the sample(s) tested and such sample(s) are retained for 90 days only. 除非另有說明,此報告結果僅對測試之樣品負責,同時此樣品僅保留90天。本報告未經本公司書面許可,不可部份複製。