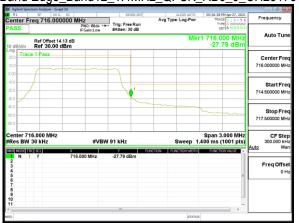

Band Edge Band2 3MHz QPSK RB15 0 CH18615

Band Edge Band2 3MHz QPSK RB15 0 CH19185

Band Edge Band2 5MHz QPSK RB1 0 CH18625

Report No.: ER/2021/40008

Page: 89 of 218

Band Edge Band2 5MHz QPSK RB1 24 CH19175

Band Edge Band2 5MHz QPSK RB25 0 CH18625