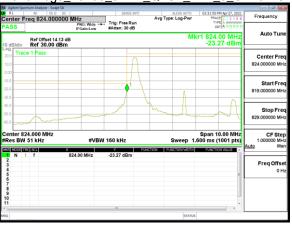

Band Edge Band4 3MHz QPSK RB15 0 CH19965

Band Edge Band4 3MHz QPSK RB15 0 CH20385

Band Edge Band4 5MHz QPSK RB1 0 CH19975

Report No.: ER/2021/40008

Page: 93 of 218

Band Edge Band4 5MHz QPSK RB1 24 CH20375

Band Edge Band4 5MHz QPSK RB25 0 CH19975