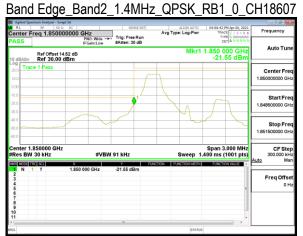

Band Edge Band2 1.4MHz QPSK RB1 5 CH19193

Band Edge Band2 1.4MHz QPSK RB6 0 CH18607

Report No.: ER/2021/40008

Page: 88 of 218

Band Edge Band2 1.4MHz QPSK RB6 0 CH19193

Band Edge Band2 3MHz QPSK RB1 0 CH18615