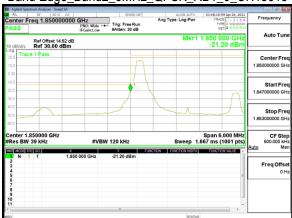

Band Edge Band2 1.4MHz QPSK RB1 5 CH19193

Band Edge Band2 1.4MHz QPSK RB6 0 CH18607

Report No.: ER/2021/40008

Page: 88 of 218

Band Edge Band2 1.4MHz QPSK RB6 0 CH19193

Band Edge Band2 3MHz QPSK RB1 0 CH18615