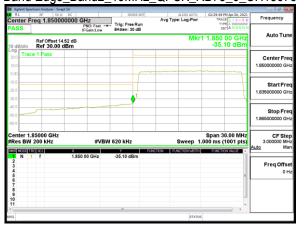

Band Edge Band2 1.4MHz QPSK RB1 5 CH19193

Band Edge Band2 1.4MHz QPSK RB6 0 CH18607

Report No.: ER/2021/40008

Page: 88 of 218

Band Edge Band2 1.4MHz QPSK RB6 0 CH19193

Band Edge Band2 3MHz QPSK RB1 0 CH18615

Band Edge Band2 3MHz QPSK RB1 14 CH19185

Unless otherwise stated the results shown in this test report refer only to the sample(s) tested and such sample(s) are retained for 90 days only. 除非另有說明,此報告結果僅對測試之樣品負責,同時此樣品僅保留90天。本報告未經本公司書面許可,不可部份複製。