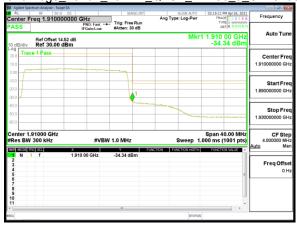

#### Band Edge Band4 1.4MHz QPSK RB6 0 CH20393

Band Edge Band4 3MHz QPSK RB1 0 CH19965

Band Edge Band4 3MHz QPSK RB1 14 CH20385

Unless otherwise stated the results shown in this test report refer only to the sample(s) tested and such sample(s) are retained for 90 days only. 除非另有說明,此報告結果僅對測試之樣品負責,同時此樣品僅保留90天。本報告未經本公司書面許可,不可部份複製。