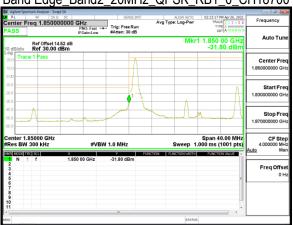

Band Edge Band2 1.4MHz QPSK RB1 5 CH19193

Band Edge Band2 1.4MHz QPSK RB6 0 CH18607

Report No.: ER/2021/40008

Page: 88 of 218

Band Edge Band2 1.4MHz QPSK RB6 0 CH19193

Band Edge Band2 3MHz QPSK RB1 0 CH18615

Band Edge Band2 3MHz QPSK RB1 14 CH19185

Unless otherwise stated the results shown in this test report refer only to the sample(s) tested and such sample(s) are retained for 90 days only. 除非另有說明,此報告結果僅對測試之樣品負責,同時此樣品僅保留90天。本報告未經本公司書面許可,不可部份複製。