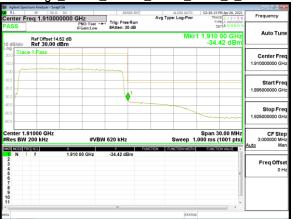

Band Edge Band2 1.4MHz QPSK RB1 5 CH19193

Band Edge Band2 1.4MHz QPSK RB6 0 CH18607

Report No.: ER/2021/40008

Page: 88 of 218

Band Edge Band2 1.4MHz QPSK RB6 0 CH19193

Band Edge Band2 3MHz QPSK RB1 0 CH18615

Band Edge Band2 3MHz QPSK RB1 14 CH19185

Unless otherwise stated the results shown in this test report refer only to the sample(s) tested and such sample(s) are retained for 90 days only. 除非另有說明,此報告結果僅對測試之樣品負責,同時此樣品僅保留90天。本報告未經本公司書面許可,不可部份複製。