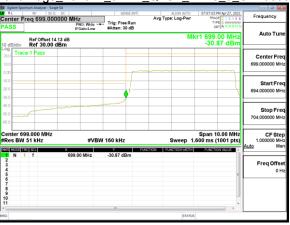

Band Edge Band4 3MHz QPSK RB15 0 CH19965

Band Edge Band4 3MHz QPSK RB15 0 CH20385

Band Edge Band4 5MHz QPSK RB1 0 CH19975

Report No.: ER/2021/40008

Page: 93 of 218

Band Edge Band4 5MHz QPSK RB1 24 CH20375

Band Edge Band4 5MHz QPSK RB25 0 CH19975