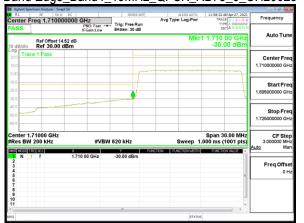

Band Edge Band4 1.4MHz QPSK RB1 0 CH19957

Band Edge Band4 1.4MHz QPSK RB1 5 CH20393

Band Edge Band4 1.4MHz QPSK RB6 0 CH19957

Report No.: ER/2021/40008

Page: 92 of 218