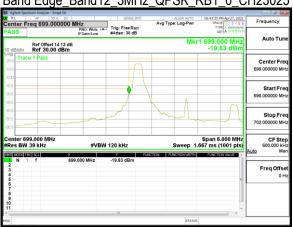

Band Edge Band2 3MHz QPSK RB1 14 CH19185

Unless otherwise stated the results shown in this test report refer only to the sample(s) tested and such sample(s) are retained for 90 days only. 除非另有說明,此報告結果僅對測試之樣品負責,同時此樣品僅保留90天。本報告未經本公司書面許可,不可部份複製。

Band Edge Band2 3MHz QPSK RB15 0 CH18615

Band Edge Band2 3MHz QPSK RB15 0 CH19185

Band Edge Band2 5MHz QPSK RB1 0 CH18625

Report No.: ER/2021/40008

Page: 89 of 218

Band Edge Band2 5MHz QPSK RB1 24 CH19175

Band Edge Band2 5MHz QPSK RB25 0 CH18625