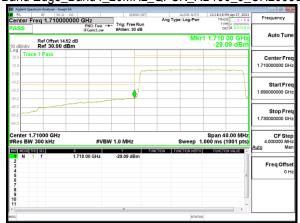

Band Edge Band5 1.4MHz QPSK RB1 0 CH20407

Band Edge Band5 1.4MHz QPSK RB1 5 CH20643

Band Edge Band5 1.4MHz QPSK RB6 0 CH20407

Report No.: ER/2021/40008

Page: 96 of 218

Band Edge Band5 1.4MHz QPSK RB6 0 CH20643