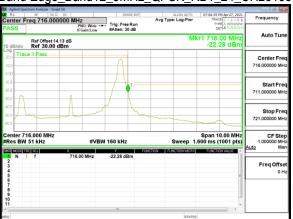

Band Edge Band4 10MHz QPSK RB1 49 CH20350

Band Edge Band4 10MHz QPSK RB50 0 CH20000

Report No.: ER/2021/40008

Page: 94 of 218

Band Edge Band4 10MHz QPSK RB50 0 CH20350

Band Edge Band4 15MHz QPSK RB1 0 CH20025