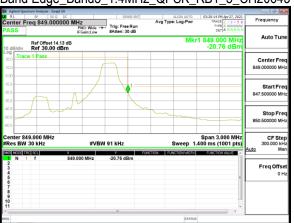

Band Edge Band5 3MHz QPSK RB15 0 CH20415

Band Edge Band5 3MHz QPSK RB15 0 CH20635

Band Edge Band5 5MHz QPSK RB1 0 CH20425

Report No.: ER/2021/40008

Page: 97 of 218

Band Edge Band5 5MHz QPSK RB1 24 CH20625

Band Edge Band5 5MHz QPSK RB25 0 CH20425