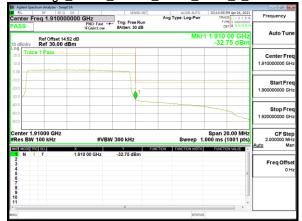

Band Edge Band2 3MHz QPSK RB1 14 CH19185

Unless otherwise stated the results shown in this test report refer only to the sample(s) tested and such sample(s) are retained for 90 days only. 除非另有說明,此報告結果僅對測試之樣品負責,同時此樣品僅保留90天。本報告未經本公司書面許可,不可部份複製。

Band Edge Band2 3MHz QPSK RB15 0 CH18615

Band Edge Band2 3MHz QPSK RB15 0 CH19185

Band Edge Band2 5MHz QPSK RB1 0 CH18625

Report No.: ER/2021/40008

Page: 89 of 218

Band Edge Band2 5MHz QPSK RB1 24 CH19175

Band Edge Band2 5MHz QPSK RB25 0 CH18625