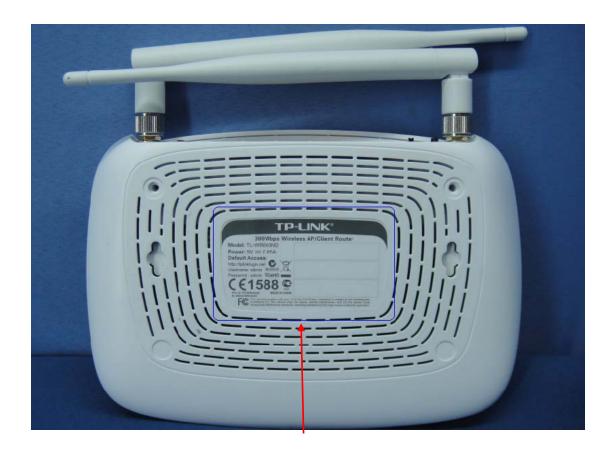

## LABEL LOCATION

The label will be permanently affixed at a conspicuous location on the device.

| TP-LINK°                                                                                                                                                                                                     |                                                                                                                                                                                                                 |
|--------------------------------------------------------------------------------------------------------------------------------------------------------------------------------------------------------------|-----------------------------------------------------------------------------------------------------------------------------------------------------------------------------------------------------------------|
| M ode IN o.: TL-WR843ND Power: 9V = 0.85A Default Access: http://tplinklogin.net Username: admin N28505 Password: admin ReMS  CE1588 Pcc to reference MADE IN CIDENA IC. STATE Serious complies with part 15 | elless A P/C lient Router  or the FOC Rules. Operation is subject to the following two not cause harmful interference, and (2) this feetles must including before must including before must ended on parallos. |