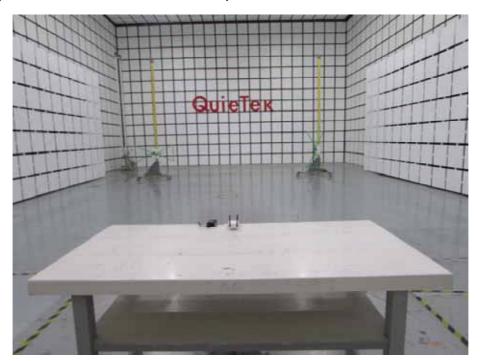

Description: Radiated Emission Test Setup for Above 18GHz

Description: Radiated Emission Test Setup for Above 18GHz