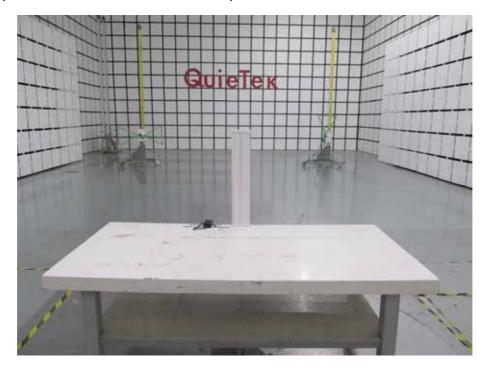

Description: Radiated Emission Test Setup for Above 18GHz

Description: Radiated Emission Test Setup for Above 18GHz