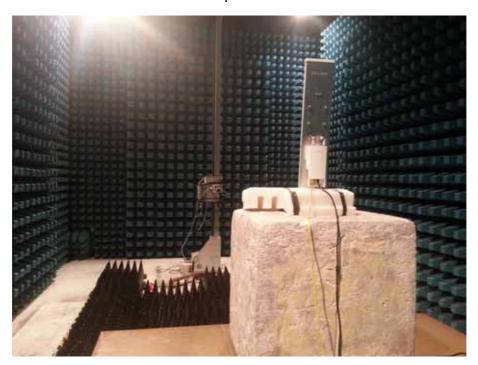

Description: Radiated Emission Test Setup for Above 18GHz

Description: Radiated Emission Test Setup for Above 18GHz