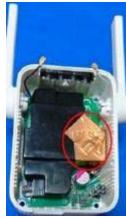

## **TP-Link Technologies Co., Ltd.**

Building 24 (floors 1,3,4,5) and 28 (floors1-4), Central Science and Technology Park, Nanshan, Shenzhen, China

Date: November 7, 2017

FCC ID: TE7RE205

The copper in red circle is used for shell AC-DC circuit and avoid the interference from WiFi

antenna.

The insulating sheet used for isolate plug metal and components on the bottom side of PCB,

in order to satisfied the distance requirement of safety.

If you should have any question(s) regarding this declaration, please don't hesitate to contact us. Thank you!