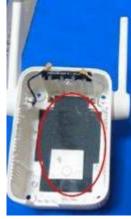

antenna.

The insulating sheet used for isolate plug metal and components on the bottom side of PCB,

in order to satisfied the distance requirement of safety.

If you should have any question(s) regarding this declaration, please don't hesitate to contact us. Thank you!