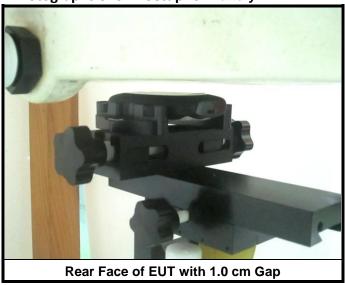

## <Photographs of SAR Setup for Battery 2>

Report No.: SA130412C16C, Reference No.: 130918C15