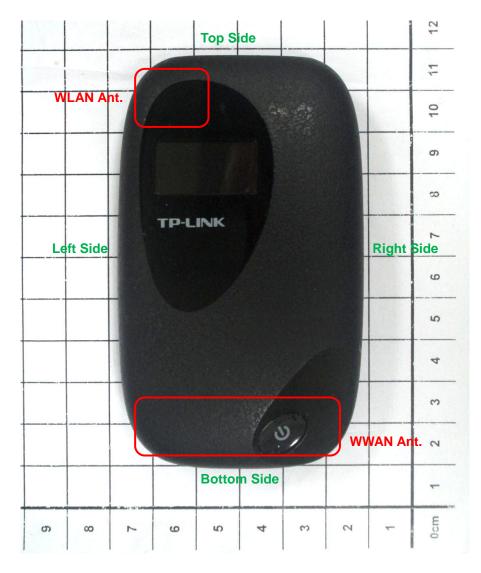

## <Antenna Location>

| Antenna | To Top Side<br>(mm) | To Bottom<br>(mm) | To Left Side<br>(mm) | To Right Side<br>(mm) |
|---------|---------------------|-------------------|----------------------|-----------------------|
| WWAN    | 76.5                | 0                 | 0                    | 0                     |
| WLAN    | 0                   | 80.7              | 0                    | 32                    |