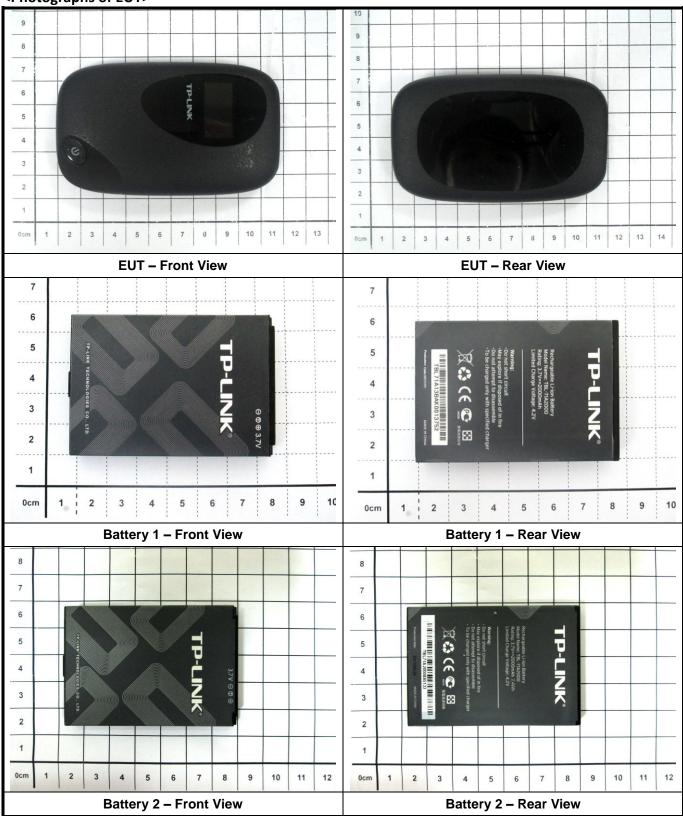

## <Photographs of EUT>

Report Format Version 5.0.0

Report No.: SA130412C16C, Reference No.: 130918C15