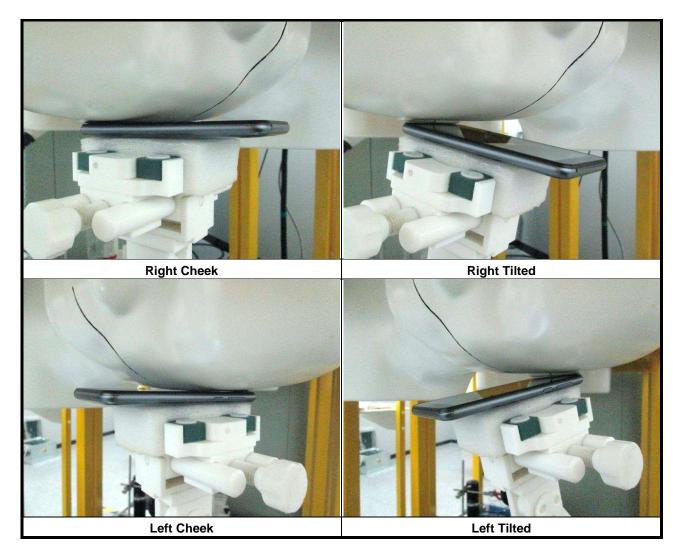

# <Photographs of SAR Setup>

Top Side of EUT with 1.0 cm Gap

Bottom Side of EUT with 1.0 cm Gap