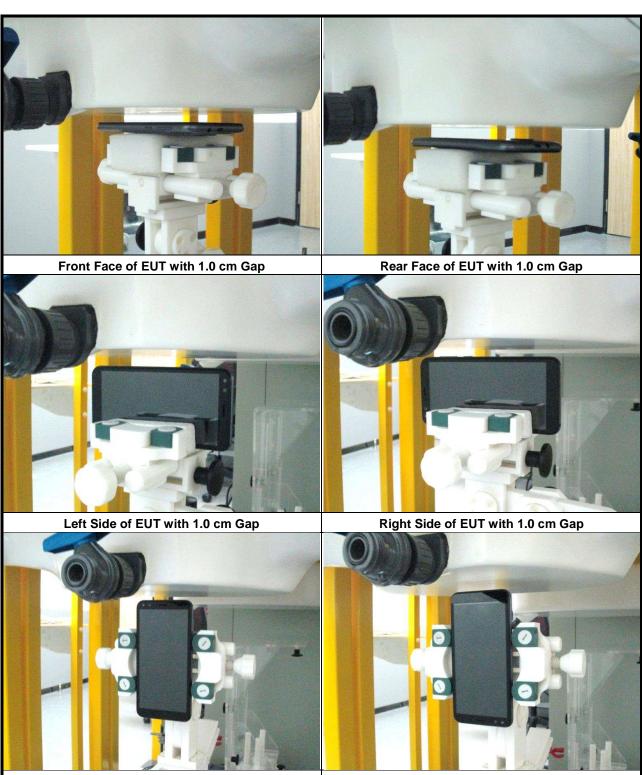

# <Photographs of SAR Setup>

Top Side of EUT with 1.0 cm Gap

Bottom Side of EUT with 1.0 cm Gap