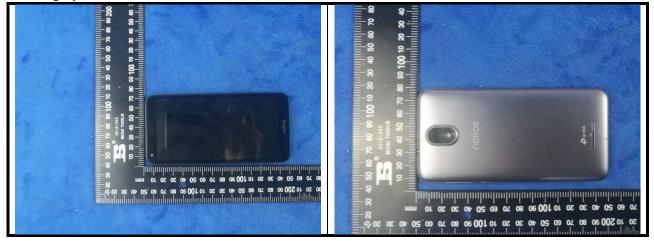

## FCC SAR Test Report

### <Photographs of EUT>





### <Antenna Location>



#### **Bottom Side**

<EUT Front View>

The separation distance for antenna to edge:

| Antenna   | overall<br>diagonal | display<br>diagonal | To Left Side<br>(mm) | To Right Side<br>(mm) | To Top Side<br>(mm) | To Bottom Side<br>(mm) |
|-----------|---------------------|---------------------|----------------------|-----------------------|---------------------|------------------------|
| WWAN      | 155                 | 136                 | 2                    | 8                     | 125                 | 2                      |
| WLAN / BT |                     |                     | 3                    | 40                    | 2                   | 134                    |



# <Photographs of SAR Setup>







Top Side of EUT with 1.0 cm Gap

Bott