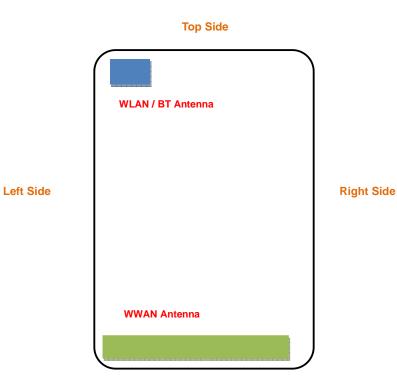

### <Antenna Location>

#### **Bottom Side**

<EUT Front View>

The separation distance for antenna to edge:

| Antenna   | overall<br>diagonal | display<br>diagonal | To Left Side<br>(mm) | To Right Side<br>(mm) | To Top Side<br>(mm) | To Bottom Side<br>(mm) |
|-----------|---------------------|---------------------|----------------------|-----------------------|---------------------|------------------------|
| WWAN      | 155                 | 136                 | 2                    | 8                     | 125                 | 2                      |
| WLAN / BT |                     |                     | 3                    | 40                    | 2                   | 134                    |