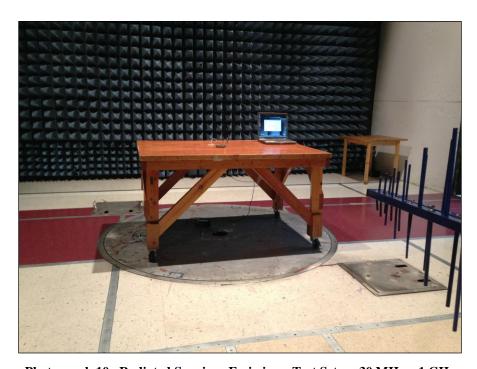

Photograph 5. Radiated Emissions, Test Setup, Rear View

Photograph 6. Conducted Emissions, 15.207(a), Test Setup

Photograph 7. Conducted Emissions, 15.207(a), Test Setup, Side View

Photograph 8. Radiated Spurious Emissions, Test Setup, 1 m