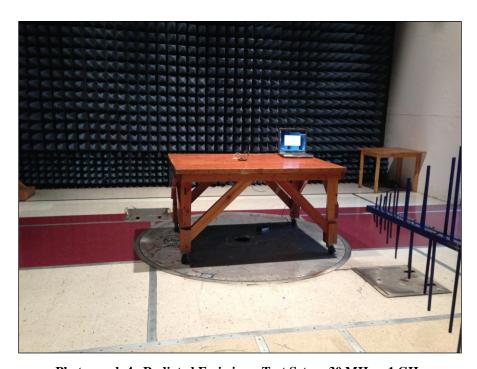

Photograph 1. Conducted Emissions, Test Setup

Photograph 2. Conducted Emissions, Test Setup, Side View

Photograph 3. Radiated Emissions, Test Setup

Photograph 4. Radiated Emissions, Test Setup,  $30 \, \text{MHz} - 1 \, \text{GHz}$ 