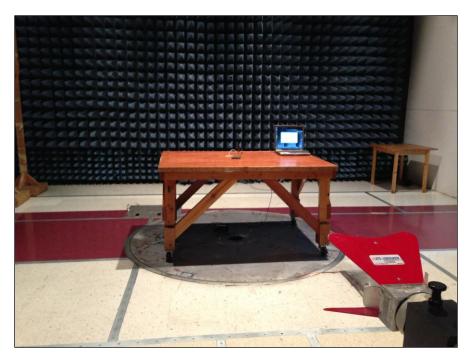

Photograph 1. Conducted Emissions, Test Setup

Photograph 2. Conducted Emissions, Test Setup, Side View

Photograph 3. Radiated Emissions, Test Setup

Photograph 4. Radiated Emissions, Test Setup,  $30 \, \text{MHz} - 1 \, \text{GHz}$ 