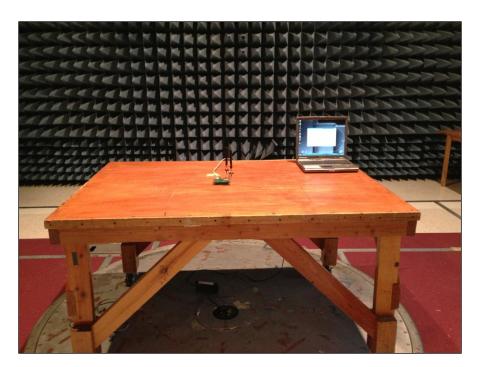

Photograph 1. Conducted Emissions, Test Setup

Photograph 2. Conducted Emissions, Test Setup, Side View

Photograph 3. Radiated Emissions, Test Setup

Photograph 4. Radiated Emissions, Test Setup,  $30 \, \text{MHz} - 1 \, \text{GHz}$ 