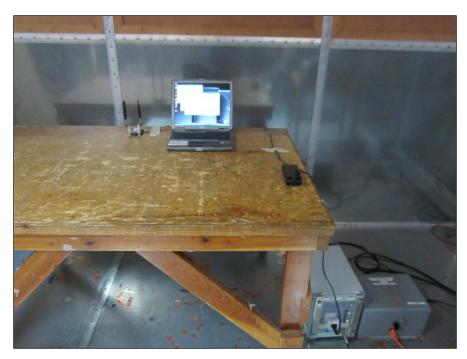

Photograph 1. Conducted Emissions, Test Setup

Photograph 2. Conducted Emissions, Test Setup, Side View

Photograph 3. Radiated Emissions, Test Setup

Photograph 4. Radiated Emissions, Test Setup,  $30 \, \text{MHz} - 1 \, \text{GHz}$ 