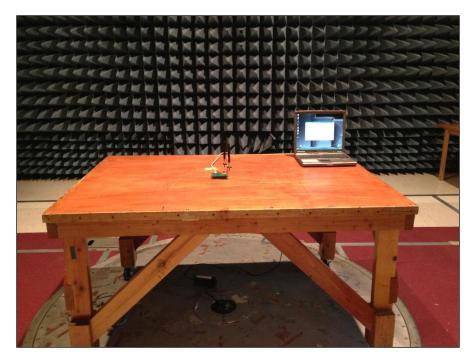

Photograph 9. Radiated Spurious Emissions, Test Setup, 3 m

Photograph 10. Radiated Spurious Emissions, Test Setup,  $30\,\mathrm{MHz} - 1\,\mathrm{GHz}$ 

Photograph 11. Radiated Spurious Emissions, Test Setup