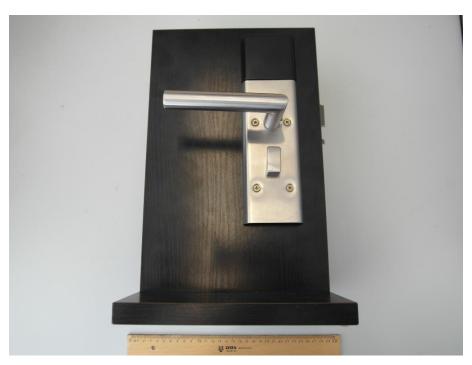

## **External photos of the EUT**

### **DT710**

Photo 3:

Photo 4:

Test report no.: 1-9958/15-02-01\_AnnexA