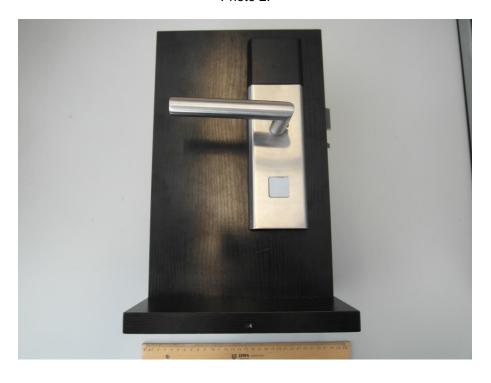

Test report no.: 1-9958/15-02-01\_AnnexA

# Annex A



This test report annex is electronically signed and valid without handwriting signature. For verification of the electronic signatures, the public keys can be requested at the testing laboratory.

| Test report annex authorised: |  |
|-------------------------------|--|
|                               |  |
|                               |  |
|                               |  |
|                               |  |

Christoph Schneider Testing Manager Radio Communications & EMC



## **External photos of the EUT**

#### DT700

Photo 1:



Photo 2:





### **DT710**

Photo 3:



Photo 4:



Test report no.: 1-9958/15-02-01\_AnnexA



# **Document history**

| Version | Applied changes | Date of release |
|---------|-----------------|-----------------|
|         | Initial release | 2015-10-28      |