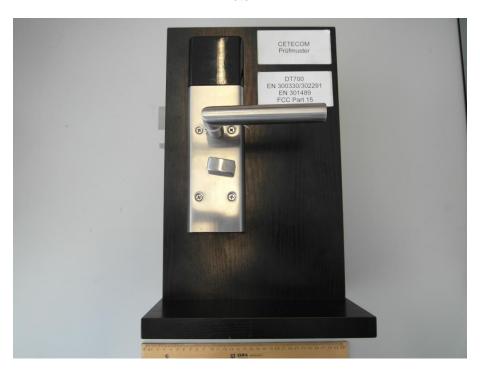

Test report no.: 1-9958/15-02-01\_AnnexA

# Annex A



This test report annex is electronically signed and valid without handwriting signature. For verification of the electronic signatures, the public keys can be requested at the testing laboratory.

| Test report annex authorised: |  |
|-------------------------------|--|
|                               |  |
|                               |  |
|                               |  |
|                               |  |

Christoph Schneider Testing Manager Radio Communications & EMC



## **External photos of the EUT**

#### DT700

Photo 1:



Photo 2:





### **DT710**

Photo 3:



Photo 4:



Test report no.: 1-9958/15-02-01\_AnnexA



# **Document history**

| Version | Applied changes | Date of release |
|---------|-----------------|-----------------|
|         | Initial release | 2015-10-28      |