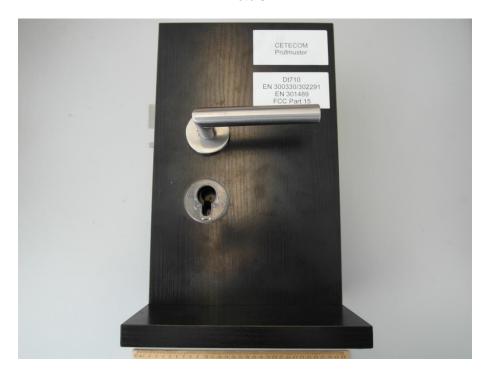

## **External photos of the EUT**

### **DT710**

Photo 3:

Photo 4:

Test report no.: 1-9958/15-02-01\_AnnexA